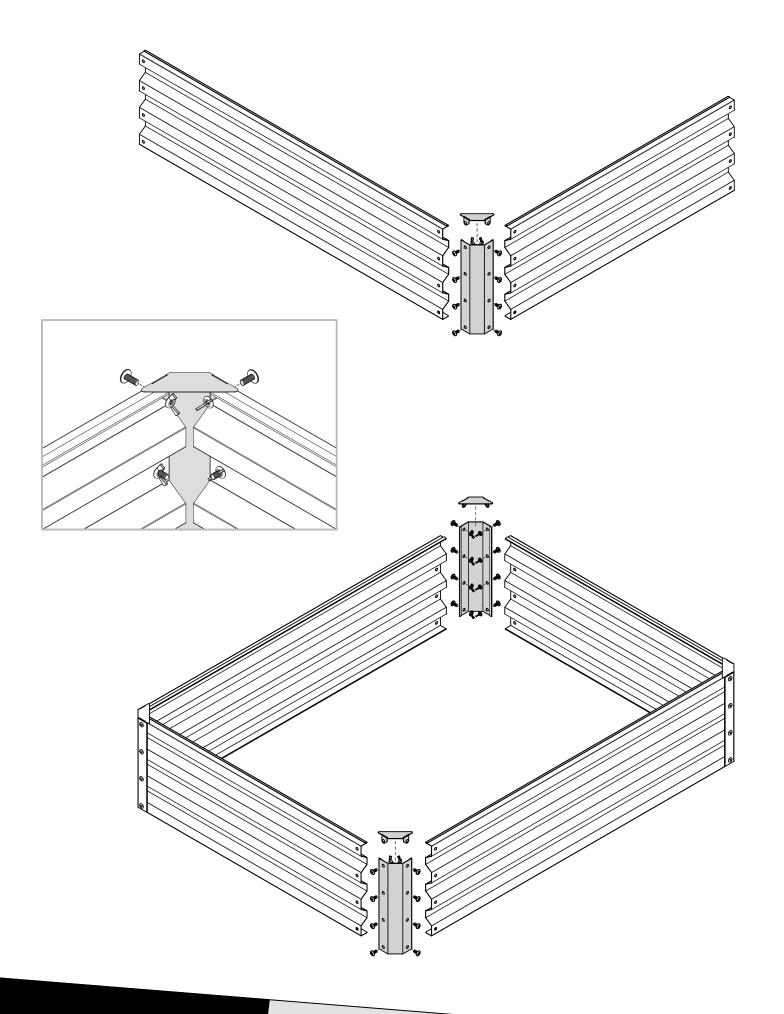

To ensure the installation of your Stratco Garden Bed proceeds smoothly you should confirm that all the components listed in this installation guide have been supplied. Carefully read this installation guide to familiarize yourself with all the steps involved, and ensure that you have the correct tools and equipment for the job. All required tools are available for purchase at your local hardware store.