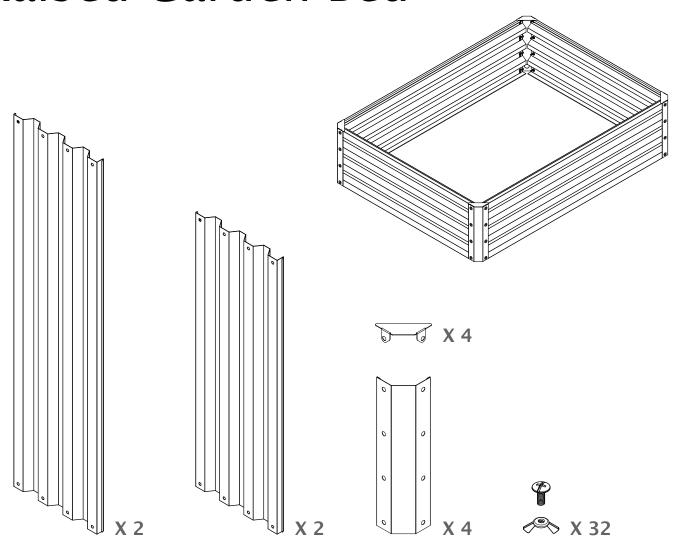

To ensure the installation of your Stratco Garden Bed proceeds smoothly you should confirm that all the components listed in this installation guide have been supplied. Carefully read this installation guide to familiarize yourself with all the steps involved, and ensure that you have the correct tools and equipment for the job. All required tools are available for purchase at your local hardware store.