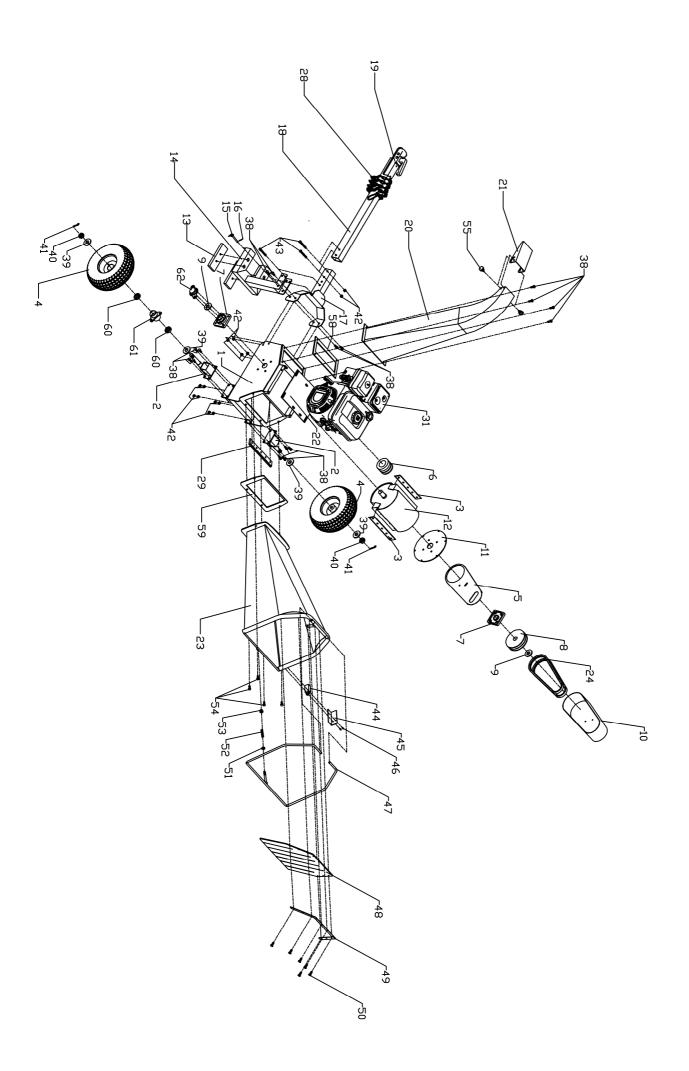

## **Explosion View and parts list**

| Ref.No. | Description            | Ref.No. | Description               |
|---------|------------------------|---------|---------------------------|
| 1       | foundation             | 29      | Lower blade               |
| 2       | Wheel axis             | 31      | Engine                    |
| 3       | Blade                  | 38      | M10*24 hex bolt           |
| 4       | wheel                  | 39      | Φ25 washer                |
| 5       | Belt cover inner plate | 40      | M25 open nut              |
| 6       | clutch                 | 41      | Pin                       |
| 7       | bearing                | 42      | M10 lock nut              |
| 8       | pulley                 | 43      | M10*80 hex bolt           |
| 9       | 42*9*5 spacer          | 44      | Switch                    |
| 10      | Belt cover             | 45      | Switch cover              |
| 11      | Bearing fixation frame | 46      | M6*60 socket head screw   |
| 12      | roller                 | 47      | Switch frame              |
| 13      | Rubber pad             | 48      | Rubber of feeder          |
| 14      | Support feet           | 49      | Rubber fitting            |
| 15      | Bolt pin               | 50      | M6*16 hex bolt            |
| 16      | B-shape Pin            | 51      | Φ12 washer                |
| 17      | Feet fixation          | 52      | Ф16*80*1.5 spring         |
| 18      | tower                  | 53      | M12 nut                   |
| 19      | Tower hitch            | 54      | M8*12 hex bolt            |
| 20      | Discharge              | 55      | Discharge knob            |
| 21      | Chute adjust           | 58      | Discharge to frame rubber |
| 22      | Engine fixation        | 59      | Feed to frame rubber      |
| 23      | In-feed                | 60      | Bearing                   |
| 24      | Belt                   | 61      | Flange                    |
| 28      | chain                  | 62      | Bearing cover             |