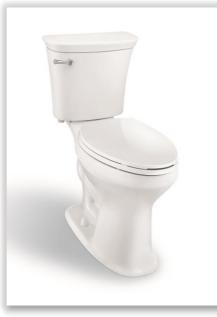

## N2442E 1.28 GPF 2 Piece SuperClean HET All-In-One Elongated Toilet

| FEATURES / CUSTOMER BENEFITS                                                     |                                                         |
|----------------------------------------------------------------------------------|---------------------------------------------------------|
| ✓ MaP Flush Performance - 10                                                     | <ul> <li>✓ Meets HET rebate standards - high</li> </ul> |
| ✓ Powerful rim jet technology for<br>superior bowl cleaning.                     | rebate \$\$\$<br>✓17" height elongated bowl meets ADA   |
| ✓ Chrome plated designer metal                                                   | standards                                               |
| flush handle                                                                     | ✓ Quick Connect <sub>®</sub> installation system        |
| <ul> <li>✓ Slow close heavy duty plastic seat<br/>w/easy clean hinges</li> </ul> | ✓ Fully glazed 2" trapway                               |
|                                                                                  | ✓ Limited lifetime warranty                             |
| ✓ Wax ring w/plastic horn                                                        | ✓28.4"L x 17.4"W x 30.1"H                               |

✓ All In One Packaging includes: 2 Piece Toilet, Slow Close Plastic Seat, Wax ring, Floor bolts with vanity bolt caps