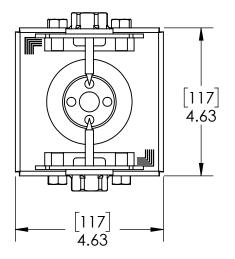

### top view post not shown

step 4

6x6 shown-same process for other sizes

repeat on opposite side

step 6

6x6 shown-same process for other sizes