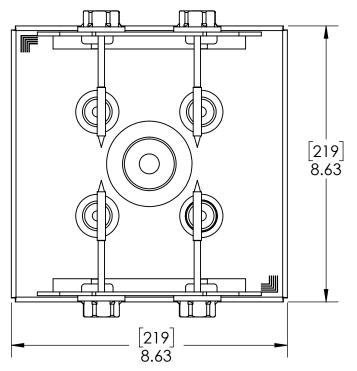

### top view post not shown

step 4

6x6 shown-same process for other sizes

repeat on opposite side

step 6

6x6 shown-same process for other sizes