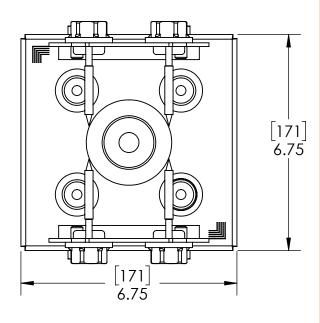

### top view post not shown

step 4

6x6 shown-same process for other sizes

repeat on opposite side

step 6

6x6 shown-same process for other sizes