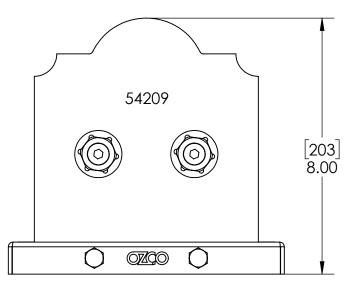

4×4

54207 Lite 4X4 Post Base (4X4-PB-LSL) 54208 Lite 6X6 Post Base (6X6-PB-LSL) 54209 Lite 8X8 Post Base (8X8-PB-LSL)