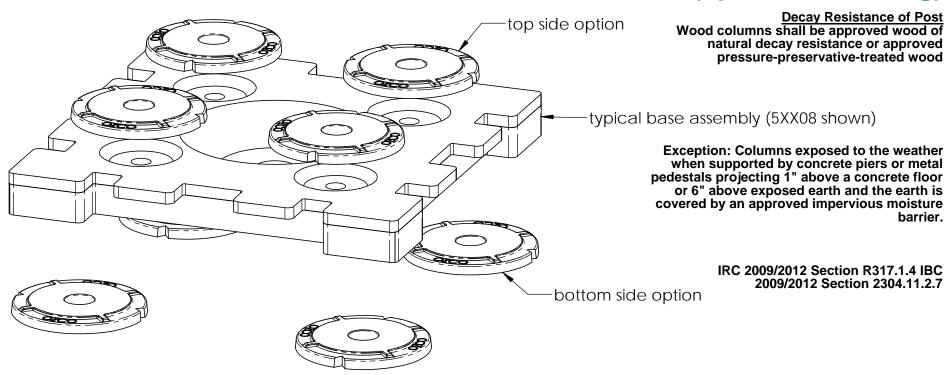

# Ornamental Wood Ties

Post Base 5XX08 top installation

Post Base 5XX08 bottom installation

## Overview 2 Post Base 5XX07 top installation

Post Base 5XX07 bottom installation

 $V2.00 - Installation Instructions, Specifications and Project Plans are effective 3/8/2017 \ . This information is updated periodically and should not be relied upon after 2 years from 3/8/2017 \ . Please visit OZCOBP.com to get current information. \\$ 