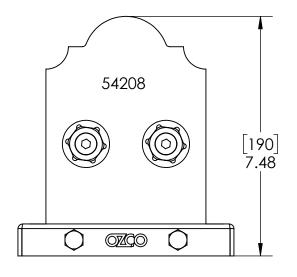

4×4

54207 Lite 4X4 Post Base (4X4-PB-LSL) 54208 Lite 6X6 Post Base (6X6-PB-LSL) 54209 Lite 8X8 Post Base (8X8-PB-LSL)