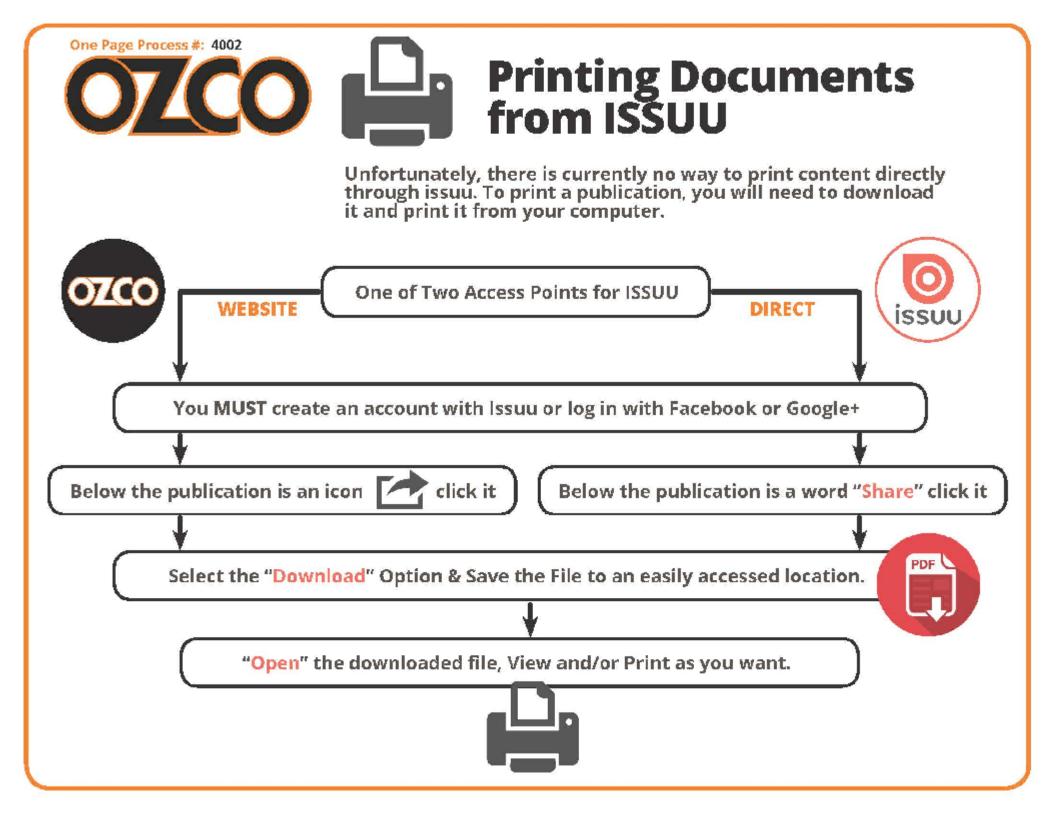

56680

follow QR barcode with your smart phone or visit OZCOBP.com for product installation instructions