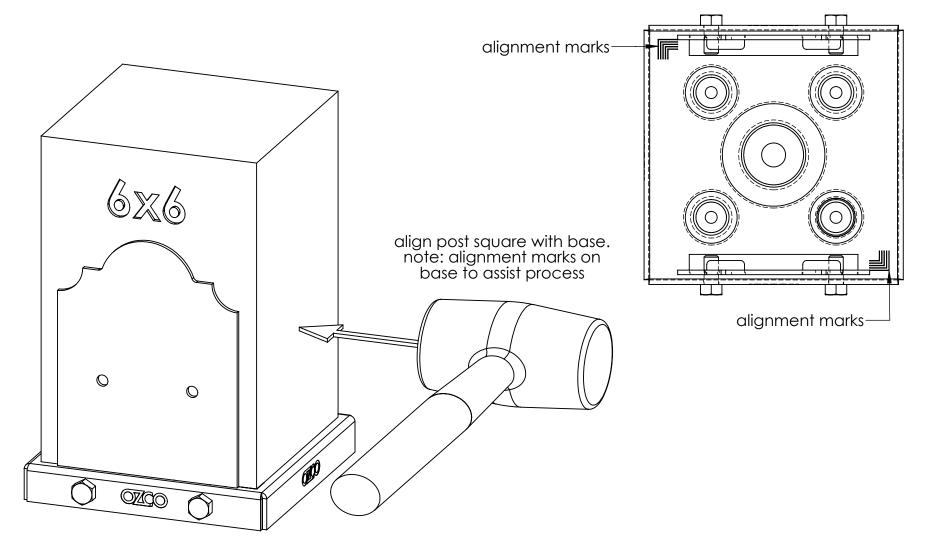

### top view post not shown

step 4

6x6 shown-same process for other sizes

repeat on opposite side

step 6

6x6 shown-same process for other sizes