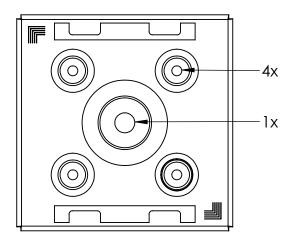

# Ornamental Wood Ties

Post Base 5XX08 top installation

Post Base 5XX08 bottom installation

## Overview 2 Post Base 5XX07 top installation

Post Base 5XX07 bottom installation

 $V2.00 - Installation Instructions, Specifications and Project Plans are effective 3/8/2017 \ . This information is updated periodically and should not be relied upon after 2 years from 3/8/2017 \ . Please visit OZCOBP.com to get current information. \\$ 