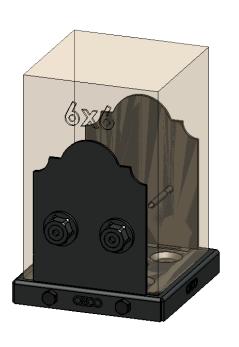

# Ornamental Wood Ties

Post Base 5XX08 top installation

Post Base 5XX08 bottom installation

## Overview 2 Post Base 5XX07 top installation

Post Base 5XX07 bottom installation

 $V2.00 - Installation Instructions, Specifications and Project Plans are effective 3/8/2017 \ . This information is updated periodically and should not be relied upon after 2 years from 3/8/2017 \ . Please visit OZCOBP.com to get current information. \\$ 

#### 6x6 shown

choose fastener that suits your application

step 2

6x6 shown-same process for other sizes