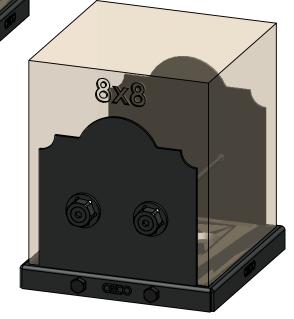

# Ornamental Wood Ties

Post Base 5XX08 top installation

Post Base 5XX08 bottom installation

## Overview 2 Post Base 5XX07 top installation

Post Base 5XX07 bottom installation

 $V2.00 - Installation Instructions, Specifications and Project Plans are effective 3/8/2017 \ . This information is updated periodically and should not be relied upon after 2 years from 3/8/2017 \ . Please visit OZCOBP.com to get current information. \\$ 

#### 6x6 shown

choose fastener that suits your application

step 2

6x6 shown-same process for other sizes