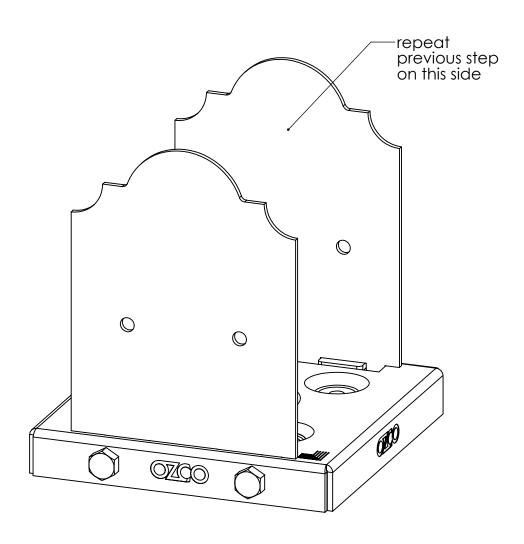

### top view post not shown

step 4

6x6 shown-same process for other sizes

repeat on opposite side

step 6

6x6 shown-same process for other sizes