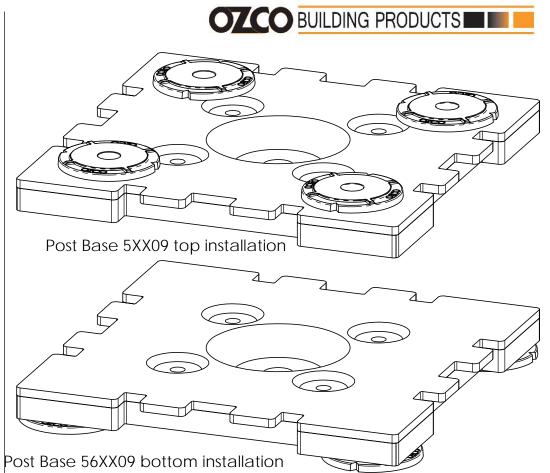

## Overview 2 Post Base 5XX07 top installation

Post Base 5XX07 bottom installation

 $V2.00 - Installation Instructions, Specifications and Project Plans are effective 3/8/2017 \ . This information is updated periodically and should not be relied upon after 2 years from 3/8/2017 \ . Please visit OZCOBP.com to get current information. \\$ 