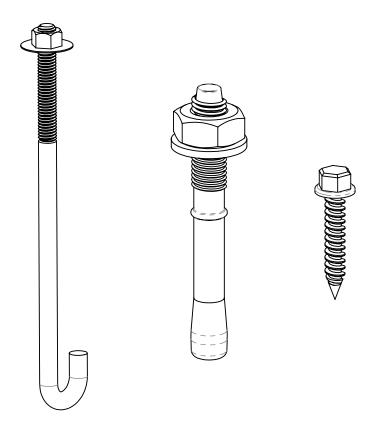

#### 2 methods for isolating non decay resistant posts from moisture

- Select the option that best suits your application Add 2" Heavy Duty Timber Bolt Washer #56680 Continue with standard installation

#### 6x6 shown

choose fastener that suits your application

step 2

6x6 shown-same process for other sizes