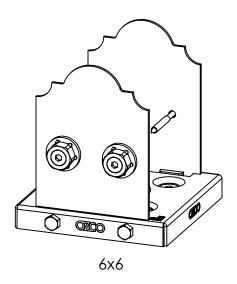

# Ornamental Wood Ties

Post Base 5XX08 top installation

Post Base 5XX08 bottom installation

## Overview 2 Post Base 5XX07 top installation

Post Base 5XX07 bottom installation

 $V2.00 - Installation Instructions, Specifications and Project Plans are effective 3/8/2017 \ . This information is updated periodically and should not be relied upon after 2 years from 3/8/2017 \ . Please visit OZCOBP.com to get current information. \\$ 

#### 6x6 shown

choose fastener that suits your application

step 2

6x6 shown-same process for other sizes