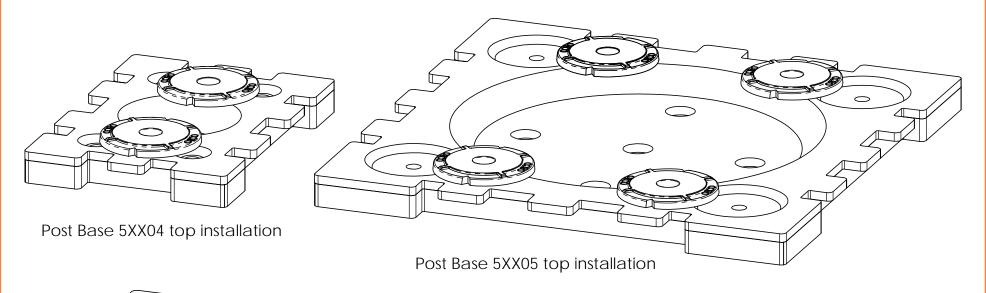

# Ornamental Wood Ties

Post Base 5XX08 top installation

Post Base 5XX08 bottom installation

## Overview 2 Post Base 5XX07 top installation

Post Base 5XX07 bottom installation

 $V2.00 - Installation Instructions, Specifications and Project Plans are effective 3/8/2017 \ . This information is updated periodically and should not be relied upon after 2 years from 3/8/2017 \ . Please visit OZCOBP.com to get current information. \\$ 