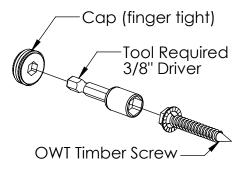

#### 2 methods for isolating non decay resistant posts from moisture

- Select the option that best suits your application Add 2" Heavy Duty Timber Bolt Washer #56680 Continue with standard installation