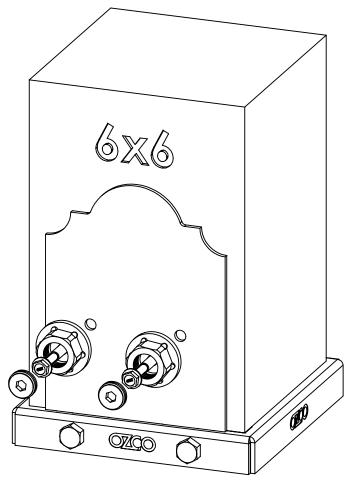

#### 6x6 shown

choose fastener that suits your application

step 2

6x6 shown-same process for other sizes