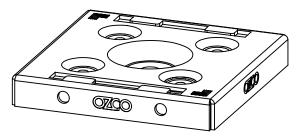

4×4

54207 Lite 4X4 Post Base (4X4-PB-LSL) 54208 Lite 6X6 Post Base (6X6-PB-LSL) 54209 Lite 8X8 Post Base (8X8-PB-LSL)

### **Overview**

mount base to surface