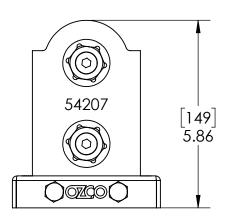

4×4

54207 Lite 4X4 Post Base (4X4-PB-LSL) 54208 Lite 6X6 Post Base (6X6-PB-LSL) 54209 Lite 8X8 Post Base (8X8-PB-LSL)