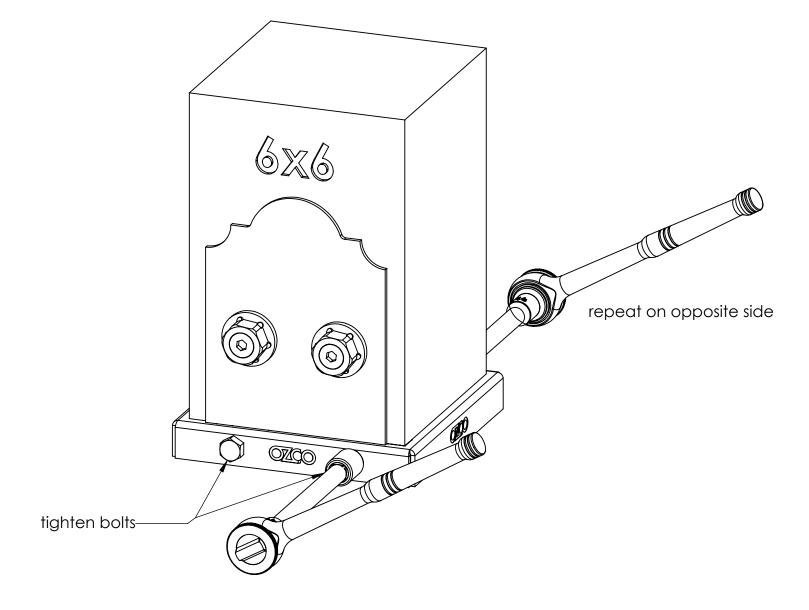

#### 6x6 shown

choose fastener that suits your application

step 2

6x6 shown-same process for other sizes

### top view post not shown

step 4

6x6 shown-same process for other sizes

repeat on opposite side

step 6

6x6 shown-same process for other sizes