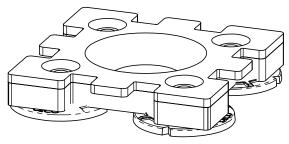

4×4



54207 Lite 4X4 Post Base (4X4-PB-LSL) 54208 Lite 6X6 Post Base (6X6-PB-LSL) 54209 Lite 8X8 Post Base (8X8-PB-LSL)













# **Installation Instructions, Post Base (optional mounting)**



#### 2 methods for isolating non decay resistant posts from moisture

- Select the option that best suits your application Add 2" Heavy Duty Timber Bolt Washer #56680 Continue with standard installation









56680





follow QR barcode with your smart phone or visit OZCOBP.com for product installation instructions









### **Overview 1**

# Ornamental Wood Ties



Post Base 5XX08 top installation



Post Base 5XX08 bottom installation





## Overview 2 Post Base 5XX07 top installation



Post Base 5XX07 bottom installation

 $V2.00 - Installation Instructions, Specifications and Project Plans are effective 3/8/2017 \ . This information is updated periodically and should not be relied upon after 2 years from 3/8/2017 \ . Please visit OZCOBP.com to get current information. \\$ 

















### **Overview**









mount base to surface

#### 6x6 shown





choose fastener that suits your application







step 2

6x6 shown-same process for other sizes











### top view post not shown



step 4

6x6 shown-same process for other sizes









repeat on opposite side







step 6

6x6 shown-same process for other sizes