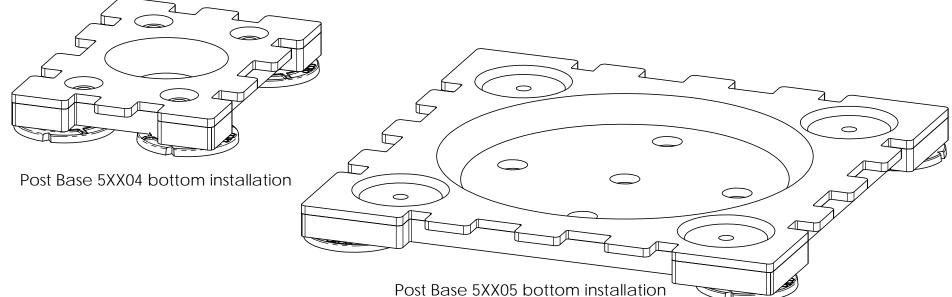

# Ornamental Wood Ties

Post Base 5XX08 top installation

Post Base 5XX08 bottom installation

## Overview 2 Post Base 5XX07 top installation

Post Base 5XX07 bottom installation

 $V2.00 - Installation Instructions, Specifications and Project Plans are effective 3/8/2017 \ . This information is updated periodically and should not be relied upon after 2 years from 3/8/2017 \ . Please visit OZCOBP.com to get current information. \\$ 