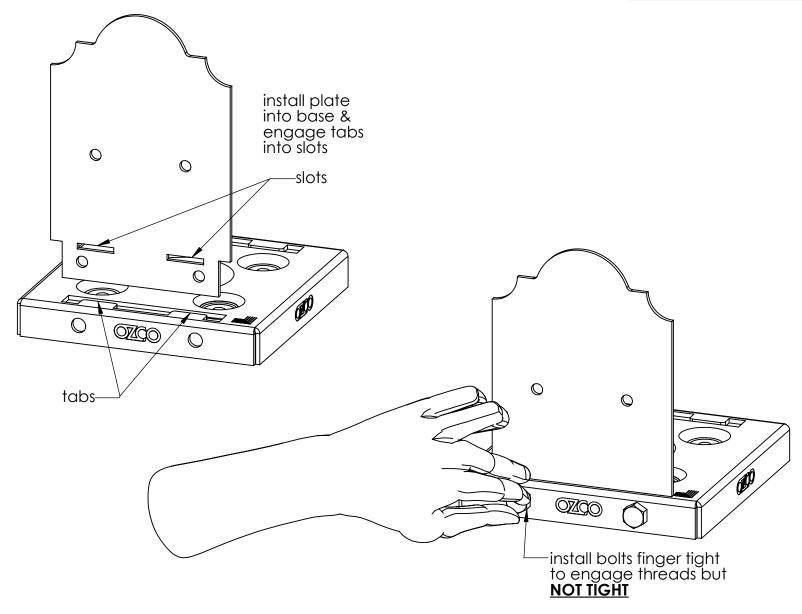

### top view post not shown

step 4

6x6 shown-same process for other sizes

repeat on opposite side

step 6

6x6 shown-same process for other sizes