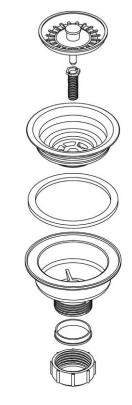

## **PRODUCT SPECIFICATIONS**

Elkay Polymer Drain Fitting with Removable Basket Strainer and Rubber Stopper. Overall dimensions are 4-1/2" x 4-1/2" x 3-1/16". Made of Polymer.

| Material:        | Polymer                   |
|------------------|---------------------------|
| Dimensions:      | 4-1/2" x 4-1/2" x 3-1/16" |
| Shipping Weight: | 0                         |

- COLOR MATCH: Coordinate your drain to match the color of your Elkay Quartz Classic or Quartz Luxe sink. Available in 16 beautiful hues.
- POLYMER: Material is infused with color, and will not chip or scratch off from daily use.
- BASKET STRAINER AND STOPPER: Strainer catches food and waste from going down the drain. Use stopper to fill sink with water for washing and soaking.
- DURABLE: Corrosion resistant for long-lasting durability.
- DRAIN OPENING: For sinks with a 3-1/2" drain opening.
- EASY CLEANING: Wash by hand with a mild detergent and soft cloth; rinse.