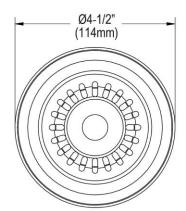

## **PRODUCT SPECIFICATIONS**

Elkay Polymer Drain Fitting with Removable Basket Strainer and Rubber Stopper. Overall dimensions are 4-1/2" x 4-1/2" x 3-1/16". Made of Polymer.

| Material:        | Polymer                   |
|------------------|---------------------------|
| Dimensions:      | 4-1/2" x 4-1/2" x 3-1/16" |
| Shipping Weight: | 0                         |