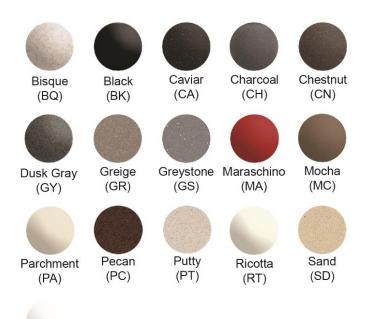

- COLOR MATCH: Coordinate your drain to match the color of your Elkay Quartz Classic or Quartz Luxe sink. Available in 16 beautiful hues.
- POLYMER: Material is infused with color, and will not chip or scratch off from daily use.
- BASKET STRAINER AND STOPPER: Strainer catches food and waste from going down the drain. Use stopper to fill sink with water for washing and soaking.
- DURABLE: Corrosion resistant for long-lasting durability.
- DRAIN OPENING: For sinks with a 3-1/2" drain opening.
- EASY CLEANING: Wash by hand with a mild detergent and soft cloth; rinse.

White (WH)