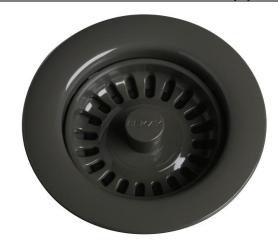

## **PRODUCT SPECIFICATIONS**

Elkay Polymer Drain Fitting with Removable Basket Strainer and Rubber Stopper. Overall dimensions are 4-1/2" x 4-1/2" x 3-1/16". Made of Polymer.

| Material:        | Polymer                   |
|------------------|---------------------------|
| Dimensions:      | 4-1/2" x 4-1/2" x 3-1/16" |
| Shipping Weight: | 0                         |

- COLOR MATCH: Coordinate your drain to match the color of your Elkay Quartz Classic or Quartz Luxe sink. Available in 16 beautiful hues.
- POLYMER: Material is infused with color, and will not chip or scratch off from daily use.
- BASKET STRAINER AND STOPPER: Strainer catches food and waste from going down the drain. Use stopper to fill sink with water for washing and soaking.
- DURABLE: Corrosion resistant for long-lasting durability.
- DRAIN OPENING: For sinks with a 3-1/2" drain opening.
- EASY CLEANING: Wash by hand with a mild detergent and soft cloth; rinse.