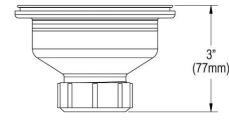

## **PRODUCT SPECIFICATIONS**

Elkay Polymer Drain Fitting with Removable Basket Strainer and Rubber Stopper. Overall dimensions are 4-1/2" x 4-1/2" x 3-1/16". Made of Polymer.

| Material:        | Polymer                   |
|------------------|---------------------------|
| Dimensions:      | 4-1/2" x 4-1/2" x 3-1/16" |
| Shipping Weight: | 0                         |