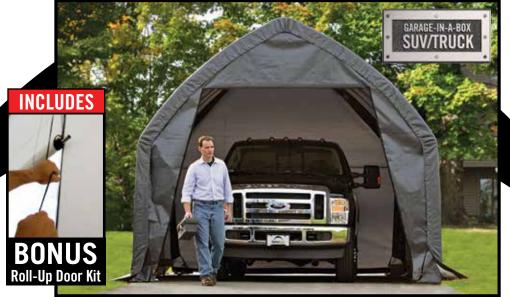

# Garage & Shelter Series Garage-in-a-Box<sup>®</sup> SUV/TRUCK

13 ft. x 20 ft. x 12 ft. 3,9 x 6,1 x 3,7 m

Our largest Garage-in-a-Box° yet! 40% of vehicles on the road today are SUVs or full size trucks. We built this garage just for them with a full 8' / 2,4 m of door clearance!

### **Package Includes:**

- Steel Frame
- (1) FittedCover
- (1) Double-Zippered Door Panel
- (1) Roll-up Door Kit
- (1) Solid Rear Panel
- (6) 15 in. / 38,1 cm Auger Anchors
- (1) Set of Step-by-Step Instructions