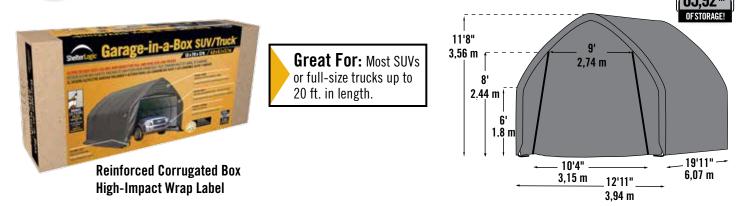

# Garage & Shelter Series Garage-in-a-Box<sup>®</sup> SUV/TRUCK

13 ft. x 20 ft. x 12 ft. 3,9 x 6,1 x 3,7 m

Our largest Garage-in-a-Box° yet! 40% of vehicles on the road today are SUVs or full size trucks. We built this garage just for them with a full 8' / 2,4 m of door clearance!

## **Packaging Specifications:**

- Container Qty: 152 (40 ft.)
- Total Weight per unit: 290 lbs. / 131,6 kg
- Box Dimensions: 51.0 x 21.7 x 16.3 in. 129.5 x 55 x 41.5 cm