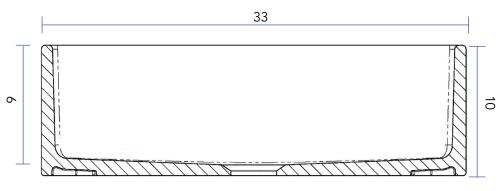

#### Model #SK493-33FC

33" x 18" x 10"

#### **Technical Specifications**

- + Outer 33" x 18" x 10"
- + Inner 32" x 16.25" x 9"
- + Weight 94 lbs
- + Drain 3.5" diameter
- + Cabinet Size 36" minimum

FRONT VIEW: SMOOTH APRON