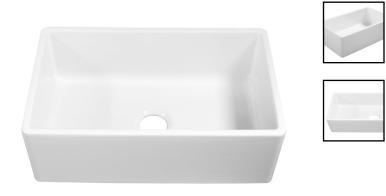

# Ward Farmhouse Apron-Front Fireclay 33"

#### Model #SK493-33FC

33" x 18" x 10"

#### **Features**

- + The Ward offers the charm and appeal of a modern farmhouse sink. It features the timeless appeal of an exposed apron-front sink and smooth, flat interior bowl surfaces.
- + The Ward's single-bowl layout offers an extra-deep 9" farmhouse style bowl to offer ample space for stacking, cleaning, and rinsing dishes.
- + Sinkology's SureFire® finish is applied to our INSPIRE Collection of fireclay sinks to lock in durability and provide an additional layer of protection.
- + Sinkology's fireclay kitchen sinks are guaranteed not to chip, crack, stain or rust with proper indoor use.
- + The Ward single bowl, fireclay farmhouse kitchen sink comes backed with the Sinkology Everyday Promise lifetime warranty.
- + The Ward sink is designed for either drop-in farmhouse or undermount farmhouse installation to meet the needs of a variety of kitchen layouts and designs.