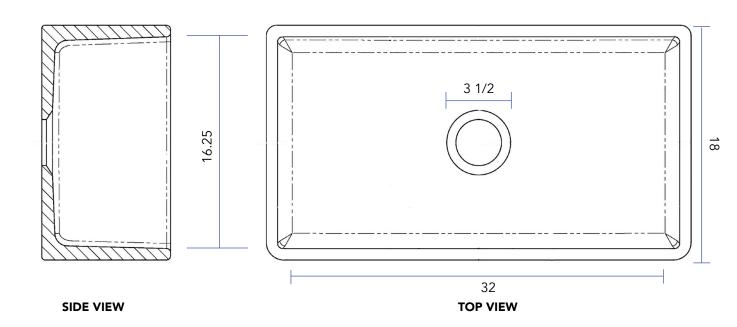

#### Model #SK493-33FC

33" x 18" x 10"

#### **Technical Specifications**

- + Outer 33" x 18" x 10"
- + Inner 32" x 16.25" x 9"
- + Weight 94 lbs
- + Drain 3.5" diameter
- + Cabinet Size 36" minimum

FRONT VIEW: SMOOTH APRON