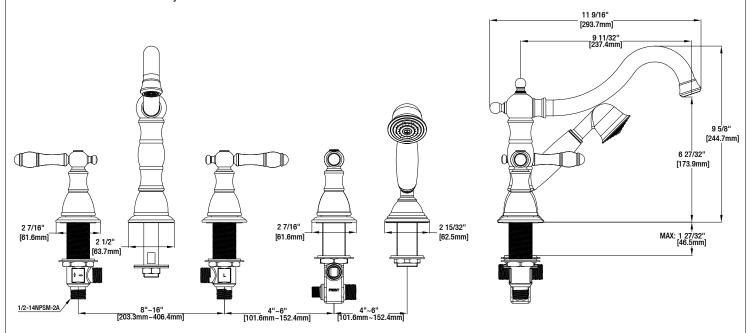

## **FEATURES**

- · Requires 5-Hole Sink
- · 1/2" IPS Connections
- · Max Flow Rate: 1.8 gpm (6.8 L/min) at 60 psi
- · Spout Reach: 9 11/32"
- · Spout Height: 9 5/8"
- Ceramic Valve for Lifetime Drip-Free Operation
- · With Zinc Lever Handle

## **INSTALLATION DIMENSIONS**

Glacier Bay reserves the right to make changes in specifications and materials and to change and discontinue models, both without notice or obligation. Dimensions are for reference only.