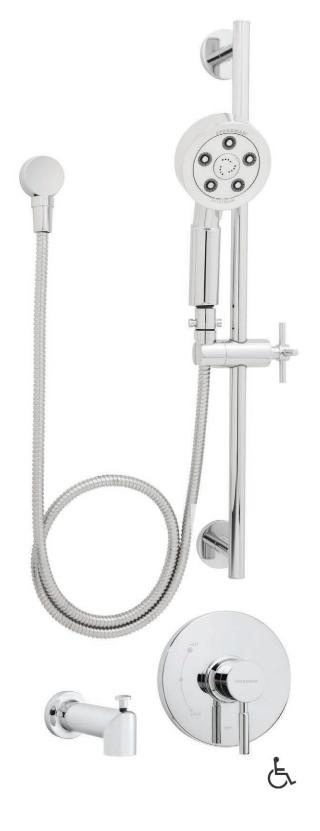

## SPEAKMAN° SM-1050-P

### Neo Shower Combination

### **FEATURES:**

- Neo Hand Shower Head VS-3010
- Neo Slide bar SA-1002
- Neo Pressure Balance Valve and Trim SM-1000-P
- Neo Diverter Tub Spout S-1558
- Shower Elbow VS-155
- Trickle Adapter VS-156
- 2.5 gpm (9.5 L/min) flow rate

#### MODELS:

- ☐ SM-1050-P: with S-1558 diverter tub spout
- ☐ SM-1040-P: without S-1558 diverter tub spout