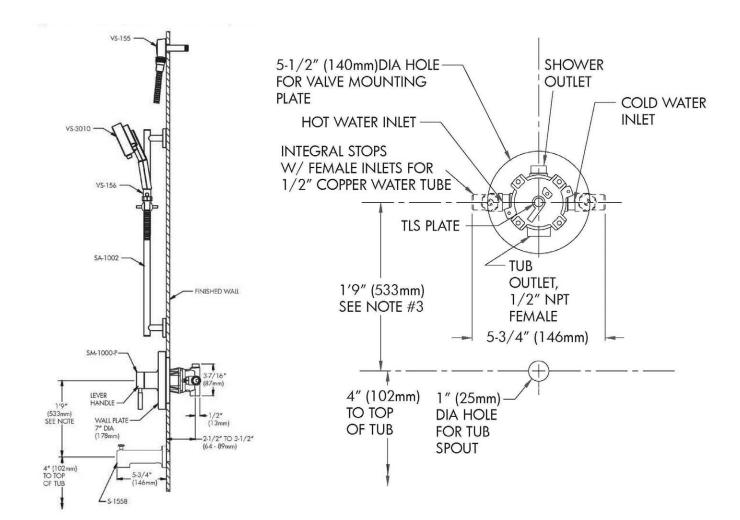

# DIMENSIONS: NOTE: 1. All dimensions are in inches (millimeters) unless otherwise specified and are subject to change without notice. 2. Unless otherwise specified, all inlets and outlets are 1/2\* female copper sweat. 3. For ADA mounting locations, consult ADAAG, ANSI A117.1, or static regulations Contractor pack valves & trim kits available.