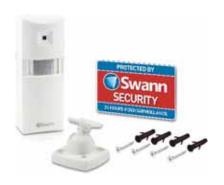

## What's in the box?

#### All installation accessories included

- Alert Sensor
- Mounting Bracket withAdjustable Angle Pivot Joint
- Mounting Screws & Wall Plugs
- Theft Deterrent Stickers
- Quick Start Guide