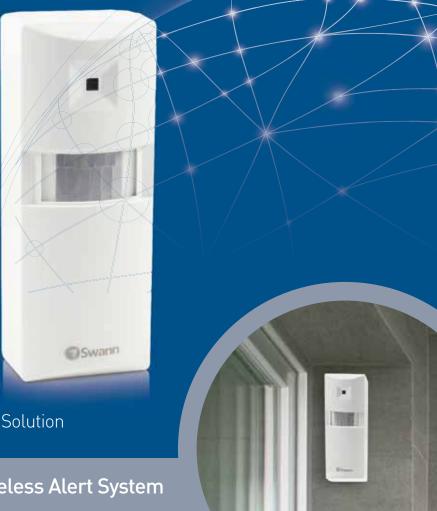

# **WIRELESS ALERT**

Extra PIR Sensor for your Wireless Alert Solution

**Expand Your Wireless Alert System** 

**BATTERY OPERATED** 

- Combine with the Swann Home Doorbell Kit, Home Doorway Alert Kit, Gate Alert Kit or Driveway Alert Kit for additional security at your homeor business
- Connect in minutes with easy mounting, pairing to a base Speaker Receiver Unit (within the Kits) & convenient wireless operation (uses 3 x AAA batteries)^
- Position the Extra Alert Sensor where you need protection near entrances, doorways, driveways, garages, shops, restaurants, cafes, reception areas, lobbies or anywhere activity occurs
- Enjoy the convenience of wireless with a long range up to 200ft/60m\* from the Sensor to a Speaker Receiver Unit
- The Extra Alert Sensor detects motion up to 40ft/12m away with a weatherproof design for monitoring driveways & other outdoor locations, with the ability to adjust the position using the rotating mounting bracket
- Expand your system by adding even more Sensors+ from the Swann DIY Alert Range for a customized alarm system for your home or business.
- + Requires Swann Speaker Receiver Unit. You can pair up to 45 sensors to one Receiver (up to 15 per channel)
- ^ Batteries not included \* Depends on local conditions

# **Alert Sensor**

Extra PIR Sensor for your Wireless Alert Solution

#### Sensor

Dimensions 4.7 x 1.8 x 1.6" / 120 x 46 x 40mm
Weight 2.9oz / 81g
Motion Up to 40ft / 12m away
Batteries 3 x AAA Batteries (not included)
Signal Range Up to 200ft / 60m\*

\* Depending on local conditions