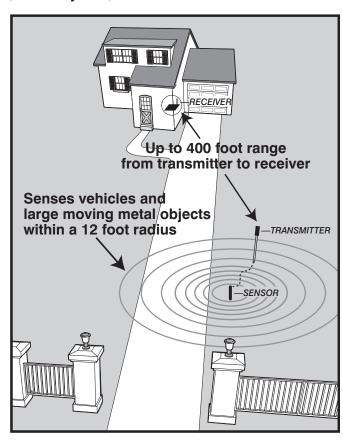

## STANDARD FEATURES

- Electromagnetic technology detects vehicles entering and exiting driveway and alerts you with an indoor chime.
- Up to 400' range from indoor receiver to driveway sensor/transmitter.
- Does not detect people or animals, eliminating false signals.
- Transmitter requires 2 "AA" batteries (not included). Lithium alkaline AA batteries are recommended for extreme climates (hot or cold).
- Ideal for monitoring parked boats, RVs, motorcycles, etc.
- 12 Month Warranty.

## New Advanced Detection Design...

- features Sensitivity Adjustment (3´-12´radius) that reduces false signals caused by neighboring traffic.
- eliminates false signals due to extreme changes in temperature.
- includes adjustable dip switches for "cross talk" protection.
- professional grade in-ground electromagnetic sensor detection technology.