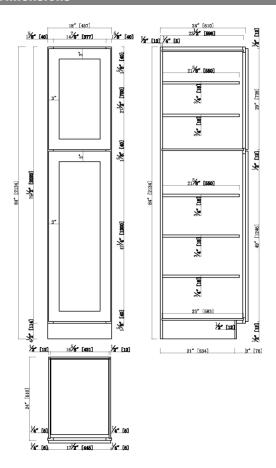

# 18"x 84"x 24" Pantry Cabinet- Full Assembly



### Specifications

3" Wide Shaker Door

3/4"Solid maple face frame, Fully overlay with 1/4" reveal

MDF with wood veneer for door center for espresso finish

3/4" solid maple door frame for espresso finish

3/4" Premium HDF door for white finish

Soft-closing hinge, 6 way adjustable

1/2" plywood with poplar veneer for side panels, bottom panels

Metal Clips connectors, 5 adjustable shelf

Full Assembly CARB P2 compliant



### Dimensions



## Warranty & Compliances

Warranty Limited 1 year warranty

California 93120 Compliant



#### **Order Codes & Finishes/Colors**

 Full Assembly Item#
 RTA Item#

 Espresso Finish
 620401
 562371

 White Finish
 613588
 561787

Type: Job: Order Code: Approvals: