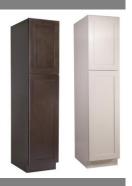

# 18"x 84"x 24" Pantry Cabinet- Full Assembly

### Specifications

3" Wide Shaker Door

3/4"Solid maple face frame, Fully overlay with 1/4" reveal

MDF with wood veneer for door center for espresso finish

3/4" solid maple door frame for espresso finish

3/4" Premium HDF door for white finish

Soft-closing hinge, 6 way adjustable

1/2" plywood with poplar veneer for side panels, bottom panels

Metal Clips connectors, 5 adjustable shelf

Full Assembly CARB P2 compliant