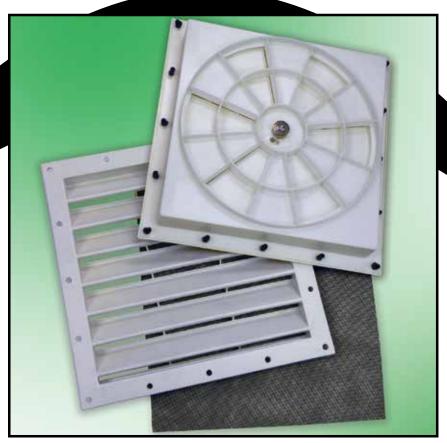

# Shelter Accessories Series **AutoVent™ Automatic Shelter Vent Kit**

Keep your shelter cool and dry with AutoVent,™ the ultimate ventilation system for your shelter.

Vent automatically opens and closes based upon interior temperature.

### Reduce humidity and moisture buildup in your fabric garage or shelter.

- A bimetallic spring, which is heat sensitive, begins to open the vent at 74°F. The vent is fully opened at 104°F. When the interior temperature cools down, the vent begins to close up.
- Easy installation with 2-sided plastic pop rivets for an airtight seal.
- Vents are screened to keep out insects and debris.
- The perfect quick and affordable ventilation air circulation solution for your fully enclosed shelter.

### **Package Includes:**

 2 Screened vents and attachment hardware.