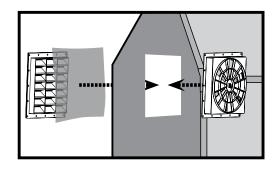

### Reduce humidity and moisture buildup in your fabric garage or shelter.

- A bimetallic spring, which is heat sensitive, begins to open the vent at 74°F. The vent is fully opened at 104°F. When the interior temperature cools down, the vent begins to close up.
- Easy installation with 2-sided plastic pop rivets for an airtight seal.
- Vents are screened to keep out insects and debris.
- The perfect quick and affordable ventilation air circulation solution for your fully enclosed shelter.

### **Package Includes:**

 2 Screened vents and attachment hardware.