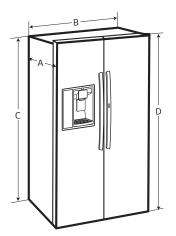

## LSXS26326\* **QUICK INSTALL & CLEARANCES**

For full installation directions/clearances please refer to the corresponding User Manual and Installation Guide.

| DIMENSIONS/CLEARANCES/WEIGHT         |                              |              |                             |  |
|--------------------------------------|------------------------------|--------------|-----------------------------|--|
| Α                                    | Depth without Handles        |              | 34"                         |  |
| В                                    | Width                        |              | 35-7/9"                     |  |
| С                                    | Height to Top of Case        |              | 69-3/8"                     |  |
| D                                    | Height to Top of Door Hinge  |              | 70-1/4"                     |  |
| Е                                    | Back Clearance               |              | 2"                          |  |
| F                                    | Depth without Door           |              | 29-1/16"                    |  |
| G                                    | Depth (Total with Door Open) | )            | 51-1/8"                     |  |
| Μ                                    | Depth with Handles           |              | 36-5/16"                    |  |
| Width (Door Open 90° with Handle)    |                              |              | 44-1/5"                     |  |
| Width (Door Open 90° without Handle) |                              |              | 39-1/4"                     |  |
| Door Edge Clearance with Handle      |                              |              | 1-3/8"                      |  |
| Door Edge Clearance without Handle   |                              | ndle         | 3/8"                        |  |
| Installation Clearance               |                              | Sides        | Sides 1/8", Top 1", Back 2" |  |
| Weight (Unit/Carton)                 |                              |              | 278 lbs. / 304 lbs.         |  |
| Car                                  | rton Dimensions (WxHxD)      | 38 -1/2" x 7 | 72-1/4" x 37-31/64"         |  |