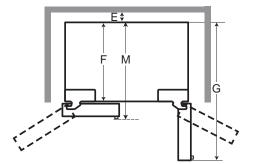

## LSXS26326\* **QUICK INSTALL & CLEARANCES**

For full installation directions/clearances please refer to the corresponding User Manual and Installation Guide.

| DIMENSIONS/CLEARANCES/WEIGHT         |                              |              |                             |  |
|--------------------------------------|------------------------------|--------------|-----------------------------|--|
| Α                                    | Depth without Handles        |              | 34"                         |  |
| В                                    | Width                        |              | 35-7/9"                     |  |
| С                                    | Height to Top of Case        |              | 69-3/8"                     |  |
| D                                    | Height to Top of Door Hinge  |              | 70-1/4"                     |  |
| Е                                    | Back Clearance               |              | 2"                          |  |
| F                                    | Depth without Door           |              | 29-1/16"                    |  |
| G                                    | Depth (Total with Door Open) | )            | 51-1/8"                     |  |
| Μ                                    | Depth with Handles           |              | 36-5/16"                    |  |
| Width (Door Open 90° with Handle)    |                              |              | 44-1/5"                     |  |
| Width (Door Open 90° without Handle) |                              |              | 39-1/4"                     |  |
| Door Edge Clearance with Handle      |                              |              | 1-3/8"                      |  |
| Door Edge Clearance without Handle   |                              | ndle         | 3/8"                        |  |
| Installation Clearance               |                              | Sides        | Sides 1/8", Top 1", Back 2" |  |
| Weight (Unit/Carton)                 |                              |              | 278 lbs. / 304 lbs.         |  |
| Car                                  | rton Dimensions (WxHxD)      | 38 -1/2" x 7 | 72-1/4" x 37-31/64"         |  |