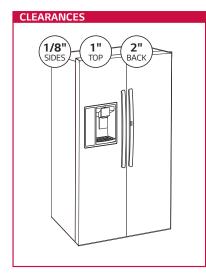

## LSXS26326\* **QUICK INSTALL & CLEARANCES**

For full installation directions/clearances please refer to the corresponding User Manual and Installation Guide.

| DIMENSIONS/CLEARANCES/WEIGHT         |                              |              |                             |  |
|--------------------------------------|------------------------------|--------------|-----------------------------|--|
| Α                                    | Depth without Handles        |              | 34"                         |  |
| В                                    | Width                        |              | 35-7/9"                     |  |
| С                                    | Height to Top of Case        |              | 69-3/8"                     |  |
| D                                    | Height to Top of Door Hinge  |              | 70-1/4"                     |  |
| Е                                    | Back Clearance               |              | 2"                          |  |
| F                                    | Depth without Door           |              | 29-1/16"                    |  |
| G                                    | Depth (Total with Door Open) | )            | 51-1/8"                     |  |
| Μ                                    | Depth with Handles           |              | 36-5/16"                    |  |
| Width (Door Open 90° with Handle)    |                              |              | 44-1/5"                     |  |
| Width (Door Open 90° without Handle) |                              |              | 39-1/4"                     |  |
| Door Edge Clearance with Handle      |                              |              | 1-3/8"                      |  |
| Door Edge Clearance without Handle   |                              | ndle         | 3/8"                        |  |
| Installation Clearance               |                              | Sides        | Sides 1/8", Top 1", Back 2" |  |
| Weight (Unit/Carton)                 |                              |              | 278 lbs. / 304 lbs.         |  |
| Car                                  | rton Dimensions (WxHxD)      | 38 -1/2" x 7 | 72-1/4" x 37-31/64"         |  |