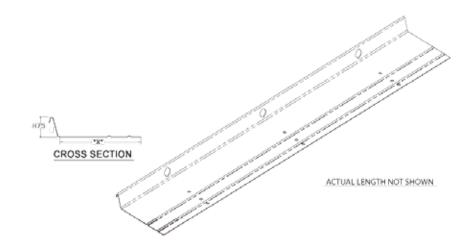

## **NO. 36 FOUNDATION SILL SCREED**

**CEMCO's** No. 36 Foundation Sill Screed is nailed or stapled to the sill plate provides a straight line stucco stop. Manufactured with  $\frac{1}{2}$ " holes, the sill screed allows for water and moisture to weep from the exterior plaster system and away from the structure.

#### **Packaging**

| Size  | Ground (G) | Steel Thickness | Flange Size | Wt./Mlf. | Length | Pcs./Bdl. | Pcs./Pallet |
|-------|------------|-----------------|-------------|----------|--------|-----------|-------------|
| 5 1/2 | 7/8"       | .019"           | 3-1/2"      | 407 lbs. | 10′    | 10        | 1000        |