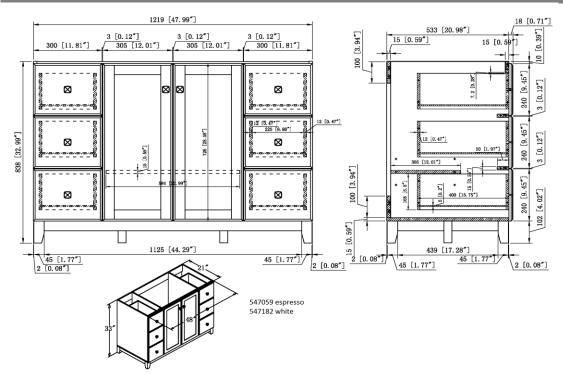

#### Dimensions

## Order Codes & Finishes/Colors

RTA

**48"w x 21"d x 33"h** 547182

Type: Job:

Order Code: Approvals:

Design House reserves the right to make changes in materials, specifications & models at any time. Design House also reserves the right to discontinue product without notice or obligations.