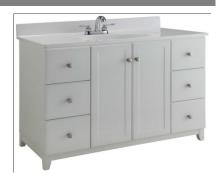

# **Shorewood Two Door Six Drawer Vanity White**

### Specifications

Solid wood leg & leg base, white finish

white thermofoil door, fake drawer and real drawer face

Soft-closing hinge

One adjustable shelf inside

Square knob on door, fake drawer and real drawer face.

Satin nickel with TruMatch™ finish

California 93120 compliant

Vanity Top and Faucet sold Separately