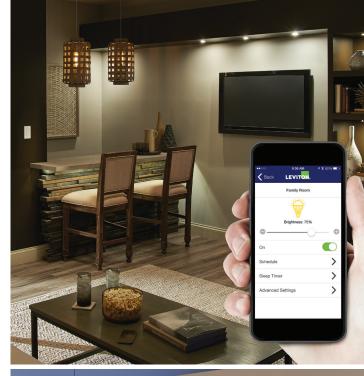

Now you can easily dim or time your lights directly from your smartphone or tablet by simply downloading the Leviton Decora Digital Dimmer & Timer App and pairing it with our new Decora® Digital Dimmer or Digital Switch with Bluetooth® technology.

## **Exciting features for today's lifestyle**

Decora Digital Dimmer & Timer App delivers smart dimming and timing functionality.

- Compatible with Apple and Android smartphones or tablets
- Uses simple, intuitive on-screen menu options
- Individually control and program dimmers and switches within the home
- Each device can be uniquely named for easy identification
- Flexibility to program timed events weekdays, weekends or any combination of days at set or random times
- Astronomical clock automatically adjusts to local sunrise/sunset times
- Automatic daylight saving time adjustment
- Countdown sleep timer can be set for up to 12 hours
- LED locator light can be turned off via app
- Dimmer brightness display can be turned off via app
- Single pole or 3-way/multi-location control with Decora Digital remote (sold separately)
- Limited 5-year warranty
- \* 30ft Bluetooth range: Range may vary depending on specific conditions of installation, configuration of walls, obstacles and other factors.