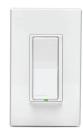

### **Decora Digital Switch**

Enjoy the combined functions of a standard wall switch and a countdown or programmable timer switch in one attractive device. Using the app to set timer functions makes it quick and easy to control lights and other switched loads such as exhaust fans or pool filters.

#### **DDS15**

#### 15A, 120/277VAC, 1/2 HP Motor

- Rechargeable battery keeps time during temporary power outages
- Dual voltage
- Neutral wire required
- Title 24 Compliant