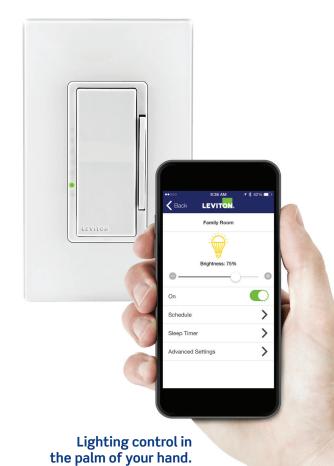

Now you can easily dim or time your lights directly from your smartphone or tablet by simply downloading the Leviton Decora Digital Dimmer & Timer App and pairing it with our new Decora® Digital Dimmer or Digital Switch with Bluetooth® technology.

## **Exciting features for today's lifestyle**

Decora Digital Dimmer & Timer App delivers smart dimming and timing functionality.

- Compatible with Apple and Android smartphones or tablets
- Uses simple, intuitive on-screen menu options
- Individually control and program dimmers and switches within the home
- Each device can be uniquely named for easy identification
- Flexibility to program timed events weekdays, weekends or any combination of days at set or random times
- Astronomical clock automatically adjusts to local sunrise/sunset times
- Automatic daylight saving time adjustment
- Countdown sleep timer can be set for up to 12 hours
- LED locator light can be turned off via app
- Dimmer brightness display can be turned off via app
- Single pole or 3-way/multi-location control with Decora Digital remote (sold separately)
- Limited 5-year warranty
- \* 30ft Bluetooth range: Range may vary depending on specific conditions of installation, configuration of walls, obstacles and other factors.