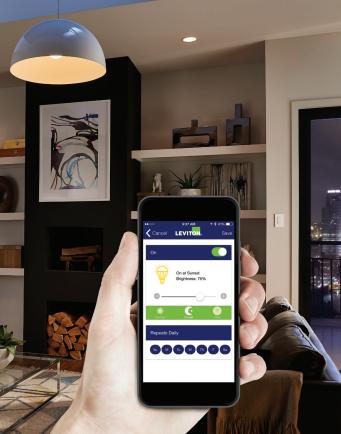

## **Exciting features for today's lifestyle**

Decora Digital Dimmer & Timer App delivers smart dimming and timing functionality.

- Compatible with Apple and Android smartphones or tablets
- Uses simple, intuitive on-screen menu options
- Individually control and program dimmers and switches within the home
- Each device can be uniquely named for easy identification
- Flexibility to program timed events weekdays, weekends or any combination of days at set or random times
- Astronomical clock automatically adjusts to local sunrise/sunset times
- Automatic daylight saving time adjustment
- Countdown sleep timer can be set for up to 12 hours
- LED locator light can be turned off via app
- Dimmer brightness display can be turned off via app
- Single pole or 3-way/multi-location control with Decora Digital remote (sold separately)
- Limited 5-year warranty
- \* 30ft Bluetooth range: Range may vary depending on specific conditions of installation, configuration of walls, obstacles and other factors.