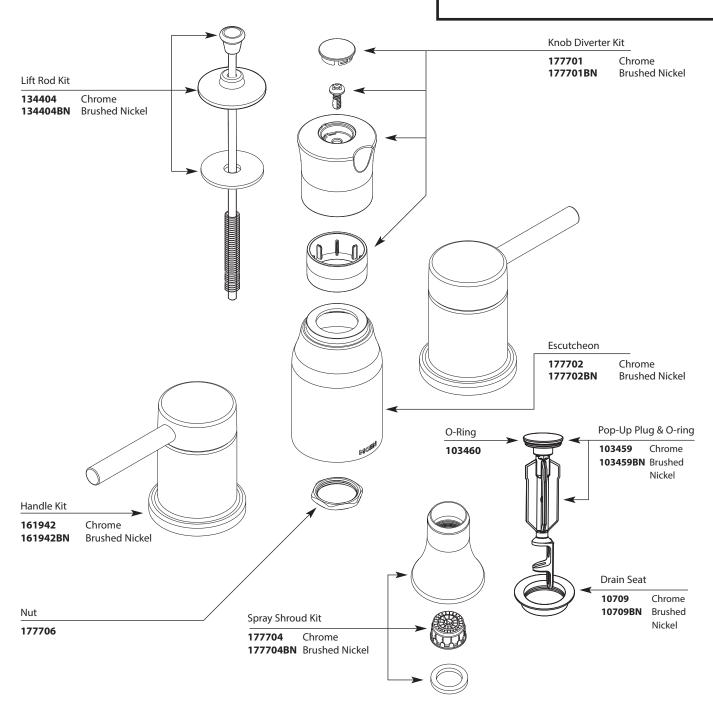

## **Illustrated Parts**

Buy it for looks. Buy it for life.® ALIGN™ Order by Part Number ■ Use with 9200 valve **Two-Handle Bidet Trim MODEL HANDLE FINISH** Handle Kit T5191 Lever Chrome 103454 Chrome T5191BN **Brushed Nickel** Lever 103454BN **Brushed Nickel** Lift Rod Kit 134404 Chrome 134404BN **Brushed Nickel** Cartridge/Escutcheon Nut Replacement Diverter Cartridge 99479 and Vacuum Breaker 94831 Valve Escutcheon Trim Ring 103470 Chrome Handle Kit 1193 103470BN **Brushed Nickel** Chrome 161942 1193BN Brushed Chrome Brushed Nickel Nickel 161942BN Diverter Valve and Vacuum Breaker Kit 99570 Spray Nozzle Kit **59899** Chrome Spray Shroud Kit 103455 Chrome 103455BN Brushed Nickel SHERRING SHERRING O-Ring 103460 Pop-Up Plug & Seat 10709 Chrome 10709BN **Brushed Nickel** M•pact System