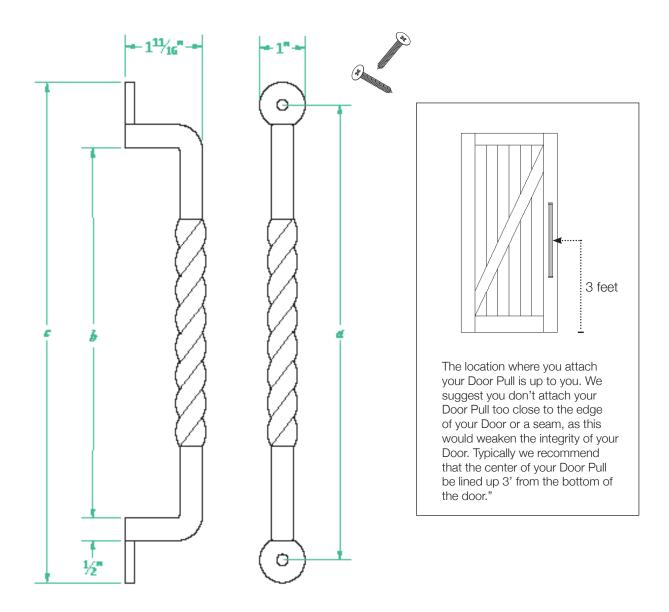

## Forged Door Pull

| length | 8    | 10   | 12                 | 14                 | 16                 | 18                 | 20                 | 22    | 24                 | 26                 | 28                 | 30                 |
|--------|------|------|--------------------|--------------------|--------------------|--------------------|--------------------|-------|--------------------|--------------------|--------------------|--------------------|
| a      | 8    | 10   | 12                 | 14                 | 16                 | 18                 | 20                 | 22    | 24                 | 26                 | 28                 | 30                 |
| Ь      | 61/8 | 81/8 | 10 <sup>1</sup> /8 | 12 <sup>1</sup> /8 | 14 <sup>1</sup> /8 | 16 <sup>1</sup> /8 | 18 <sup>1</sup> /8 | 201/8 | 22 <sup>1</sup> /8 | 24 <sup>1</sup> /8 | 26 <sup>1</sup> /8 | 31 <sup>1</sup> /8 |
| С      | 91/2 | 11   | 13                 | 15                 | 17                 | 19                 | 21                 | 23    | 25                 | 27                 | 29                 | 31                 |

All measurements are shown in inches.