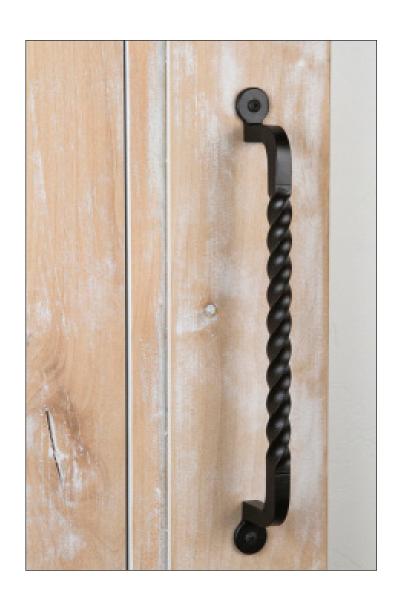

## Forged Door Pull





## Forged Door Pull



| length | 8    | 10   | 12                 | 14                 | 16                 | 18                 | 20                 | 22    | 24                 | 26                 | 28                 | 30                 |
|--------|------|------|--------------------|--------------------|--------------------|--------------------|--------------------|-------|--------------------|--------------------|--------------------|--------------------|
| a      | 8    | 10   | 12                 | 14                 | 16                 | 18                 | 20                 | 22    | 24                 | 26                 | 28                 | 30                 |
| Ь      | 61/8 | 81/8 | 10 <sup>1</sup> /8 | 12 <sup>1</sup> /8 | 14 <sup>1</sup> /8 | 16 <sup>1</sup> /8