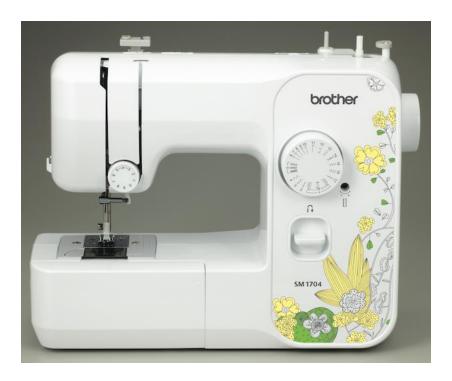

## SM1704

## 17-Stitch Free Arm Sewing Machine

- Lightweight and full size sewing machine, perfect for everyday sewing and mending
- 17 built-in stitches, with 38 stitch functions, including blind hem, stretch, zigzag and decorative shell tuck stitch
- Free arm/flatbed convertible sewing surface makes it easier to sew smaller cylindrical items such as pant legs, sleeves, and children's clothing
- Auto-size 4-step buttonholer allows you to easily create buttonholes that are custom-sized for your specific buttons
- Easy to use, jam-resistant Quick-Set™ drop-in top bobbin system
- Clear-view bobbin cover and bobbin allow you to see when the bobbin is running low on thread
- Automatic bobbin winding system produces an evenly wound bobbin for optimal sewing
- Convenient stitch selection dial; selecting a stitch is as easy as turning the dial
- Forward and reverse sewing, with reverse sewing lever
- Thread tension control dial enables tension adjustments for various fabrics, to help ensure even stitching
- Adjustable needle position center and left
- Blind hem stitch for creating nearly invisible hems on pants and sleeves