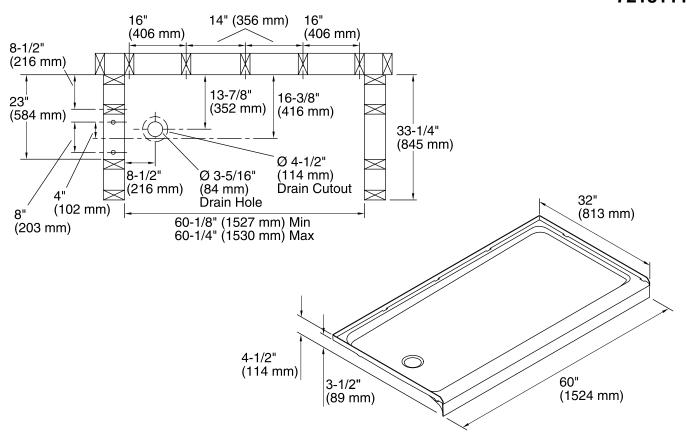

## Ensemble™

60" x 32" Shower Receptor **72181110** 

### **Technical Information**

All product dimensions are nominal.

Installation:

3-Wall Alcove

Drain location: Left

Weight: 35.6 lbs (16.1 kg)

#### **Notes**

Install this product according to the installation guide.

Double studding is recommended for pivot shower door installations.

Studs should be positioned roughly as shown.