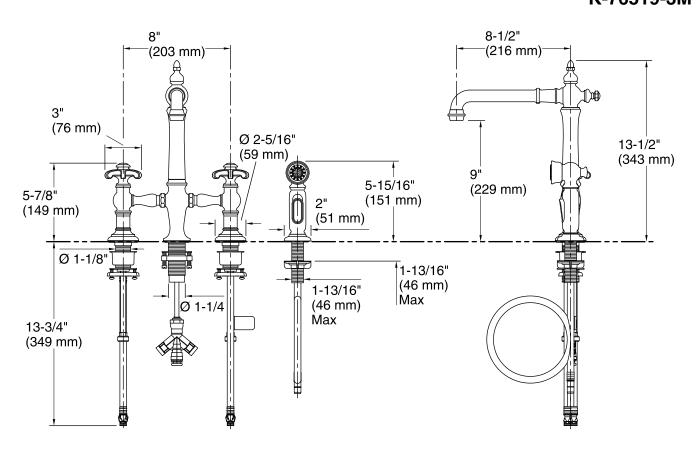

# Deck-Mount Bridge Kitchen Sink Faucet K-76519-3M

### **Technical Information**

All product dimensions are nominal.

Valve body: Plastic

Spout:

Spout reach: 8-1/2" (216 mm)
Handle clearance: 1-1/2" (38 mm)

Faucet:

Flow rate: 1.5 gal/min (5.7 l/min)

Pressure: 60 psi (4.1 bar)

Sidespray:

Flow rate: 1.8 gal/min (6.8 l/min)

Pressure: 60 psi (4.1 bar)