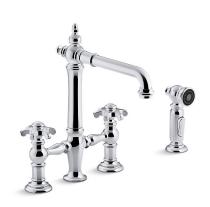

# Deck-Mount Bridge Kitchen Sink Faucet K-76519-3M

#### **Features**

- Matching two-function sidespray featuring Sweep® Spray and BerrySoft® provides convenience for cleaning and food prep.
- Sweep® spray creates a wide, forceful blade of water for superior cleaning.
- BerrySoft® is a light spray that gently washes fruits and vegetables.
- Ceramic disc valves exceed industry longevity standards, ensuring durable performance for life.
- ProMotion® technology's light, quiet braided hose and swiveling ball joint make the sidespray easier and more comfortable to use
- MasterClean<sup>™</sup> sprayface features an easy-to-clean surface that withstands mineral buildup.
- Tall swing spout and 360-degree spout rotations offer superior clearance for filling pots and cleaning.
- Two six-prong handles offer separate control of hot and cold water.
- 1.5 gpm (gallons per minute) maximum flow rate at 60 psi.

#### Material

- Premium metal construction.
- KOHLER finishes resist corrosion and tarnishing.
- Sidespray is color-matched to the faucet finish.