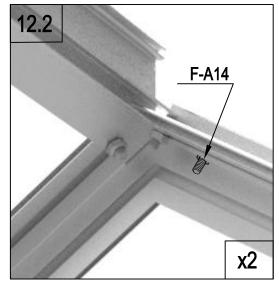

12.2 Insert one bolt into F-06.

Parts used in this section.

13.1 Insert F-40 into the top corner joining F-06 and F07. Connect F-12 and F-19 by bolt & nut.

| Image                                                                           | Item# | Quantity |                            |
|---------------------------------------------------------------------------------|-------|----------|----------------------------|
|                                                                                 | F-12  | 1        |                            |
| <u>, , , , , , , , , , , , , , , , , , , </u>                                   | F-40  | 1        | Parts used in this section |
| ()<br>()<br>()<br>()<br>()<br>()<br>()<br>()<br>()<br>()<br>()<br>()<br>()<br>( | F-A14 | 2        |                            |