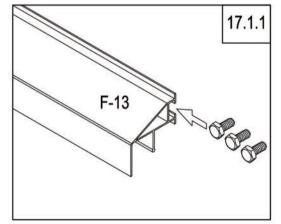

14.2 Slide two bolts into F-24 which is in the right side and one bolt into F-24 in the left side.

bolt in left F-24 through the holes of F-A07 and tighten.

Z**(O**`Gr⊙w

17.1.1 Insert three bolts into the grooves of F-13.