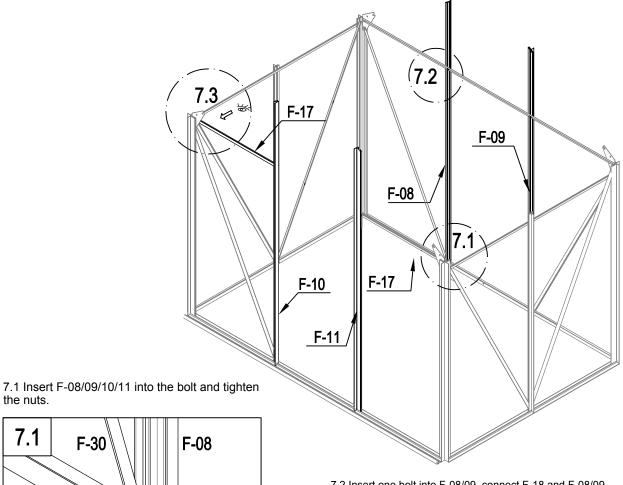

Parts used in this section.

| Image | ltem# | Quantity |
|-------|-------|----------|
|       | F-30  | 4        |
| s.    | F-19b | 2        |
|       | F-A14 | 8        |

support@kshbrands.com

7.2 Insert one bolt into F-08/09, connect F-18 and F-08/09 with the bolt & nut and tighten.

7.3 Insert bolt into F-10/11, connect F-17 and F10/11 with bolt & nut, connect F-17 to F-05 by the hole of the bolt & nut in step 6.3.

Parts used in this section.

| Image | ltem# | Quantity |
|-------|-------|----------|
|       | F-08  | 1        |
|       | F-09  | 1        |
|       | F-10  | 1        |
|       | F-11  | 1        |
|       | F-17  | 2        |
|       | F-A14 | 4        |

the nuts.

7.1

x4

10.1 Insert the bolts and nuts into each hole of F-A06, but don't tighten the nuts yet.

Parts used in this section.

| Image | ltem# | Quantity |
|-------|-------|----------|
|       | F-A14 | 20       |

www.kshbrands.com

support@kshbrands.com

10.2 Insert two bolts into F-08/09/10/11.

10.3 Insert bolts and nuts into the hole of F-19b as shown.

11.2 11.1 Insert F-06/07 through the bolts in F-19b and F-A06. 11.1 Tighten the nuts. F-06 11.1 F-19 11.3 F-19 F-19 F-07 x4 11.1 11.2 Parts used in this section. Item# Image Quantity 11.3 11.3 F-06 F-06 2 F-07 F-07