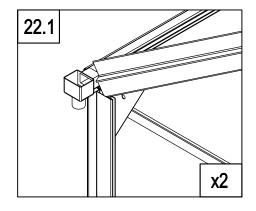

21.3 Secure door frame with nuts and bolts at bottom corners.

22.1 & 22.2 Insert four G-P1 units into the corners of front and back walls of the greenhouse by sliding the rectangular section into each F-C05a panel.