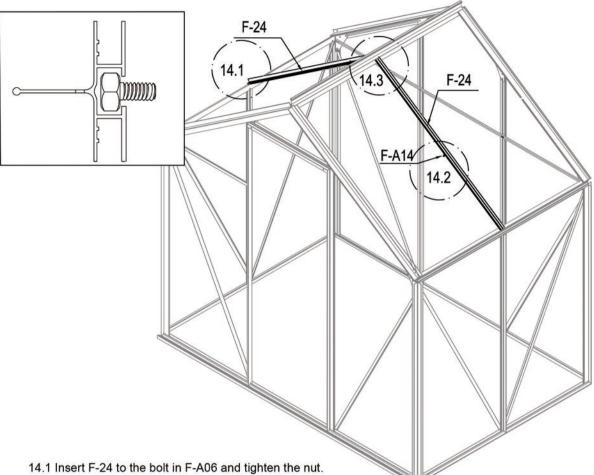

the nuts.

7.1

x4

10.1 Insert the bolts and nuts into each hole of F-A06, but don't tighten the nuts yet.

Parts used in this section.

| Image | ltem# | Quantity |
|-------|-------|----------|
|       | F-A14 | 20       |

www.kshbrands.com

support@kshbrands.com

10.2 Insert two bolts into F-08/09/10/11.

10.3 Insert bolts and nuts into the hole of F-19b as shown.

11.2 11.1 Insert F-06/07 through the bolts in F-19b and F-A06. 11.1 Tighten the nuts. F-06 11.1 F-19 11.3 F-19 F-19 F-07 x4 11.1 11.2 Parts used in this section. Item# Image Quantity 11.3 11.3 F-06 F-06 2 F-07 F-07