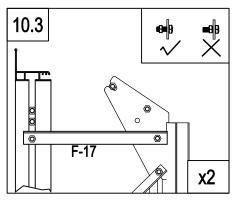

7.3 Insert bolt into F-10/11, connect F-17 and F10/11 with bolt & nut, connect F-17 to F-05 by the hole of the bolt & nut in step 6.3.

Parts used in this section.

| Image | ltem# | Quantity |
|-------|-------|----------|
|       | F-08  | 1        |
|       | F-09  | 1        |
|       | F-10  | 1        |
|       | F-11  | 1        |
|       | F-17  | 2        |
|       | F-A14 | 4        |