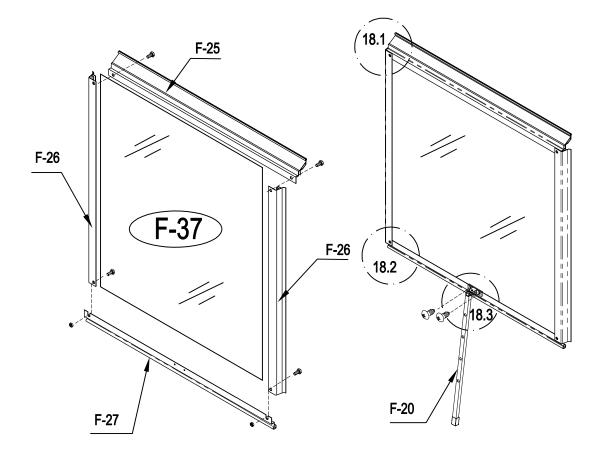

18.1 Slide two units F-26 over the sides of the F-37 window panel.18.2 Slide F-27 over the bottom of the F-37 window panel.Slide F-25 over the top edge of the window panel.Secure with F-C14 nuts and bolts at all four corners.

18.3 Attach F-20 to F-27 using two F-C16 screws.

19.1 Slide the window into F-A07 according to the diagram.

Parts used in this section.

| Image | Item#  | Quantity |
|-------|--------|----------|
| *     | F-38   | 2        |
| * *   | F-39   | 1        |
| 5     | F-16b  | 2        |
| _∎    | F-14b  | 2        |
| ₽₽    | F-15   | 2        |
| 0     | F-22b  | 4        |
| S     | F-A15a | 12       |
| S.    | F-A16  | 4        |