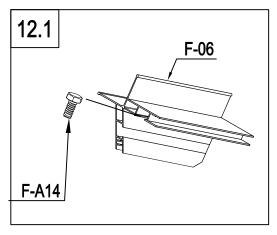

12.2 Insert one bolt into F-06.

Parts used in this section.

13.1 Insert F-40 into the top corner joining F-06 and F07. Connect F-12 and F-19 by bolt & nut.

| Image                                                                           | Item# | Quantity |                            |
|---------------------------------------------------------------------------------|-------|----------|----------------------------|
|                                                                                 | F-12  | 1        |                            |
| <u>, , , , , , , , , , , , , , , , , , , </u>                                   | F-40  | 1        | Parts used in this section |
| ()<br>()<br>()<br>()<br>()<br>()<br>()<br>()<br>()<br>()<br>()<br>()<br>()<br>( | F-A14 | 2        |                            |