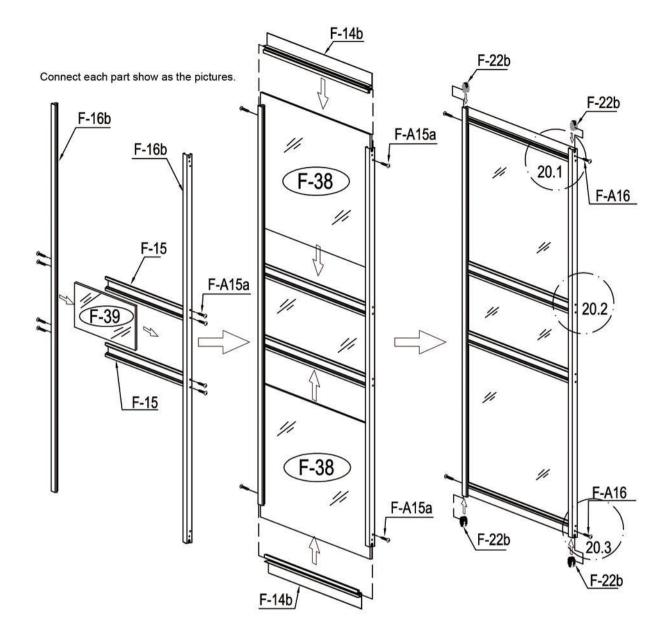

18.3 Attach F-20 to F-27 using two F-C16 screws.

19.1 Slide the window into F-A07 according to the diagram.

Parts used in this section.

| Image | Item#  | Quantity |
|-------|--------|----------|
| *     | F-38   | 2        |
| * *   | F-39   | 1        |
| 5     | F-16b  | 2        |
| _∎    | F-14b  | 2        |
| ₽₽    | F-15   | 2        |
| 0     | F-22b  | 4        |
| S     | F-A15a | 12       |
| S.    | F-A16  | 4        |

20.1 Insert the two F-15 frames to align with the middle holes in each of the two F-16b door frames. Secure with F-A15a screws to one side only for now.

20.2 Slide F-39 panel in the middle slots.

20.3 Slide F-38 panels in the top and bottom slots.

20.4 Secure the remaining F-16b using four F-C15a screws into the two F-15s.

20.5 Cap off the top and bottom of the door with two F-14b frames.

20.6 & 20.7 Insert the four F-22b pulley wheels into the tops and bottoms of the two F-16b frames. Secure closest holes to each of the pulley wheels with F-C16 screws, and furthest with F-C15a screws.