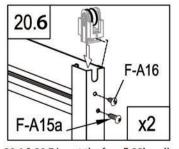

20.4 Secure the remaining F-16b using four F-C15a screws into the two F-15s.

20.5 Cap off the top and bottom of the door with two F-14b frames.

20.6 & 20.7 Insert the four F-22b pulley wheels into the tops and bottoms of the two F-16b frames. Secure closest holes to each of the pulley wheels with F-C16 screws, and furthest with F-C15a screws.