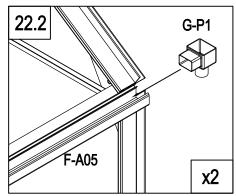

21.3 Secure door frame with nuts and bolts at bottom corners.

22.1 & 22.2 Insert four G-P1 units into the corners of front and back walls of the greenhouse by sliding the rectangular section into each F-C05a panel.