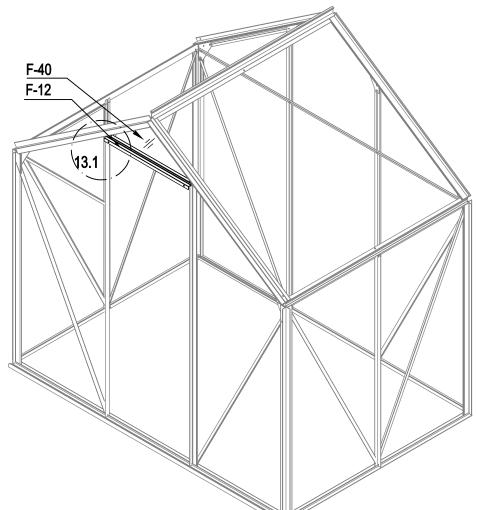

12.2 Insert one bolt into F-06.

Parts used in this section.

13.1 Insert F-40 into the top corner joining F-06 and F07. Connect F-12 and F-19 by bolt & nut.

| Image                                                                           | Item# | Quantity |                            |
|---------------------------------------------------------------------------------|-------|----------|----------------------------|
|                                                                                 | F-12  | 1        |                            |
| <u>, , , , , , , , , , , , , , , , , , , </u>                                   | F-40  | 1        | Parts used in this section |
| ()<br>()<br>()<br>()<br>()<br>()<br>()<br>()<br>()<br>()<br>()<br>()<br>()<br>( | F-A14 | 2        |                            |