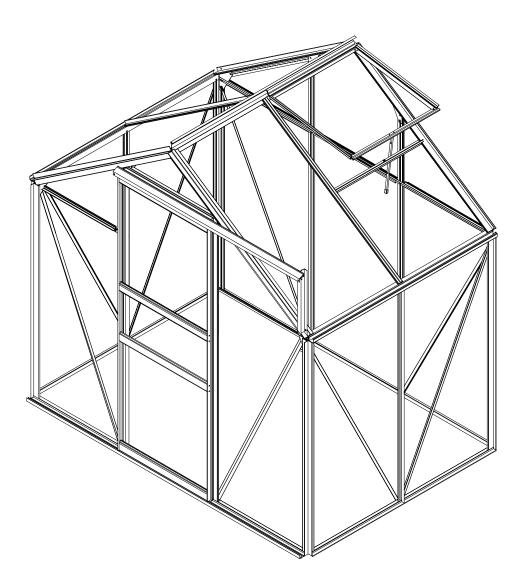

# OGAL-466A 77 inches x 72 inches x 48 inches

Notes:

Front

- 1.Remove approximately 2 inches of film from all sheet edges before installing. remove all film immediately after the constructions completed.
- 2.The UV-protected side of the sheet is covered with opal white film and must face towards the sun.