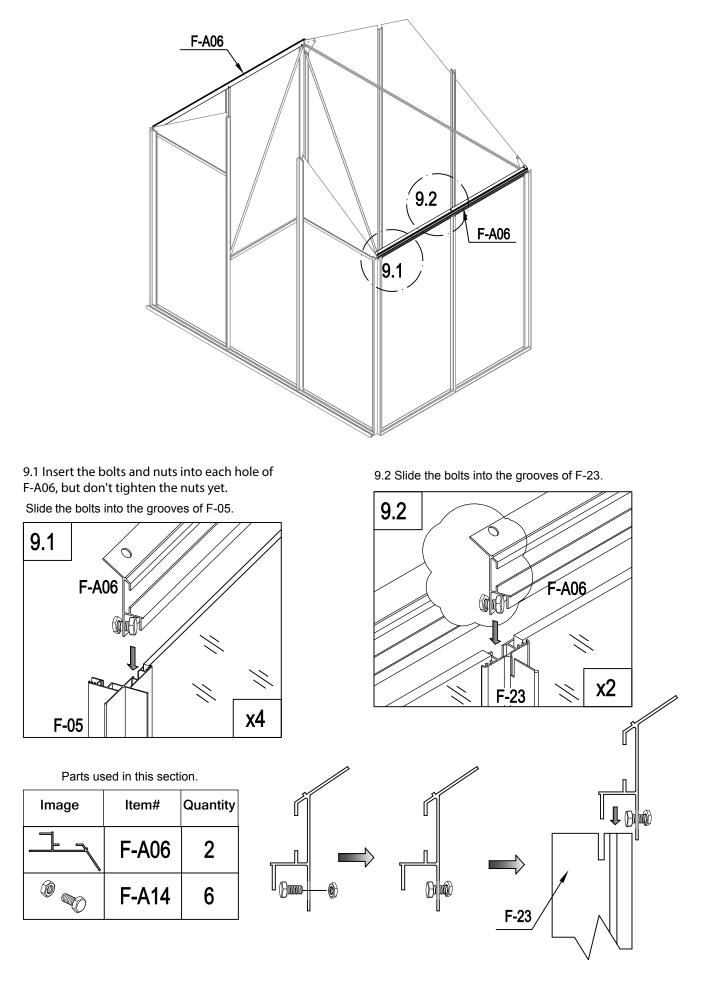

the nuts.

7.1

x4

10.1 Insert the bolts and nuts into each hole of F-A06, but don't tighten the nuts yet.

Parts used in this section.

| Image | ltem# | Quantity |
|-------|-------|----------|
|       | F-A14 | 20       |