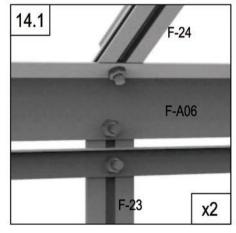

13.1 F-A14 F-19 F-12 X2

Parts used in this section.

| Image | Item# | Quantity |
|-------|-------|----------|
|       | F-24  | 2        |
|       | F-A14 | 5        |

www.kshbrands.com

support@kshbrands.com

14.2 Slide two bolts into F-24 which is in the right side and one bolt into F-24 in the left side.

bolt in left F-24 through the holes of F-A07 and tighten.

Z**(O**`Gr⊙w

17.1.1 Insert three bolts into the grooves of F-13.