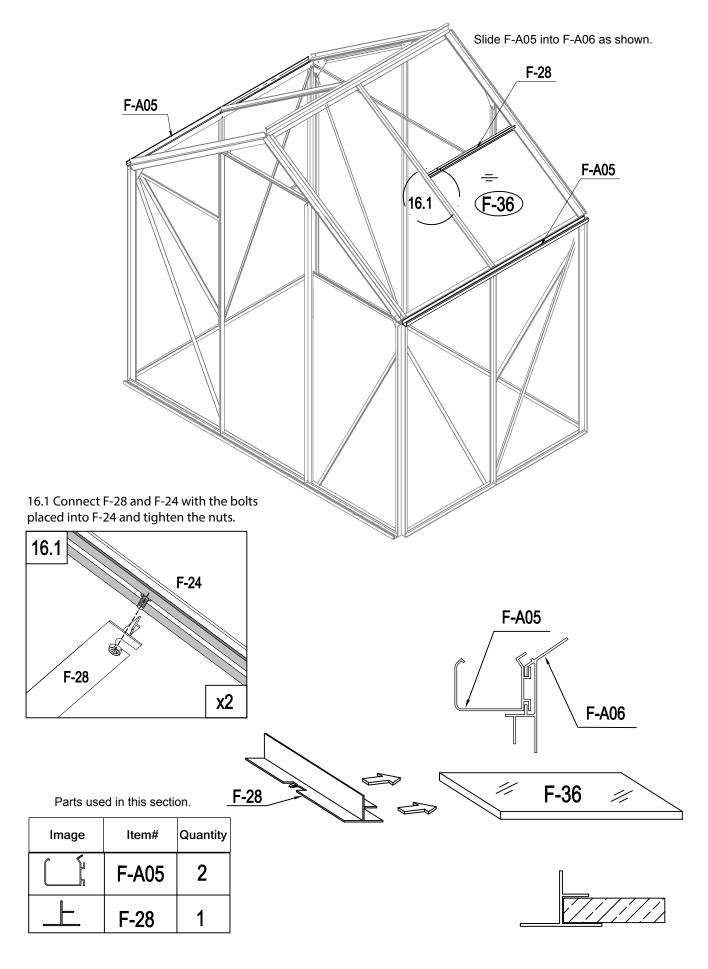

13.1 F-A14 F-19 F-12 X2

Parts used in this section.

| Image | Item# | Quantity |
|-------|-------|----------|
|       | F-24  | 2        |
|       | F-A14 | 5        |

www.kshbrands.com

support@kshbrands.com

14.2 Slide two bolts into F-24 which is in the right side and one bolt into F-24 in the left side.

bolt in left F-24 through the holes of F-A07 and tighten.

Z**(O**`Gr⊙w

17.1.1 Insert three bolts into the grooves of F-13.