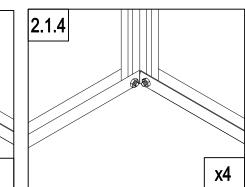

### 2.1.1 Insert the bolts (F-B14) into the holes.

Parts used in this section.

2.1.3 & 2.1.4 Screw and tighten with nuts.

Parts used in this section.

| Image      | Item# | Quantity |
|------------|-------|----------|
| L          | F-18  | 1        |
| 6.00       | F-19b | 2        |
| ۵ میں<br>۲ | F-A14 | 4        |