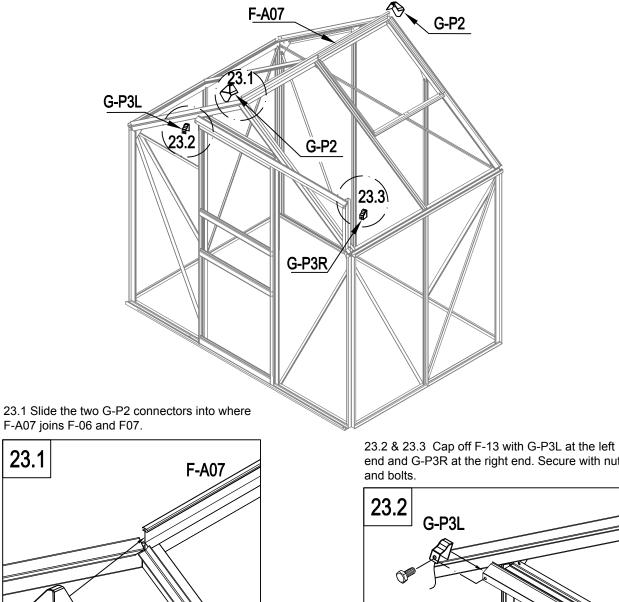

### Parts used in this section.

| Image | ltem# | Quantity |
|-------|-------|----------|
| (     | G-P2  | 2        |
| II]   | G-P3L | 1        |
|       | G-P3R | 1        |
|       | F-A14 | 2        |

Ø̀Gr⊙w

www.kshbrands.com

support@kshbrands.com

end and G-P3R at the right end. Secure with nuts