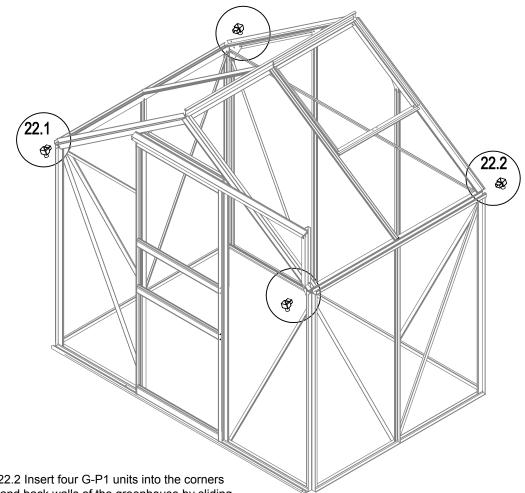

21.3 Secure door frame with nuts and bolts at bottom corners.

22.1 & 22.2 Insert four G-P1 units into the corners of front and back walls of the greenhouse by sliding the rectangular section into each F-C05a panel.