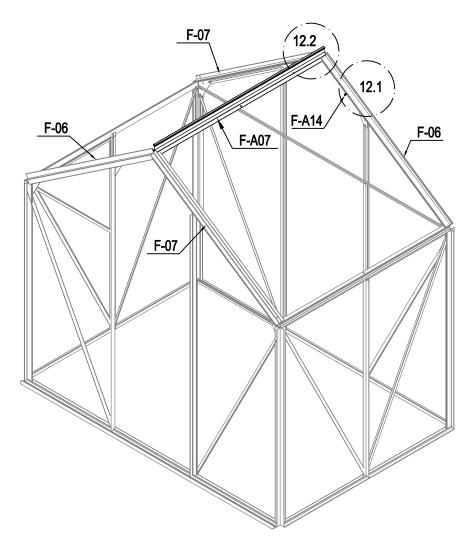

8

www.kshbrands.com

ø

F-19

support@kshbrands.com

12.1 Secure one bolt into F-06 and F-07 through the hole in F-A7.

| Image | ltem# | Quantity |
|-------|-------|----------|
| 8     | F-A07 | 1        |
|       | F-A14 | 5        |

12.2 Insert one bolt into F-06.

Parts used in this section.

13.1 Insert F-40 into the top corner joining F-06 and F07. Connect F-12 and F-19 by bolt & nut.

| Image                                                                           | Item# | Quantity |                            |
|---------------------------------------------------------------------------------|-------|----------|----------------------------|
|                                                                                 | F-12  | 1        |                            |
| <u>, , , , , , , , , , , , , , , , , , , </u>                                   | F-40  | 1        | Parts used in this section |
| ()<br>()<br>()<br>()<br>()<br>()<br>()<br>()<br>()<br>()<br>()<br>()<br>()<br>( | F-A14 | 2        |                            |