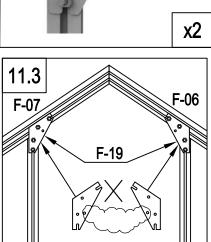

8

www.kshbrands.com

ø

F-19

support@kshbrands.com

12.1 Secure one bolt into F-06 and F-07 through the hole in F-A7.

| Image | ltem# | Quantity |
|-------|-------|----------|
| 8     | F-A07 | 1        |
|       | F-A14 | 5        |

12.2 Insert one bolt into F-06.

Parts used in this section.

13.1 Insert F-40 into the top corner joining F-06 and F07. Connect F-12 and F-19 by bolt & nut.

| Image                                                                           | Item# | Quantity |                            |
|---------------------------------------------------------------------------------|-------|----------|----------------------------|
|                                                                                 | F-12  | 1        |                            |
| <u>, , , , , , , , , , , , , , , , , , , </u>                                   | F-40  | 1        | Parts used in this section |
| ()<br>()<br>()<br>()<br>()<br>()<br>()<br>()<br>()<br>()<br>()<br>()<br>()<br>( | F-A14 | 2        |                            |