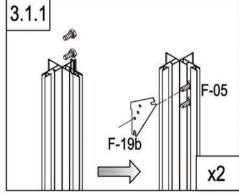

0

5

3.2 The same process as 3.1.

F-05

-19b

F-18

Ç Ç Gr⊙w

5.1 Insert F-23 into the bolt to connect to F-04 and tighten the nuts.