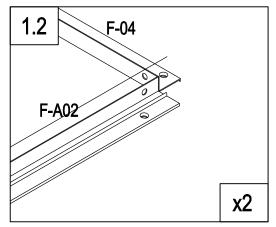

¢ CGr⊚w

www.kshbrands.com

1.2 Lay two pieces F-04 to a right-angle, make sure the grooves of two pieces F-04 is in the outside.