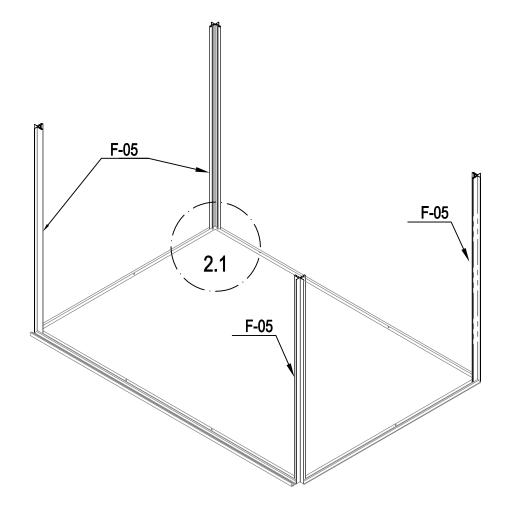

1<br>G-P2   |            | 4   |          |           |        |         |     |
|           | G-P2<br>G-P3L  |            |     |          |           |        |         |     |
|           | G-P3L<br>G-P3R |            | 1   |          |           |        |         |     |
| L D       | 0-r3R          |            |     |          |           |        |         |     |





1.1 Place parts F-03b & F-04 at a right angle; make sure that the grooves on both sections face the outside.



Parts used in this section.

| Image | ltem# | Quantity |
|-------|-------|----------|
|       | F-A02 | 2        |
|       | F-04  | 1        |
|       | F-03b | 1        |

¢ CGr⊚w

www.kshbrands.com

1.2 Lay two pieces F-04 to a right-angle, make sure the grooves of two pieces F-04 is in the outside.





### 2.1.1 Insert the bolts (F-B14) into the holes.



Parts used in this section.









2.1.3 & 2.1.4 Screw and tighten with nuts.







Parts used in this section.

| Image      | Item# | Quantity |
|------------|-------|----------|
| L          | F-18  | 1        |
| 6.00       | F-19b | 2        |
| ۵ میں<br>۲ | F-A14 | 4        |



www.kshbrands.com

support@kshbrands.com

3.2

F-18

0

F-19b

0

0

0

5

3.2 The same process as 3.1.

F-05

-19b

F-18



Ç Ç Gr⊙w







5.1 Insert F-23 into the bolt to connect to F-04 and tighten the nuts.



Parts used in this section.

| Image | ltem# | Quantity |
|-------|-------|----------|
|       | F-23  | 2        |
|       | F-A14 | 2        |





5.2 Insert one bolt into F-23. Then perpendicularly attach F-41, and tighten the nut. Main