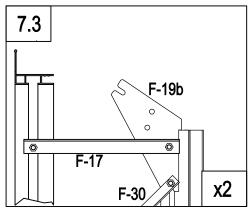

7.3 Insert bolt into F-10/11, connect F-17 and F10/11 with bolt & nut, connect F-17 to F-05 by the hole of the bolt & nut in step 6.3.

Parts used in this section.

| Image | ltem# | Quantity |
|-------|-------|----------|
|       | F-08  | 1        |
|       | F-09  | 1        |
|       | F-10  | 1        |
|       | F-11  | 1        |
|       | F-17  | 2        |
|       | F-A14 | 4        |