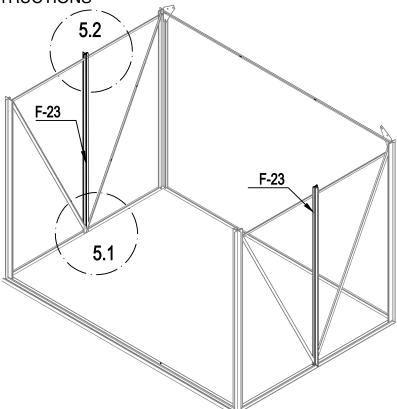

0

5

3.2 The same process as 3.1.

F-05

-19b

F-18

Ç Ç Gr⊙w

5.1 Insert F-23 into the bolt to connect to F-04 and tighten the nuts.

Parts used in this section.

| Image | ltem# | Quantity |
|-------|-------|----------|
|       | F-23  | 2        |
|       | F-A14 | 2        |

5.2 Insert one bolt into F-23. Then perpendicularly attach F-41, and tighten the nut. Maintain a 3/4 of an inch from top of F-23 to bolt.