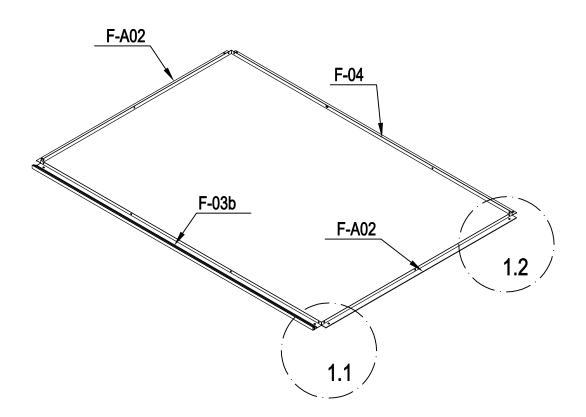

1.1 Place parts F-03b & F-04 at a right angle; make sure that the grooves on both sections face the outside.

Parts used in this section.

| Image | ltem# | Quantity |
|-------|-------|----------|
|       | F-A02 | 2        |
|       | F-04  | 1        |
|       | F-03b | 1        |

¢ CGr⊚w

www.kshbrands.com

1.2 Lay two pieces F-04 to a right-angle, make sure the grooves of two pieces F-04 is in the outside.