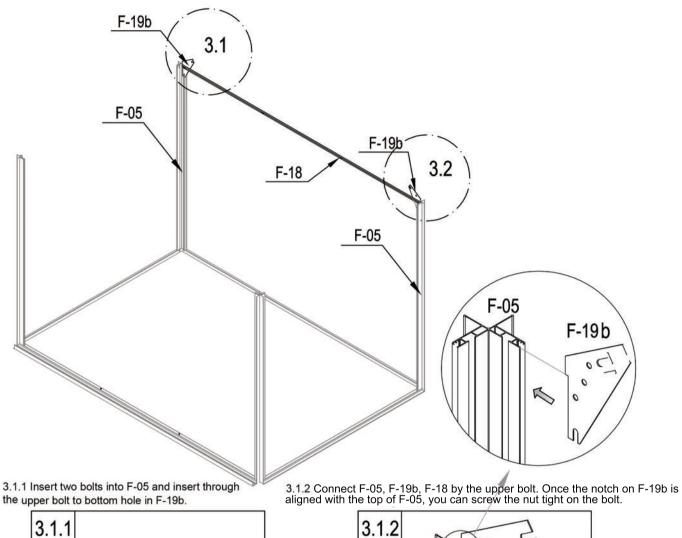

www.kshbrands.com

support@kshbrands.com

3.2

F-18

0

F-19b

0

0

0

5

3.2 The same process as 3.1.

F-05

-19b

F-18

Ç Ç Gr⊙w

5.1 Insert F-23 into the bolt to connect to F-04 and tighten the nuts.