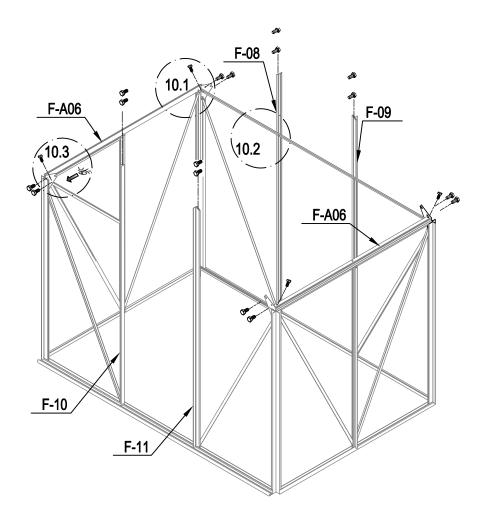

the nuts.

7.1

x4

10.1 Insert the bolts and nuts into each hole of F-A06, but don't tighten the nuts yet.

Parts used in this section.

| Image | ltem# | Quantity |
|-------|-------|----------|
|       | F-A14 | 20       |

www.kshbrands.com

support@kshbrands.com

10.2 Insert two bolts into F-08/09/10/11.

10.3 Insert bolts and nuts into the hole of F-19b as shown.

11.2 11.1 Insert F-06/07 through the bolts in F-19b and F-A06. 11.1 Tighten the nuts. F-06 11.1 F-19 11.3 F-19 F-19 F-07 x4 11.1 11.2 Parts used in this section. Item# Image Quantity 11.3 11.3 F-06 F-06 2 F-07 F-07