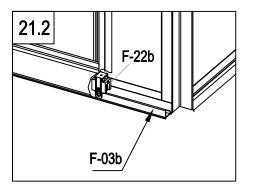

www.kshbrands.com

support@kshbrands.com

21.1 & 21.2 Slide the assembled door, ensuring the pulley wheels align to the middle notch of F-13 on top and F-03b on the bottom.

Parts used in this section.

| Image | ltem# | Quantity |
|-------|-------|----------|
|       | F-A14 | 2        |

21.3 Secure door frame with nuts and bolts at bottom corners.

22.1 & 22.2 Insert four G-P1 units into the corners of front and back walls of the greenhouse by sliding the rectangular section into each F-C05a panel.