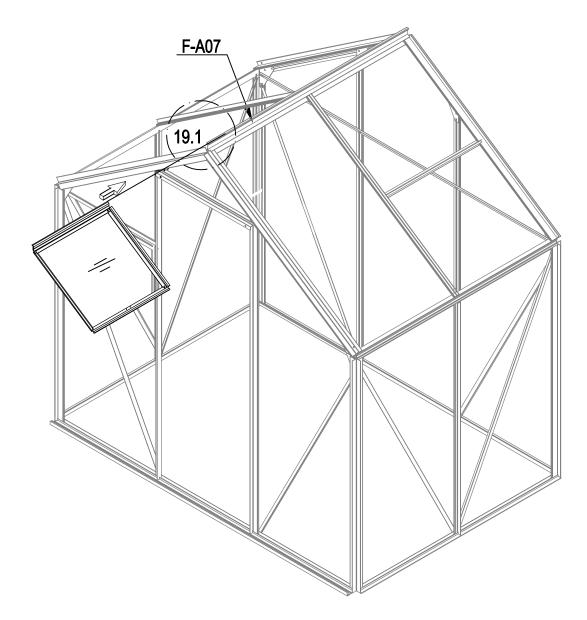

18.3 Attach F-20 to F-27 using two F-C16 screws.

19.1 Slide the window into F-A07 according to the diagram.

Parts used in this section.

| Image | Item#  | Quantity |
|-------|--------|----------|
| *     | F-38   | 2        |
| * *   | F-39   | 1        |
| 5     | F-16b  | 2        |
| _∎    | F-14b  | 2        |
| ₽₽    | F-15   | 2        |
| 0     | F-22b  | 4        |
| S     | F-A15a | 12       |
| S.    | F-A16  | 4        |