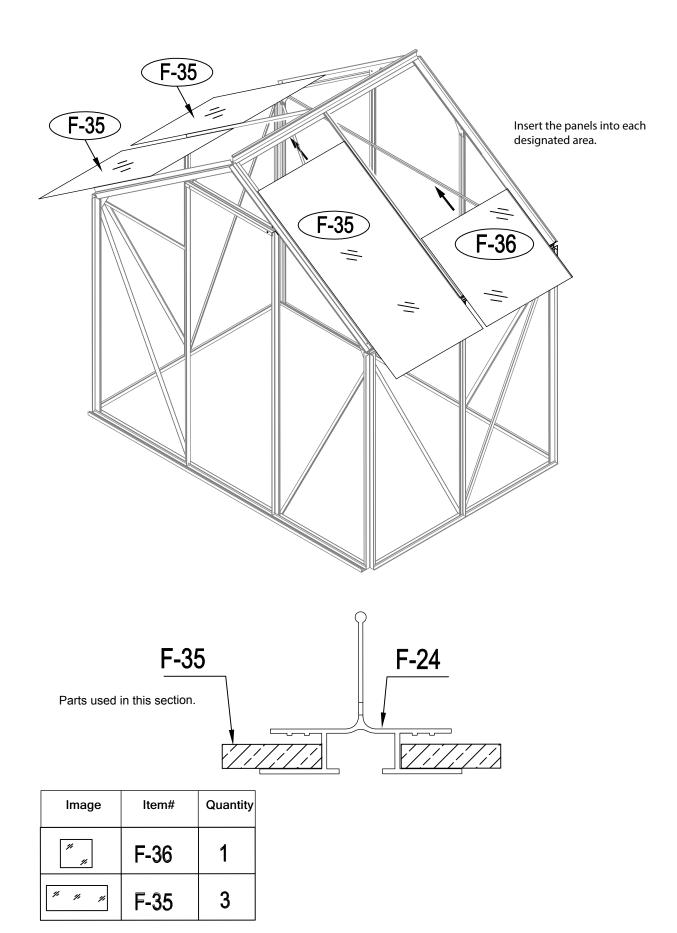

# PARTS LIST

|           | BASE           |            | /   |          |           | WINDO  | W       |     |
|-----------|----------------|------------|-----|----------|-----------|--------|---------|-----|
| IMAGE     | NO.            | L.         | QTY | IM       | AGE       | NO.    | L.      | QTY |
|           | F-03b          | 1833       | 1   | E        |           | F-20   | 360     | 1   |
|           | F-04           | 1833       | 1   | •        | <u>گر</u> | F-25   | 580     | 1   |
|           | F-A02          | 1233       | 2   |          | E         | F-26   | 550     | 2   |
|           | •              |            |     | ጋ        |           | F-27   | 580     | 1   |
|           | WALL AND       | ROOF       |     |          | Ŀ         | F-28   | 620     | 1   |
| IMAGE     | NO.            | L.         | QTY |          | *         | F-37   | 577x583 | 1   |
|           | F-05           | 1240       | 4   |          |           |        |         |     |
|           | F-06           | 1105       | 2   |          |           | DOOF   | ۲.      | _   |
|           | F-07           | 1105       | 2   | IM       | AGE       | NO.    | L.      | QTY |
|           | F-08           | 1650       | 1   | F        | <u>'</u>  | F-12   | 572.5   | 1   |
| Î         | F-09           | 1650       | 1   | ב<br>ב   | T]        | F-13   | 1240    | 1   |
|           | F-23           | 1240       | 2   |          | T?        | F-14b  | 600     | 2   |
|           | F-24           | 1100       | 2   |          |           | F-15   | 600     | 2   |
| Î         | F-10           | 1644       | 1   | [        |           | F-16b  | 1615    | 2   |
|           | F-11           | 1644       | 1   |          | <u>-</u>  | F-21   | 376     | 1   |
| <u>ئا</u> | F-A05          | 1236       | 2   | (        | ß         | F-22b  |         | 4   |
|           | F-A06          | 1233       | 2   |          | "<br>*    | F-38   | 590x598 | 2   |
|           | F-17           | 618        | 2   | •        | *         | F-39   | 251x598 | 1   |
|           | F-18           | 1815       | 1   |          |           |        |         |     |
|           | <b>F-41</b>    | 1216       | 2   |          |           | SCREW  |         |     |
|           | F-29           | 1360       | 4   |          | AGE       | NO.    | L.      | QTY |
|           | F-30           | 1328       | 4   | <u> </u> |           | F-A14  |         | 96  |
| ₩         | F-A07          | 1233       | 1   | ST4x1    | 0         | F-A15a |         | 12  |
| ×* ×>     | F-31           | 1850.3x585 | 1   | ST4x8    |           | F-A16  |         | 6   |
|           | F-32           | 1644x585   | 2   |          |           |        |         |     |
| * *       | F-33           | 1644x585   | 2   |          |           |        |         |     |
| × *       | F-34           | 1238x585   | 4   |          |           |        |         |     |
| * *       | F-35           | 1110x585   | 3   |          |           |        |         | ļ   |
| *         | F-36           | 540x585    | 1   |          |           |        |         |     |
| <b>≫</b>  | F-40           |            | 1   |          |           |        |         |     |
| 2:        | F-19           |            | 4   |          |           |        |         | ļ   |
| <u>e:</u> | F-19b          |            | 4   |          |           |        |         |     |
|           |                | <u></u>    |     |          |           |        |         |     |
| IMAGE     | PLASTI<br>NO.  |            | QTY |          |           |        |         |     |
|           | G-P1           | L.         |     |          |           |        |         |     |
|           | G-P1<br>G-P2   |            | 4   |          |           |        |         |     |
|           | G-P2<br>G-P3L  |            |     |          |           |        |         |     |
|           | G-P3L<br>G-P3R |            | 1   |          |           |        |         |     |
| L D       | 0-r3R          |            |     |          |           |        |         |     |

1.1 Place parts F-03b & F-04 at a right angle; make sure that the grooves on both sections face the outside.

Parts used in this section.

| Image | ltem# | Quantity |
|-------|-------|----------|
|       | F-A02 | 2        |
|       | F-04  | 1        |
|       | F-03b | 1        |