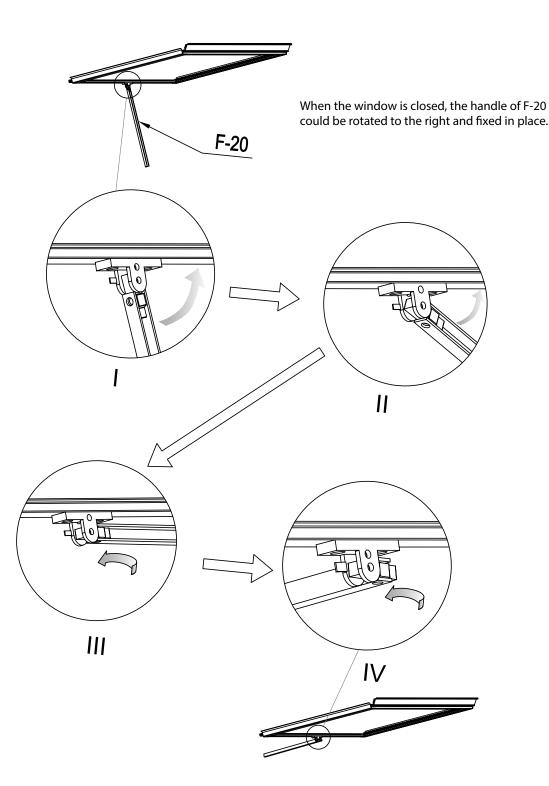

18.3 Attach F-20 to F-27 using two F-C16 screws.

19.1 Slide the window into F-A07 according to the diagram.

Parts used in this section.

| Image | Item#  | Quantity |
|-------|--------|----------|
| *     | F-38   | 2        |
| * *   | F-39   | 1        |
| 5     | F-16b  | 2        |
| _∎    | F-14b  | 2        |
| ₽₽    | F-15   | 2        |
| 0     | F-22b  | 4        |
| S     | F-A15a | 12       |
| S.    | F-A16  | 4        |