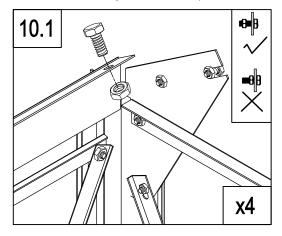

the nuts.

7.1

x4

10.1 Insert the bolts and nuts into each hole of F-A06, but don't tighten the nuts yet.

Parts used in this section.

| Image | ltem# | Quantity |
|-------|-------|----------|
|       | F-A14 | 20       |