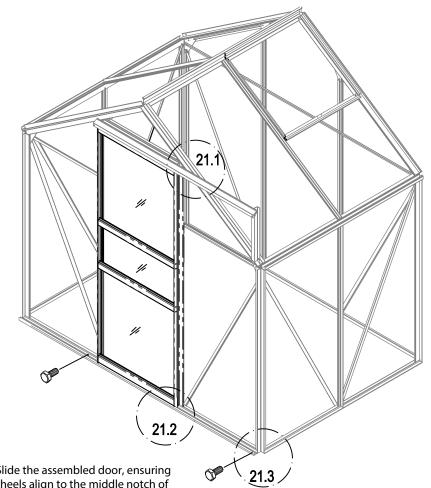

www.kshbrands.com

support@kshbrands.com

21.1 & 21.2 Slide the assembled door, ensuring the pulley wheels align to the middle notch of F-13 on top and F-03b on the bottom.

Parts used in this section.

| Image | ltem# | Quantity |
|-------|-------|----------|
|       | F-A14 | 2        |

21.3 Secure door frame with nuts and bolts at bottom corners.

22.1 & 22.2 Insert four G-P1 units into the corners of front and back walls of the greenhouse by sliding the rectangular section into each F-C05a panel.