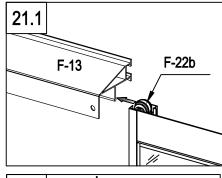

www.kshbrands.com

support@kshbrands.com

21.1 & 21.2 Slide the assembled door, ensuring the pulley wheels align to the middle notch of F-13 on top and F-03b on the bottom.

Parts used in this section.

| Image | ltem# | Quantity |
|-------|-------|----------|
|       | F-A14 | 2        |