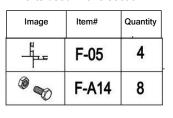

### 2.1.1 Insert the bolts (F-B14) into the holes.

Parts used in this section.

2.1.3 & 2.1.4 Screw and tighten with nuts.

Parts used in this section.

| Image      | Item# | Quantity |
|------------|-------|----------|
| L          | F-18  | 1        |
| 6.00       | F-19b | 2        |
| ۵ میں<br>۲ | F-A14 | 4        |