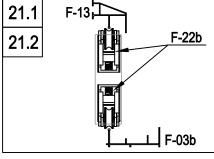

www.kshbrands.com

support@kshbrands.com

21.1 & 21.2 Slide the assembled door, ensuring the pulley wheels align to the middle notch of F-13 on top and F-03b on the bottom.

Parts used in this section.

| Image | ltem# | Quantity |
|-------|-------|----------|
|       | F-A14 | 2        |