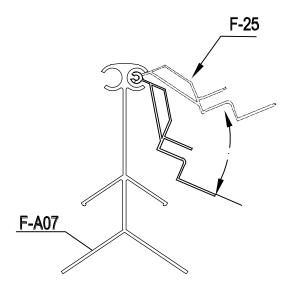

8

www.kshbrands.com

ø

F-19

support@kshbrands.com

12.1 Secure one bolt into F-06 and F-07 through the hole in F-A7.

| Image | ltem# | Quantity |
|-------|-------|----------|
| 8     | F-A07 | 1        |
|       | F-A14 | 5        |

14.2 Slide two bolts into F-24 which is in the right side and one bolt into F-24 in the left side.

bolt in left F-24 through the holes of F-A07 and tighten.

Z**(O**`Gr⊙w

17.1.1 Insert three bolts into the grooves of F-13.