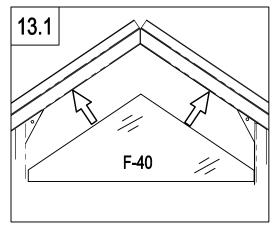

12.2 Insert one bolt into F-06.

Parts used in this section.

13.1 Insert F-40 into the top corner joining F-06 and F07. Connect F-12 and F-19 by bolt & nut.

| Image                                                                           | Item# | Quantity |                            |
|---------------------------------------------------------------------------------|-------|----------|----------------------------|
|                                                                                 | F-12  | 1        |                            |
| <u>, , , , , , , , , , , , , , , , , , , </u>                                   | F-40  | 1        | Parts used in this section |
| ()<br>()<br>()<br>()<br>()<br>()<br>()<br>()<br>()<br>()<br>()<br>()<br>()<br>( | F-A14 | 2        |                            |