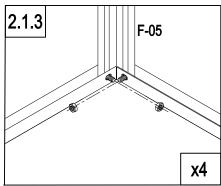

### 2.1.1 Insert the bolts (F-B14) into the holes.

Parts used in this section.

2.1.3 & 2.1.4 Screw and tighten with nuts.

Parts used in this section.

| Image      | Item# | Quantity |
|------------|-------|----------|
| L          | F-18  | 1        |
| 6.00       | F-19b | 2        |
| ۵ میں<br>۲ | F-A14 | 4        |