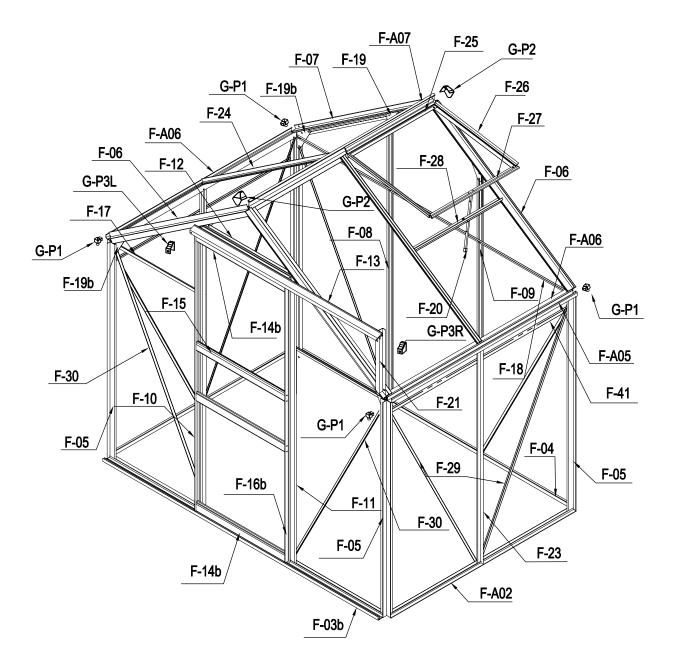

# PARTS LIST

|           | BASE           |            | /   |          |           | WINDO  | W       |     |
|-----------|----------------|------------|-----|----------|-----------|--------|---------|-----|
| IMAGE     | NO.            | L.         | QTY | IM       | AGE       | NO.    | L.      | QTY |
|           | F-03b          | 1833       | 1   | E        |           | F-20   | 360     | 1   |
|           | F-04           | 1833       | 1   | •        | <u>گر</u> | F-25   | 580     | 1   |
|           | F-A02          | 1233       | 2   |          | E         | F-26   | 550     | 2   |
|           | •              |            |     | ጋ        |           | F-27   | 580     | 1   |
|           | WALL AND       | ROOF       |     |          | Ŀ         | F-28   | 620     | 1   |
| IMAGE     | NO.            | L.         | QTY |          | *         | F-37   | 577x583 | 1   |
|           | F-05           | 1240       | 4   |          |           |        |         |     |
|           | F-06           | 1105       | 2   |          |           | DOOF   | ۲.      | _   |
|           | F-07           | 1105       | 2   | IM       | AGE       | NO.    | L.      | QTY |
|           | F-08           | 1650       | 1   | F        | <u>'</u>  | F-12   | 572.5   | 1   |
| Î         | F-09           | 1650       | 1   | ב<br>ב   | T]        | F-13   | 1240    | 1   |
|           | F-23           | 1240       | 2   |          | T?        | F-14b  | 600     | 2   |
|           | F-24           | 1100       | 2   |          |           | F-15   | 600     | 2   |
| Î         | F-10           | 1644       | 1   | [        |           | F-16b  | 1615    | 2   |
|           | F-11           | 1644       | 1   |          | <u>-</u>  | F-21   | 376     | 1   |
| <u>ئا</u> | F-A05          | 1236       | 2   | (        | ß         | F-22b  |         | 4   |
|           | F-A06          | 1233       | 2   |          | "<br>*    | F-38   | 590x598 | 2   |
|           | F-17           | 618        | 2   | •        | *         | F-39   | 251x598 | 1   |
|           | F-18           | 1815       | 1   |          |           |        |         |     |
|           | <b>F-41</b>    | 1216       | 2   |          |           | SCREW  |         |     |
|           | F-29           | 1360       | 4   |          | AGE       | NO.    | L.      | QTY |
|           | F-30           | 1328       | 4   | <u> </u> |           | F-A14  |         | 96  |
| ₩         | F-A07          | 1233       | 1   | ST4x1    | 0         | F-A15a |         | 12  |
| ×* ×>     | F-31           | 1850.3x585 | 1   | ST4x8    |           | F-A16  |         | 6   |
|           | F-32           | 1644x585   | 2   |          |           |        |         |     |
| * *       | F-33           | 1644x585   | 2   |          |           |        |         |     |
| × *       | F-34           | 1238x585   | 4   |          |           |        |         |     |
| * *       | F-35           | 1110x585   | 3   |          |           |        |         | ļ   |
| *         | F-36           | 540x585    | 1   |          |           |        |         |     |
| <b>≫</b>  | F-40           |            | 1   |          |           |        |         |     |
| 2:        | F-19           |            | 4   |          |           |        |         | ļ   |
| <u>e:</u> | F-19b          |            | 4   |          |           |        |         |     |
|           |                | <u></u>    |     |          |           |        |         |     |
| IMAGE     | PLASTI<br>NO.  |            | QTY |          |           |        |         |     |
|           | G-P1           | L.         |     |          |           |        |         |     |
|           | G-P1<br>G-P2   |            | 4   |          |           |        |         |     |
|           | G-P2<br>G-P3L  |            |     |          |           |        |         |     |
|           | G-P3L<br>G-P3R |            | 1   |          |           |        |         |     |
| L D       | 0-r3R          |            |     |          |           |        |         |     |