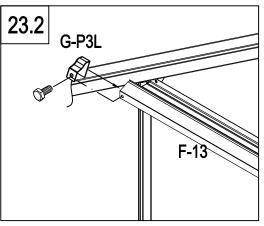

### Parts used in this section.

| Image | ltem# | Quantity |
|-------|-------|----------|
| (     | G-P2  | 2        |
| II]   | G-P3L | 1        |
|       | G-P3R | 1        |
|       | F-A14 | 2        |

Ø̀Gr⊙w

www.kshbrands.com

support@kshbrands.com

end and G-P3R at the right end. Secure with nuts