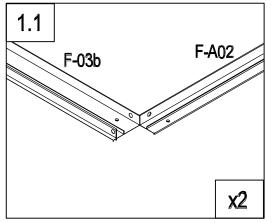

1.1 Place parts F-03b & F-04 at a right angle; make sure that the grooves on both sections face the outside.

Parts used in this section.

| Image | ltem# | Quantity |
|-------|-------|----------|
|       | F-A02 | 2        |
|       | F-04  | 1        |
|       | F-03b | 1        |