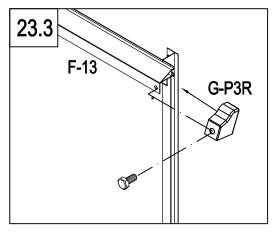

### Parts used in this section.

| Image | ltem# | Quantity |
|-------|-------|----------|
| (     | G-P2  | 2        |
| II]   | G-P3L | 1        |
|       | G-P3R | 1        |
|       | F-A14 | 2        |

Ø̀Gr⊙w

www.kshbrands.com

support@kshbrands.com

end and G-P3R at the right end. Secure with nuts