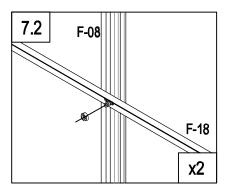

Parts used in this section.

| Image | ltem# | Quantity |
|-------|-------|----------|
|       | F-30  | 4        |
| s.    | F-19b | 2        |
|       | F-A14 | 8        |

support@kshbrands.com

7.2 Insert one bolt into F-08/09, connect F-18 and F-08/09 with the bolt & nut and tighten.