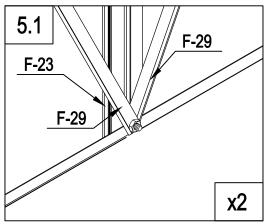

0

5

3.2 The same process as 3.1.

F-05

-19b

F-18

Ç Ç Gr⊙w

5.1 Insert F-23 into the bolt to connect to F-04 and tighten the nuts.

Parts used in this section.

| Image | ltem# | Quantity |
|-------|-------|----------|
|       | F-23  | 2        |
|       | F-A14 | 2        |

5.2 Insert one bolt into F-23. Then perpendicularly attach F-41, and tighten the nut. Maintain a 3/4 of an inch from top of F-23 to bolt.