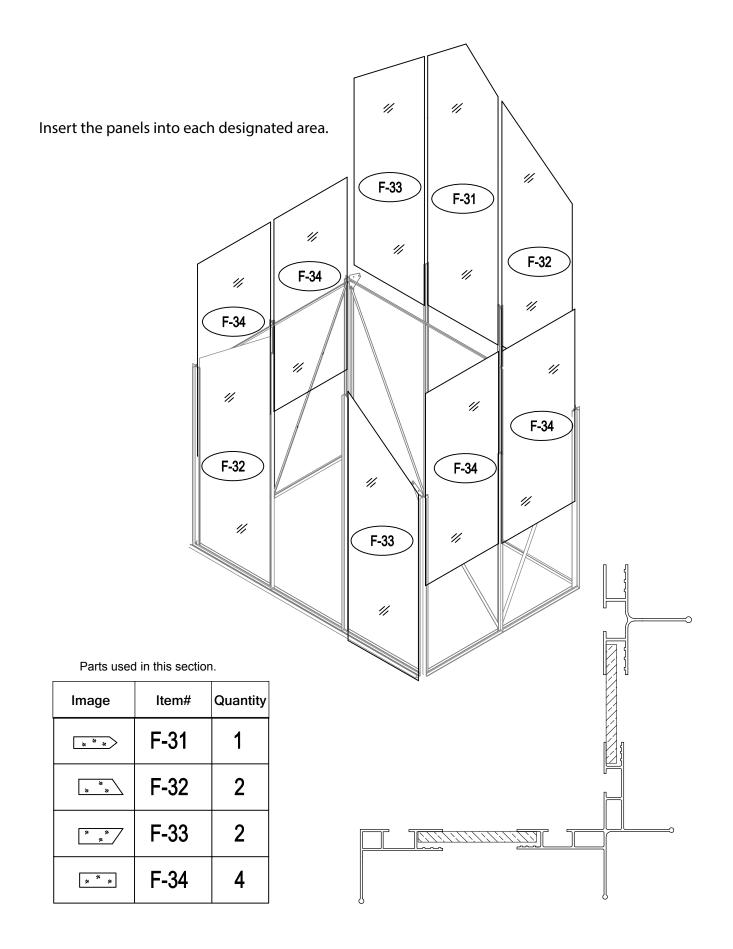

# PARTS LIST

|           | BASE           |            | /   |          |           | WINDO  | W       |     |
|-----------|----------------|------------|-----|----------|-----------|--------|---------|-----|
| IMAGE     | NO.            | L.         | QTY | IM       | AGE       | NO.    | L.      | QTY |
|           | F-03b          | 1833       | 1   | E        |           | F-20   | 360     | 1   |
|           | F-04           | 1833       | 1   | •        | <u>گر</u> | F-25   | 580     | 1   |
|           | F-A02          | 1233       | 2   |          | E         | F-26   | 550     | 2   |
|           | •              |            |     | ጋ        |           | F-27   | 580     | 1   |
|           | WALL AND       | ROOF       |     |          | Ŀ         | F-28   | 620     | 1   |
| IMAGE     | NO.            | L.         | QTY |          | *         | F-37   | 577x583 | 1   |
|           | F-05           | 1240       | 4   |          |           |        |         |     |
|           | F-06           | 1105       | 2   |          |           | DOOF   | ۲.      | _   |
|           | F-07           | 1105       | 2   | IM       | AGE       | NO.    | L.      | QTY |
|           | F-08           | 1650       | 1   | F        | <u>'</u>  | F-12   | 572.5   | 1   |
| Î         | F-09           | 1650       | 1   | ב<br>ב   | T]        | F-13   | 1240    | 1   |
|           | F-23           | 1240       | 2   |          | T?        | F-14b  | 600     | 2   |
|           | F-24           | 1100       | 2   |          |           | F-15   | 600     | 2   |
| Î         | F-10           | 1644       | 1   | [        |           | F-16b  | 1615    | 2   |
|           | F-11           | 1644       | 1   |          | <u>-</u>  | F-21   | 376     | 1   |
| <u>ئا</u> | F-A05          | 1236       | 2   | (        | ß         | F-22b  |         | 4   |
|           | F-A06          | 1233       | 2   |          | "<br>*    | F-38   | 590x598 | 2   |
|           | F-17           | 618        | 2   | •        | *         | F-39   | 251x598 | 1   |
|           | F-18           | 1815       | 1   |          |           |        |         |     |
|           | <b>F-41</b>    | 1216       | 2   |          |           | SCREW  |         |     |
|           | F-29           | 1360       | 4   |          | AGE       | NO.    | L.      | QTY |
|           | F-30           | 1328       | 4   | <u> </u> |           | F-A14  |         | 96  |
| ₩         | F-A07          | 1233       | 1   | ST4x1    | 0         | F-A15a |         | 12  |
| ×* ×>     | F-31           | 1850.3x585 | 1   | ST4x8    |           | F-A16  |         | 6   |
|           | F-32           | 1644x585   | 2   |          |           |        |         |     |
| * *       | F-33           | 1644x585   | 2   |          |           |        |         |     |
| × *       | F-34           | 1238x585   | 4   |          |           |        |         |     |
| * *       | F-35           | 1110x585   | 3   |          |           |        |         | ļ   |
| *         | F-36           | 540x585    | 1   |          |           |        |         |     |
| <b>≫</b>  | F-40           |            | 1   |          |           |        |         |     |
| 2:        | F-19           |            | 4   |          |           |        |         | ļ   |
| <u>e:</u> | F-19b          |            | 4   |          |           |        |         |     |
|           |                | <u></u>    |     |          |           |        |         |     |
| IMAGE     | PLASTI<br>NO.  |            | QTY |          |           |        |         |     |
|           | G-P1           | L.         |     |          |           |        |         |     |
|           | G-P1<br>G-P2   |            | 4   |          |           |        |         |     |
|           | G-P2<br>G-P3L  |            |     |          |           |        |         |     |
|           | G-P3L<br>G-P3R |            | 1   |          |           |        |         |     |
| L D       | 0-r3R          |            |     |          |           |        |         |     |