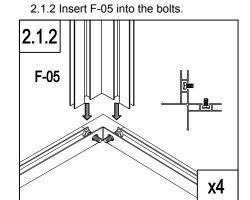

### 2.1.1 Insert the bolts (F-B14) into the holes.

Parts used in this section.

2.1.3 & 2.1.4 Screw and tighten with nuts.

Parts used in this section.

| Image      | Item# | Quantity |
|------------|-------|----------|
| L          | F-18  | 1        |
| 6.00       | F-19b | 2        |
| ۵ میں<br>۲ | F-A14 | 4        |