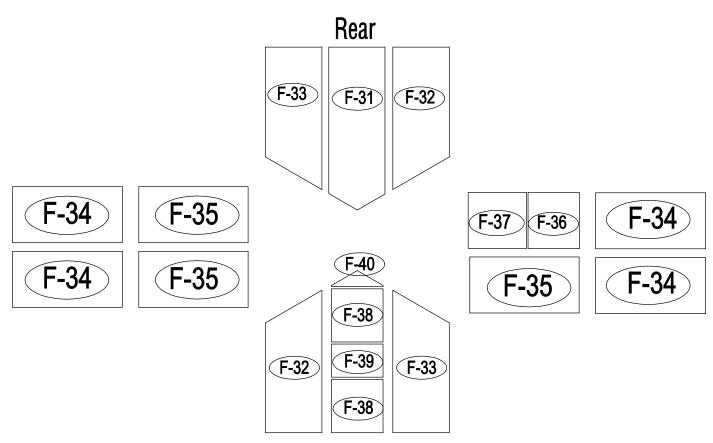

# PARTS LIST

|           | BASE           |            | /   |          |           | WINDO  | W       |     |
|-----------|----------------|------------|-----|----------|-----------|--------|---------|-----|
| IMAGE     | NO.            | L.         | QTY | IM       | AGE       | NO.    | L.      | QTY |
|           | F-03b          | 1833       | 1   | E        |           | F-20   | 360     | 1   |
|           | F-04           | 1833       | 1   | •        | <u>گر</u> | F-25   | 580     | 1   |
|           | F-A02          | 1233       | 2   |          | E         | F-26   | 550     | 2   |
|           | •              |            |     | ጋ        |           | F-27   | 580     | 1   |
|           | WALL AND       | ROOF       |     |          | Ŀ         | F-28   | 620     | 1   |
| IMAGE     | NO.            | L.         | QTY |          | *         | F-37   | 577x583 | 1   |
|           | F-05           | 1240       | 4   |          |           |        |         |     |
|           | F-06           | 1105       | 2   |          |           | DOOF   | ۲.      | _   |
|           | F-07           | 1105       | 2   | IM       | AGE       | NO.    | L.      | QTY |
|           | F-08           | 1650       | 1   | F        | <u>'</u>  | F-12   | 572.5   | 1   |
| Î         | F-09           | 1650       | 1   | ב<br>ב   | T]        | F-13   | 1240    | 1   |
|           | F-23           | 1240       | 2   |          | T?        | F-14b  | 600     | 2   |
|           | F-24           | 1100       | 2   |          |           | F-15   | 600     | 2   |
| Î         | F-10           | 1644       | 1   | [        |           | F-16b  | 1615    | 2   |
|           | F-11           | 1644       | 1   |          | <u>-</u>  | F-21   | 376     | 1   |
| <u>ئا</u> | F-A05          | 1236       | 2   | (        | ß         | F-22b  |         | 4   |
|           | F-A06          | 1233       | 2   |          | "<br>*    | F-38   | 590x598 | 2   |
|           | F-17           | 618        | 2   | •        | *         | F-39   | 251x598 | 1   |
|           | F-18           | 1815       | 1   |          |           |        |         |     |
|           | <b>F-41</b>    | 1216       | 2   |          |           | SCREW  |         |     |
|           | F-29           | 1360       | 4   |          | AGE       | NO.    | L.      | QTY |
|           | F-30           | 1328       | 4   | <u> </u> |           | F-A14  |         | 96  |
| ₩         | F-A07          | 1233       | 1   | ST4x1    | 0         | F-A15a |         | 12  |
| ×* ×>     | F-31           | 1850.3x585 | 1   | ST4x8    |           | F-A16  |         | 6   |
|           | F-32           | 1644x585   | 2   |          |           |        |         |     |
| * *       | F-33           | 1644x585   | 2   |          |           |        |         |     |
| × *       | F-34           | 1238x585   | 4   |          |           |        |         |     |
| * *       | F-35           | 1110x585   | 3   |          |           |        |         | ļ   |
| *         | F-36           | 540x585    | 1   |          |           |        |         |     |
| <b>≫</b>  | F-40           |            | 1   |          |           |        |         |     |
| 2:        | F-19           |            | 4   |          |           |        |         | ļ   |
| <u>e:</u> | F-19b          |            | 4   |          |           |        |         |     |
|           |                | <u></u>    |     |          |           |        |         |     |
| IMAGE     | PLASTI<br>NO.  |            | QTY |          |           |        |         |     |
|           | G-P1           | L.         |     |          |           |        |         |     |
|           | G-P1<br>G-P2   |            | 4   |          |           |        |         |     |
|           | G-P2<br>G-P3L  |            |     |          |           |        |         |     |
|           | G-P3L<br>G-P3R |            | 1   |          |           |        |         |     |
| L D       | 0-r3R          |            |     |          |           |        |         |     |