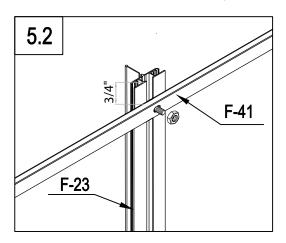

Parts used in this section.

| Image | ltem# | Quantity |
|-------|-------|----------|
|       | F-23  | 2        |
|       | F-A14 | 2        |

5.2 Insert one bolt into F-23. Then perpendicularly attach F-41, and tighten the nut. Maintain a 3/4 of an inch from top of F-23 to bolt.

NOTICE: Make sure 20mm from F-41 to the top  $\,$  of F-23.

6.3 Place two bolts into F-05, connect F-30 and F-05 to the lowest notch of F-19b using the lowest bolt and nut. Insert the top bolt through the lower hole of F-19b.