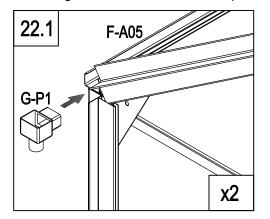

21.3 Secure door frame with nuts and bolts at bottom corners.

22.1 & 22.2 Insert four G-P1 units into the corners of front and back walls of the greenhouse by sliding the rectangular section into each F-C05a panel.