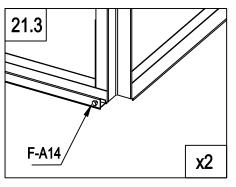

21.3 Secure door frame with nuts and bolts at bottom corners.

22.1 & 22.2 Insert four G-P1 units into the corners of front and back walls of the greenhouse by sliding the rectangular section into each F-C05a panel.