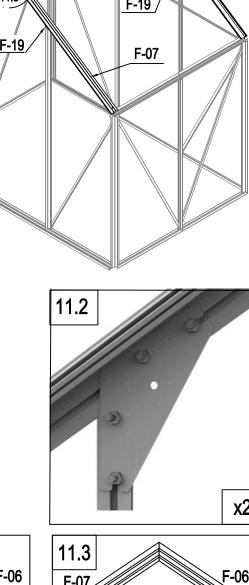

www.kshbrands.com

support@kshbrands.com

10.2 Insert two bolts into F-08/09/10/11.

10.3 Insert bolts and nuts into the hole of F-19b as shown.

11.2 11.1 Insert F-06/07 through the bolts in F-19b and F-A06. 11.1 Tighten the nuts. F-06 11.1 F-19 11.3 F-19 F-19 F-07 x4 11.1 11.2 Parts used in this section. Item# Image Quantity 11.3 11.3 F-06 F-06 2 F-07 F-07

F<u>-06</u>

F-07

11.2+11.3 Insert two bolts into the grooves of F06 and F07. Then attach F-19 perpendicularly through the hole. Affix the bolts inserted in F-08 and F-09 through F-19's holes as shown. The side which has three holes should face upward.