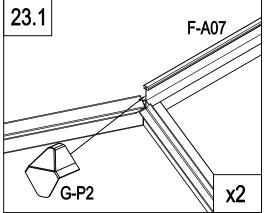

### Parts used in this section.

| Image | ltem# | Quantity |
|-------|-------|----------|
| (     | G-P2  | 2        |
| II]   | G-P3L | 1        |
|       | G-P3R | 1        |
|       | F-A14 | 2        |

Ø̀Gr⊙w

www.kshbrands.com

support@kshbrands.com

end and G-P3R at the right end. Secure with nuts