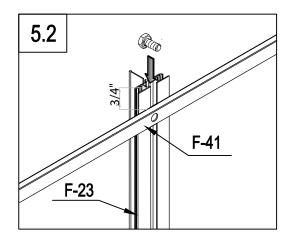

Parts used in this section.

| Image | ltem# | Quantity |
|-------|-------|----------|
|       | F-23  | 2        |
|       | F-A14 | 2        |

5.2 Insert one bolt into F-23. Then perpendicularly attach F-41, and tighten the nut. Maintain a 3/4 of an inch from top of F-23 to bolt.

NOTICE: Make sure 20mm from F-41 to the top  $\,$  of F-23.

6.3 Place two bolts into F-05, connect F-30 and F-05 to the lowest notch of F-19b using the lowest bolt and nut. Insert the top bolt through the lower hole of F-19b.