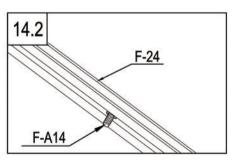

13.1 F-A14 F-19 F-12 X2

Parts used in this section.

| Image | Item# | Quantity |
|-------|-------|----------|
|       | F-24  | 2        |
|       | F-A14 | 5        |

www.kshbrands.com

support@kshbrands.com

14.2 Slide two bolts into F-24 which is in the right side and one bolt into F-24 in the left side.

bolt in left F-24 through the holes of F-A07 and tighten.

Z**(O**`Gr⊙w

17.1.1 Insert three bolts into the grooves of F-13.