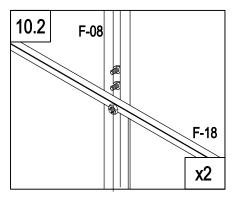

www.kshbrands.com

support@kshbrands.com

10.2 Insert two bolts into F-08/09/10/11.

10.3 Insert bolts and nuts into the hole of F-19b as shown.

11.2 11.1 Insert F-06/07 through the bolts in F-19b and F-A06. 11.1 Tighten the nuts. F-06 11.1 F-19 11.3 F-19 F-19 F-07 x4 11.1 11.2 Parts used in this section. Item# Image Quantity 11.3 11.3 F-06 F-06 2 F-07 F-07