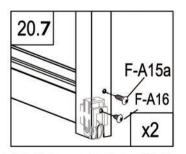

20.4 Secure the remaining F-16b using four F-C15a screws into the two F-15s.

20.5 Cap off the top and bottom of the door with two F-14b frames.

20.6 & 20.7 Insert the four F-22b pulley wheels into the tops and bottoms of the two F-16b frames. Secure closest holes to each of the pulley wheels with F-C16 screws, and furthest with F-C15a screws.