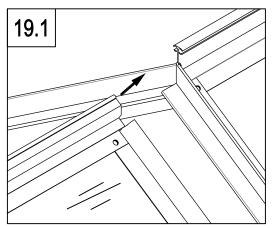

18.3 Attach F-20 to F-27 using two F-C16 screws.

19.1 Slide the window into F-A07 according to the diagram.

Parts used in this section.

| Image | Item#  | Quantity |
|-------|--------|----------|
| *     | F-38   | 2        |
| * *   | F-39   | 1        |
| 5     | F-16b  | 2        |
| _∎    | F-14b  | 2        |
| ₽₽    | F-15   | 2        |
| 0     | F-22b  | 4        |
| S     | F-A15a | 12       |
| S.    | F-A16  | 4        |