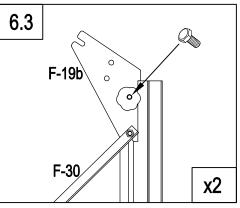

NOTICE: Make sure 20mm from F-41 to the top  $\,$  of F-23.

6.3 Place two bolts into F-05, connect F-30 and F-05 to the lowest notch of F-19b using the lowest bolt and nut. Insert the top bolt through the lower hole of F-19b.

Parts used in this section.

| Image | ltem# | Quantity |
|-------|-------|----------|
|       | F-30  | 4        |
| s.    | F-19b | 2        |
|       | F-A14 | 8        |

support@kshbrands.com

7.2 Insert one bolt into F-08/09, connect F-18 and F-08/09 with the bolt & nut and tighten.