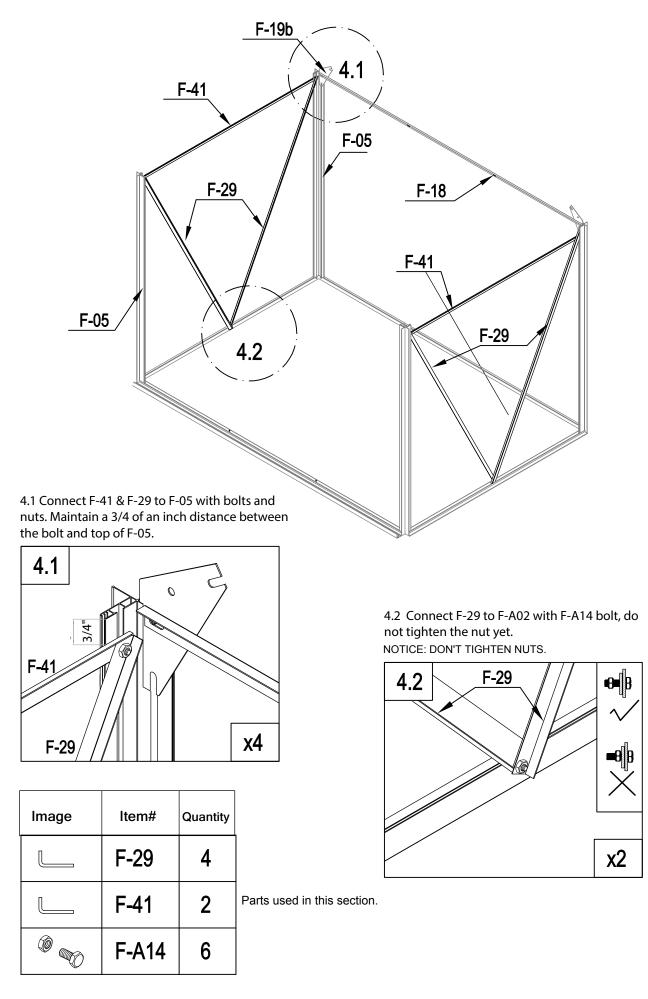

Parts used in this section.

| Image | ltem# | Quantity |
|-------|-------|----------|
|       | F-23  | 2        |
|       | F-A14 | 2        |

5.2 Insert one bolt into F-23. Then perpendicularly attach F-41, and tighten the nut. Maintain a 3/4 of an inch from top of F-23 to bolt.

NOTICE: Make sure 20mm from F-41 to the top  $\,$  of F-23.

6.3 Place two bolts into F-05, connect F-30 and F-05 to the lowest notch of F-19b using the lowest bolt and nut. Insert the top bolt through the lower hole of F-19b.