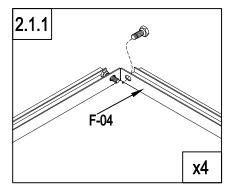

### 2.1.1 Insert the bolts (F-B14) into the holes.

Parts used in this section.

2.1.3 & 2.1.4 Screw and tighten with nuts.

Parts used in this section.

| Image      | Item# | Quantity |
|------------|-------|----------|
| L          | F-18  | 1        |
| 6.00       | F-19b | 2        |
| ۵ میں<br>۲ | F-A14 | 4        |