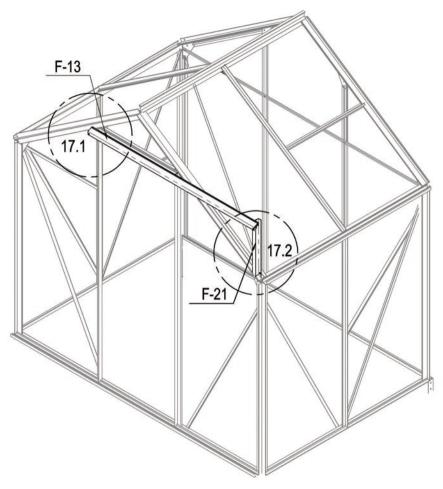

14.2 Slide two bolts into F-24 which is in the right side and one bolt into F-24 in the left side.

bolt in left F-24 through the holes of F-A07 and tighten.

Z**(O**`Gr⊙w

17.1.1 Insert three bolts into the grooves of F-13.

Parts used in this section.

| Image                                                                           | Item# | Quantity |
|---------------------------------------------------------------------------------|-------|----------|
| Æ                                                                               | F-13  | 1        |
| Fr                                                                              | F-21  | 1        |
| ()<br>()<br>()<br>()<br>()<br>()<br>()<br>()<br>()<br>()<br>()<br>()<br>()<br>( | F-A14 | 4        |

17.2 Connect F-21to F-13 and F-07 by bolts and nuts.

17.1.2 Insert each bolt into the holes of F-12 and tighten the nuts.

Parts used in this section.

| Image                                                                                                                                                                                                                                                                                                                                                                                                                                                                                                                                                                                                                                                                                                                                                                                                                                                                                                                                                                                                                                                                                                                                                                                                                                                                                                                                                                                                                                                                                                                                                                                                                                                                                                                                                                                                                                                                                                                                                                                                                                                                                                                          | ltem# | Quantity |
|--------------------------------------------------------------------------------------------------------------------------------------------------------------------------------------------------------------------------------------------------------------------------------------------------------------------------------------------------------------------------------------------------------------------------------------------------------------------------------------------------------------------------------------------------------------------------------------------------------------------------------------------------------------------------------------------------------------------------------------------------------------------------------------------------------------------------------------------------------------------------------------------------------------------------------------------------------------------------------------------------------------------------------------------------------------------------------------------------------------------------------------------------------------------------------------------------------------------------------------------------------------------------------------------------------------------------------------------------------------------------------------------------------------------------------------------------------------------------------------------------------------------------------------------------------------------------------------------------------------------------------------------------------------------------------------------------------------------------------------------------------------------------------------------------------------------------------------------------------------------------------------------------------------------------------------------------------------------------------------------------------------------------------------------------------------------------------------------------------------------------------|-------|----------|
|                                                                                                                                                                                                                                                                                                                                                                                                                                                                                                                                                                                                                                                                                                                                                                                                                                                                                                                                                                                                                                                                                                                                                                                                                                                                                                                                                                                                                                                                                                                                                                                                                                                                                                                                                                                                                                                                                                                                                                                                                                                                                                                                | F-25  | 1        |
|                                                                                                                                                                                                                                                                                                                                                                                                                                                                                                                                                                                                                                                                                                                                                                                                                                                                                                                                                                                                                                                                                                                                                                                                                                                                                                                                                                                                                                                                                                                                                                                                                                                                                                                                                                                                                                                                                                                                                                                                                                                                                                                                | F-26  | 2        |
| ٢                                                                                                                                                                                                                                                                                                                                                                                                                                                                                                                                                                                                                                                                                                                                                                                                                                                                                                                                                                                                                                                                                                                                                                                                                                                                                                                                                                                                                                                                                                                                                                                                                                                                                                                                                                                                                                                                                                                                                                                                                                                                                                                              | F-27  | 1        |
| All and a second | F-20  | 1        |
| #<br>                                                                                                                                                                                                                                                                                                                                                                                                                                                                                                                                                                                                                                                                                                                                                                                                                                                                                                                                                                                                                                                                                                                                                                                                                                                                                                                                                                                                                                                                                                                                                                                                                                                                                                                                                                                                                                                                                                                                                                                                                                                                                                                          | F-37  | 1        |
|                                                                                                                                                                                                                                                                                                                                                                                                                                                                                                                                                                                                                                                                                                                                                                                                                                                                                                                                                                                                                                                                                                                                                                                                                                                                                                                                                                                                                                                                                                                                                                                                                                                                                                                                                                                                                                                                                                                                                                                                                                                                                                                                | F-A16 | 2        |
|                                                                                                                                                                                                                                                                                                                                                                                                                                                                                                                                                                                                                                                                                                                                                                                                                                                                                                                                                                                                                                                                                                                                                                                                                                                                                                                                                                                                                                                                                                                                                                                                                                                                                                                                                                                                                                                                                                                                                                                                                                                                                                                                | F-A14 | 4        |