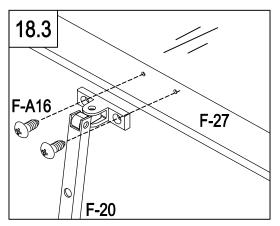

18.3 Attach F-20 to F-27 using two F-C16 screws.

19.1 Slide the window into F-A07 according to the diagram.

Parts used in this section.

| Image | Item#  | Quantity |
|-------|--------|----------|
| *     | F-38   | 2        |
| * *   | F-39   | 1        |
| 5     | F-16b  | 2        |
| _∎    | F-14b  | 2        |
| ₽₽    | F-15   | 2        |
| 0     | F-22b  | 4        |
| S     | F-A15a | 12       |
| S.    | F-A16  | 4        |