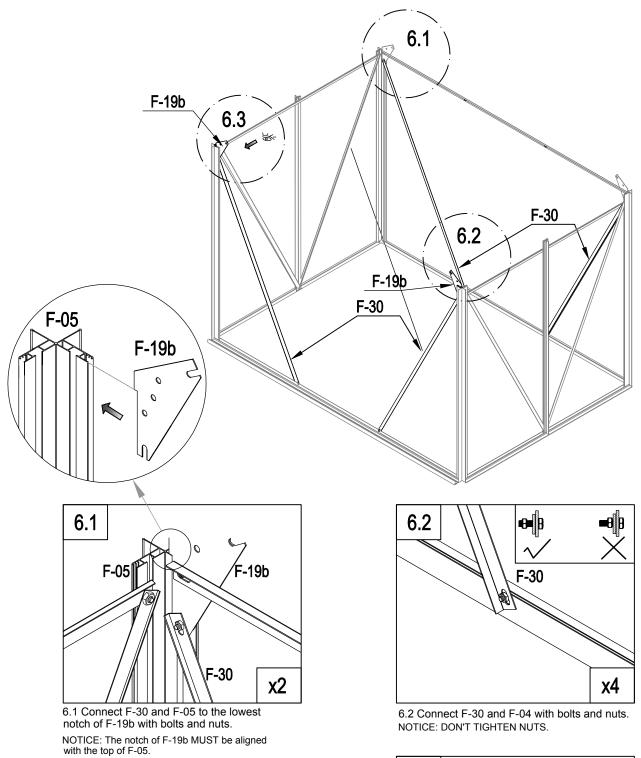

NOTICE: Make sure 20mm from F-41 to the top  $\,$  of F-23.

6.3 Place two bolts into F-05, connect F-30 and F-05 to the lowest notch of F-19b using the lowest bolt and nut. Insert the top bolt through the lower hole of F-19b.

Parts used in this section.

| Image | ltem# | Quantity |
|-------|-------|----------|
|       | F-30  | 4        |
| s.    | F-19b | 2        |
|       | F-A14 | 8        |

support@kshbrands.com

7.2 Insert one bolt into F-08/09, connect F-18 and F-08/09 with the bolt & nut and tighten.