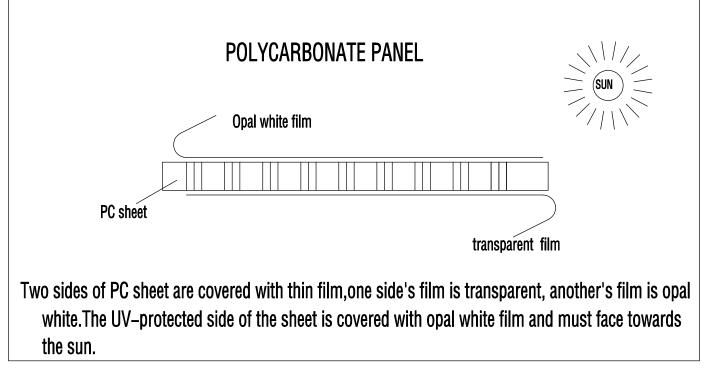

### Notes:

- 1. It takes about 2-3 hours to assemble the greenhouse by 2-3 persons.
- 2. The UV-protected side of the sheet is covered with opal white film and must face towards the sun.
- 3.Remove approximately 2 inches of film from all sheet edges before installing.Removing all film immediately after the construction is completed
- 4. Make sure the greenhouse is located on a flat, level surface.