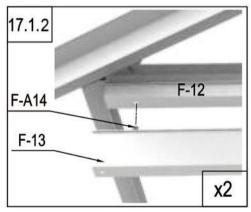

14.2 Slide two bolts into F-24 which is in the right side and one bolt into F-24 in the left side.

bolt in left F-24 through the holes of F-A07 and tighten.

Z**(O**`Gr⊙w

17.1.1 Insert three bolts into the grooves of F-13.

Parts used in this section.

| Image                                                                           | Item# | Quantity |
|---------------------------------------------------------------------------------|-------|----------|
| Æ                                                                               | F-13  | 1        |
| Fr                                                                              | F-21  | 1        |
| ()<br>()<br>()<br>()<br>()<br>()<br>()<br>()<br>()<br>()<br>()<br>()<br>()<br>( | F-A14 | 4        |

17.2 Connect F-21to F-13 and F-07 by bolts and nuts.

17.1.2 Insert each bolt into the holes of F-12 and tighten the nuts.

Parts used in this section.

| Image                                                                                                                                                                                                                                                                                                                                                                                                                                                                                                                                                                                                                                                                                                                                                                                                                                                                                                                                                                                                                                                                                                                                                                                                                                                                                                                                                                                                                                                                                                                                                                                                                                                                                                                                                                                                                                                                                                                                                                                                                                                                                                                          | ltem# | Quantity |
|--------------------------------------------------------------------------------------------------------------------------------------------------------------------------------------------------------------------------------------------------------------------------------------------------------------------------------------------------------------------------------------------------------------------------------------------------------------------------------------------------------------------------------------------------------------------------------------------------------------------------------------------------------------------------------------------------------------------------------------------------------------------------------------------------------------------------------------------------------------------------------------------------------------------------------------------------------------------------------------------------------------------------------------------------------------------------------------------------------------------------------------------------------------------------------------------------------------------------------------------------------------------------------------------------------------------------------------------------------------------------------------------------------------------------------------------------------------------------------------------------------------------------------------------------------------------------------------------------------------------------------------------------------------------------------------------------------------------------------------------------------------------------------------------------------------------------------------------------------------------------------------------------------------------------------------------------------------------------------------------------------------------------------------------------------------------------------------------------------------------------------|-------|----------|
|                                                                                                                                                                                                                                                                                                                                                                                                                                                                                                                                                                                                                                                                                                                                                                                                                                                                                                                                                                                                                                                                                                                                                                                                                                                                                                                                                                                                                                                                                                                                                                                                                                                                                                                                                                                                                                                                                                                                                                                                                                                                                                                                | F-25  | 1        |
|                                                                                                                                                                                                                                                                                                                                                                                                                                                                                                                                                                                                                                                                                                                                                                                                                                                                                                                                                                                                                                                                                                                                                                                                                                                                                                                                                                                                                                                                                                                                                                                                                                                                                                                                                                                                                                                                                                                                                                                                                                                                                                                                | F-26  | 2        |
| ٢                                                                                                                                                                                                                                                                                                                                                                                                                                                                                                                                                                                                                                                                                                                                                                                                                                                                                                                                                                                                                                                                                                                                                                                                                                                                                                                                                                                                                                                                                                                                                                                                                                                                                                                                                                                                                                                                                                                                                                                                                                                                                                                              | F-27  | 1        |
| All and a second | F-20  | 1        |
| #<br>                                                                                                                                                                                                                                                                                                                                                                                                                                                                                                                                                                                                                                                                                                                                                                                                                                                                                                                                                                                                                                                                                                                                                                                                                                                                                                                                                                                                                                                                                                                                                                                                                                                                                                                                                                                                                                                                                                                                                                                                                                                                                                                          | F-37  | 1        |
|                                                                                                                                                                                                                                                                                                                                                                                                                                                                                                                                                                                                                                                                                                                                                                                                                                                                                                                                                                                                                                                                                                                                                                                                                                                                                                                                                                                                                                                                                                                                                                                                                                                                                                                                                                                                                                                                                                                                                                                                                                                                                                                                | F-A16 | 2        |
|                                                                                                                                                                                                                                                                                                                                                                                                                                                                                                                                                                                                                                                                                                                                                                                                                                                                                                                                                                                                                                                                                                                                                                                                                                                                                                                                                                                                                                                                                                                                                                                                                                                                                                                                                                                                                                                                                                                                                                                                                                                                                                                                | F-A14 | 4        |