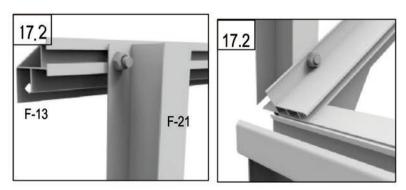

17.2 Connect F-21to F-13 and F-07 by bolts and nuts.

17.1.2 Insert each bolt into the holes of F-12 and tighten the nuts.

Parts used in this section.

| Image                                                                                                                                                                                                                                                                                                                                                                                                                                                                                                                                                                                                                                                                                                                                                                                                                                                                                                                                                                                                                                                                                                                                                                                                                                                                                                                                                                                                                                                                                                                                                                                                                                                                                                                                                                                                                                                                                                                                                                                                                                                                                                                          | ltem# | Quantity |
|--------------------------------------------------------------------------------------------------------------------------------------------------------------------------------------------------------------------------------------------------------------------------------------------------------------------------------------------------------------------------------------------------------------------------------------------------------------------------------------------------------------------------------------------------------------------------------------------------------------------------------------------------------------------------------------------------------------------------------------------------------------------------------------------------------------------------------------------------------------------------------------------------------------------------------------------------------------------------------------------------------------------------------------------------------------------------------------------------------------------------------------------------------------------------------------------------------------------------------------------------------------------------------------------------------------------------------------------------------------------------------------------------------------------------------------------------------------------------------------------------------------------------------------------------------------------------------------------------------------------------------------------------------------------------------------------------------------------------------------------------------------------------------------------------------------------------------------------------------------------------------------------------------------------------------------------------------------------------------------------------------------------------------------------------------------------------------------------------------------------------------|-------|----------|
|                                                                                                                                                                                                                                                                                                                                                                                                                                                                                                                                                                                                                                                                                                                                                                                                                                                                                                                                                                                                                                                                                                                                                                                                                                                                                                                                                                                                                                                                                                                                                                                                                                                                                                                                                                                                                                                                                                                                                                                                                                                                                                                                | F-25  | 1        |
|                                                                                                                                                                                                                                                                                                                                                                                                                                                                                                                                                                                                                                                                                                                                                                                                                                                                                                                                                                                                                                                                                                                                                                                                                                                                                                                                                                                                                                                                                                                                                                                                                                                                                                                                                                                                                                                                                                                                                                                                                                                                                                                                | F-26  | 2        |
| ٢                                                                                                                                                                                                                                                                                                                                                                                                                                                                                                                                                                                                                                                                                                                                                                                                                                                                                                                                                                                                                                                                                                                                                                                                                                                                                                                                                                                                                                                                                                                                                                                                                                                                                                                                                                                                                                                                                                                                                                                                                                                                                                                              | F-27  | 1        |
| All and a second | F-20  | 1        |
| #<br>                                                                                                                                                                                                                                                                                                                                                                                                                                                                                                                                                                                                                                                                                                                                                                                                                                                                                                                                                                                                                                                                                                                                                                                                                                                                                                                                                                                                                                                                                                                                                                                                                                                                                                                                                                                                                                                                                                                                                                                                                                                                                                                          | F-37  | 1        |
|                                                                                                                                                                                                                                                                                                                                                                                                                                                                                                                                                                                                                                                                                                                                                                                                                                                                                                                                                                                                                                                                                                                                                                                                                                                                                                                                                                                                                                                                                                                                                                                                                                                                                                                                                                                                                                                                                                                                                                                                                                                                                                                                | F-A16 | 2        |
|                                                                                                                                                                                                                                                                                                                                                                                                                                                                                                                                                                                                                                                                                                                                                                                                                                                                                                                                                                                                                                                                                                                                                                                                                                                                                                                                                                                                                                                                                                                                                                                                                                                                                                                                                                                                                                                                                                                                                                                                                                                                                                                                | F-A14 | 4        |