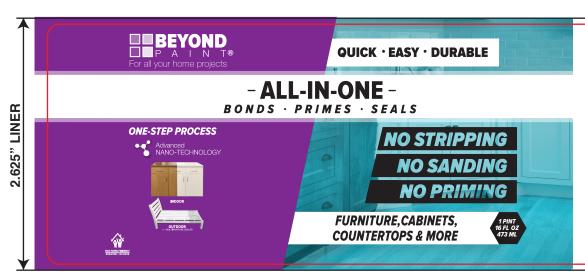

| emailed to: | dat | e. | / | / |
|-------------|-----|----|---|---|
|             |     |    |   |   |

Folder # 13054 Date: 07/12/19 Proof # 1

**Customer: Beyond Paint** Name: All In One Pint Furniture & More Part/rev#: RMC-789 Corner Radius: 0.125" Shop Across x Around Layout spacing AC: 0.125" AR: 0.125" Die Tooth: 152 Die # DC-397-40 4221 Size: 2.5" x 11" AC: 4 AR: 3 Order: Tooth: =

Material Completed by: LN Face Stock: 1095 Semi-Gloss Adhesive: Permanent Liner: 40# Checked by:

4 Color Print **Process** Colors:

1109 Gloss UV

DIELINE 4000

□ Approved As Is
□ Submit New Proof

Signature Date

11.0"

Colors: 4

2.5"