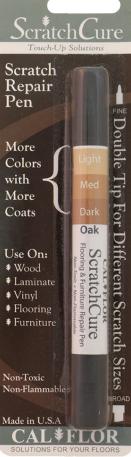

#### **SCRATCH REPAIR PEN**

### Repairs fine scratches & white marks!

ScratchCure Repair Pens are great for quick and easy touch-ups of scratches, scuffs, small chips and gouges. These pens come in shades that are build-able. Meaning they start out light and more strokes brings darker color. With a longer drying time, there's no need to fear drawing outside the lines: unwanted marks can be wiped away! ScratchCure also features two different tip sizes, so no matter the size job, you'll have the right tool.

## Ideal for laminate, wood, and vinyl furniture & flooring!

- Non-Toxic
- Non-Flammable
- Made in U.S.A.

FOR USE ON Floors, Fixtures & Counter tops Wood, Laminate Tile, Stone, Vinyl

Maple

Oak PE49403CF

Cherry PE49404CF