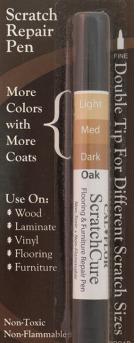

# CAL\*FLOR®

Two Different Tip Sizes

Fine Broad

Tip

Tip

### Repairs fine scratches & white marks!

ScratchCure Repair Pens are great for quick and easy touch-ups of scratches, scuffs, small chips and gouges. These pens come in shades that are build-able. Meaning they start out light and more strokes brings darker color. With a longer drying time, there's no need to fear drawing outside the lines: unwanted marks can be wiped away! ScratchCure also features two different tip sizes, so no matter the size job, you'll have the right tool.