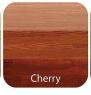

Rainbow Pack

PE49400RP

Walnut PE49406CF

Mahogany PE49405CF

Retail Blister Card

Gray

PE49401CF

|                            | Item Details            |                   |        | Carton Details |                |         | Master Case Details                 |                      |         |
|----------------------------|-------------------------|-------------------|--------|----------------|----------------|---------|-------------------------------------|----------------------|---------|
| ltem                       | Packaging               | Dims: inches      | Wt. oz | Qty.           | Dims: inches   | Wt. lbs | Qty.                                | Dims: inches         | Wt. lbs |
| Re-Order Pack              | Singles on Blister Card | 8.13 x 2.4 x 0.75 | 1      | 6              | 4 x 2.5 x 8.75 | 0.5     | <sup>20pcs</sup> / <sub>120ea</sub> | 13.75 x 10.75 x 9.25 | 9.55    |
| Rainbow Pack<br>#PE49400RP | Boxed 6 Pack            | 3.6 x 6.25 x 0.75 | 6      | 6              | 6 x 3.75 x 6   | 3.32    | _                                   | _                    | _       |