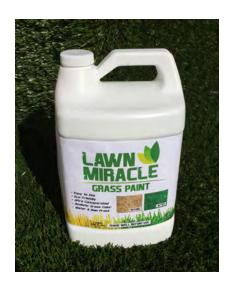

**Lawn Miracle** TM - is a water born organic pigment not a dye that contains no hazardous heavy metals or heavy metals. Our product beautifully restores the color of your original grass color.

Application of **Lawn Miracle** TM is relatively quick & easy. Utilizing a pump-sprayer and apply over dormant turf and it will usually stay green all winter. The topical applied color will usually last approximately 10-12 weeks or when mowed.

**Mixing Ratio:** Typically 1:7

**Container:** 1-gallon (3.78 L)

Case Pack: Case Pack: 4 Units / Case Size: 13.5' x 11" x 11"

Case Weight: 44 lbs / 1,664 lbs (36-cases) / 2,192 lbs (48-cases)

Pallet Quantity: 36 cases or 48 cases