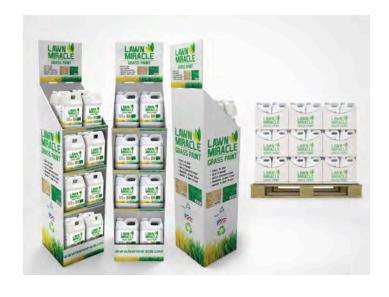

pump-sprayer and apply over dormant turf and it will usually stay green all winter. The topical applied color will usually last approximately 10-12 weeks or when mowed.

**Application Instructions** – Using a consumer-sprayer or pro-sprayer mix appropriate mixing ration for desired color. Use a flat-fan spray nozzle adjusting nozzle-head until desired volume is achieved and apply at a 70-degree slant covering blade leaf completely. Avoid over-spraying on to sidewalk, concrete, masonry or other surrounding objects.

**Mixing Ratio:** Typically 1:7

**Container:** 1-gallon (3.78 L)

Case Pack: Case Pack: 4 Units / Case Size: 13.5' x 11" x 11"

Case Weight: 44 lbs / 1,664 lbs (36-cases) / 2,192 lbs (48-cases)

Pallet Quantity: 36 cases or 48 cases

**Marketing:** Product Display Available