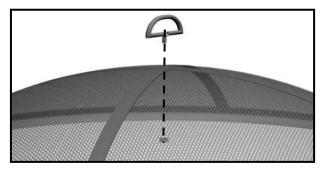

## Step By Step Assembly Instructions:

Step1: Insert Screen Handle (A) into hole in Mesh Screen (B) and tighten it with Nut (AA) underside to secure.

**Step2:** Attach the ring(.F) to the assembled legs(E) by M6\*20 Bolt (BB).Please tighten all the bolts.