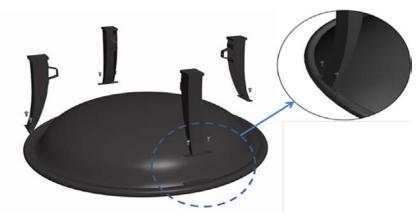

**Step3:** Attach the four legs (E) to the fire bowl (D) by M6\*10 Bolt (CC). Please DO NOT tighten the bolts at this time.

**Step4:** Turn the fire bowl right up side, put the fire grate (C) and mesh cover (B) on to the fire bowl, put the poker (G) near the fire pit for use anytime.