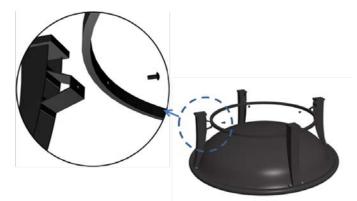

## Step By Step Assembly Instructions:

Step1: Insert Screen Handle (A) into hole in Mesh Screen (B) and tighten it with Nut (AA) underside to secure.

**Step2:** Attach the ring(.F) to the assembled legs(E) by M6\*20 Bolt (BB).Please tighten all the bolts.