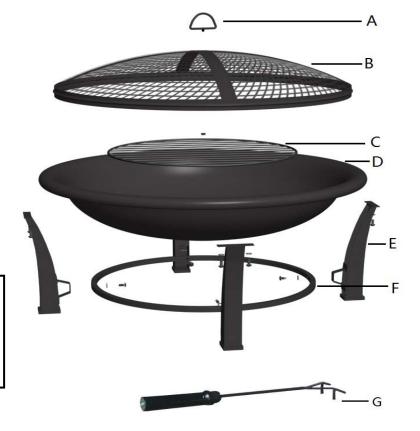

# PARTS LIST

| Qty      | No | Parts       |
|----------|----|-------------|
| 1 piece  | В  | Mesh Screen |
| 1 piece  | С  | Fire Grate  |
| 1 piece  | D  | Fire Bowl   |
| 4 pieces | Е  | Leg         |
| 1 piece  | F  | Ring        |
| 1 piece  | G  | Poker       |

#### HARDWARE LIST

| Qty   | No   | Parts                  |
|-------|------|------------------------|
| -     |      |                        |
| 1 Set | A+AA | Screen Handle with Nut |
| 4     | BB   | M6 * 20 Bolt           |
| 8     | CC   | M6 * 10 Bolt           |

## Step By Step Assembly Instructions:

Step1: Insert Screen Handle (A) into hole in Mesh Screen (B) and tighten it with Nut (AA) underside to secure.

**Step2:** Attach the ring(.F) to the assembled legs(E) by M6\*20 Bolt (BB).Please tighten all the bolts.

**Step3:** Attach the four legs (E) to the fire bowl (D) by M6\*10 Bolt (CC). Please DO NOT tighten the bolts at this time.

**Step4:** Turn the fire bowl right up side, put the fire grate (C) and mesh cover (B) on to the fire bowl, put the poker (G) near the fire pit for use anytime.