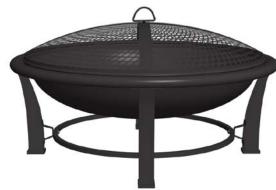

# PARTS LIST

| Qty      | No | Parts       |
|----------|----|-------------|
| 1 piece  | В  | Mesh Screen |
| 1 piece  | С  | Fire Grate  |
| 1 piece  | D  | Fire Bowl   |
| 4 pieces | Е  | Leg         |
| 1 piece  | F  | Ring        |
| 1 piece  | G  | Poker       |

## Step By Step Assembly Instructions:

Step1: Insert Screen Handle (A) into hole in Mesh Screen (B) and tighten it with Nut (AA) underside to secure.

**Step2:** Attach the ring(.F) to the assembled legs(E) by M6\*20 Bolt (BB).Please tighten all the bolts.

**Step3:** Attach the four legs (E) to the fire bowl (D) by M6\*10 Bolt (CC). Please DO NOT tighten the bolts at this time.

**Step4:** Turn the fire bowl right up side, put the fire grate (C) and mesh cover (B) on to the fire bowl, put the poker (G) near the fire pit for use anytime.