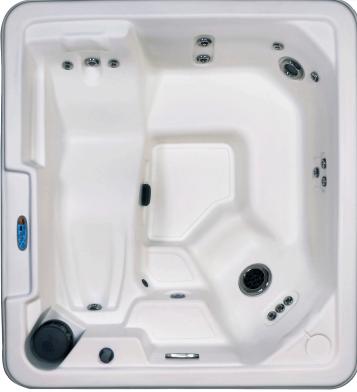

# **FEATURES**

- 5 Person Rectangular Lounger Spa
- 31 Therapeutic Stainless Steel Jets (Including The 14-Nozzle Turbo Massage Jet)
- Molded Headrests
- 5 Inch Cascading Waterfall (Adjustable)
- Future X Polymer Shell in Glacier White
- Automatic Filtration Cycle and Built-In Filter
- Ozone-Ready
- Soft Touch™ Controls and Energy Saver™ System
- Weather Guard™ Maintenance-Free Cabinet
- Exceeds the California Energy Mandate for Energy Efficiency

# **HIGH POWER JETS**

A harmonic balance of jets and water-flow engineered to provide maximum hydrotherapy, style and comfort.

### **JET STYLES**

Sleek and stylish Spectrum Stainless Steel Jets are standard on this spa.

SPA DISCLAIMER: QCA Spas, Inc. reserves the right to make changes to the spas at any time without notice. This includes jet configurations, jet style, shell color, design, specifications, cabinetry and equipment. Due to subtle variations in the acrylic shell and the nature of construction, color, etc. may deviate slightly from the listed specifications. We reserve the right to change models and pricing at any time, without notice.