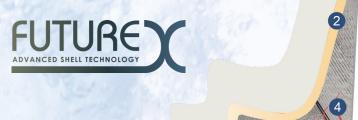

# SHELL STRENGTHENING SYSTEM

1. FUTURE X Polymer Shell in Glacier White

2. Polyethylene Foam

3. Weather Guard™ with Synthetic Wood Grain Panels

4. Polystyrene & Radiant Foil Insulation5. Moisture-Resistant Polyethylene Flooring