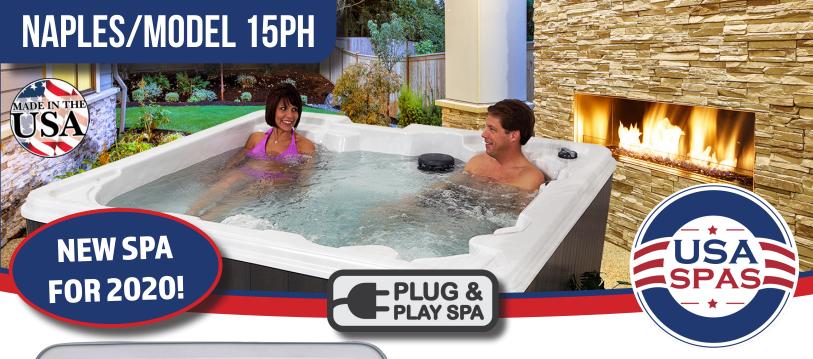

# **FEATURES**

- 5 Person Rectangular Lounger Spa
- 31 Therapeutic Stainless Steel Jets (Including The 14-Nozzle Turbo Massage Jet)
- Molded Headrests
- 5 Inch Cascading Waterfall (Adjustable)
- Future X Polymer Shell in Glacier White
- Automatic Filtration Cycle and Built-In Filter
- Ozone-Ready
- Soft Touch™ Controls and Energy Saver™ System
- Weather Guard™ Maintenance-Free Cabinet
- Exceeds the California Energy Mandate for Energy Efficiency

# **SPECIFICATIONS**

- Dimensions: 80"L x 74"W x 30" D
- Gallons: 300 (U.S.)
- (1) 2.2 BHP (1.5 HP Continuous Duty) Hi-Flow Pump
- 120 Volt/15 Amp
- 1 KW Heater/4KW Heater with 240V Conversion (Electrician Required)
- 12 Volt Starburst LED Light
- Controls: Easy to Use Digital Electronics Panel with LCD Temperature Read-Outs

# **NAPLES SPA FEATURES**

#### ► EASY TO SET UP

No electrician required!

Plugs into any standard 120V / 15Amp outlet.

No plumbing required, just fill with a garden hose GFCI safety breaker comes built-in!