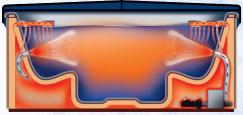

### **ENERGY SAVER SYSTEM™**

Heat is generated by the spa's power equipment inside the cabinet. This heated air is captured and returned to the spa's water. This continually helps maintain the water temperature without running the heater as often. The heat recovery system saves you money by reducing electrical cost.