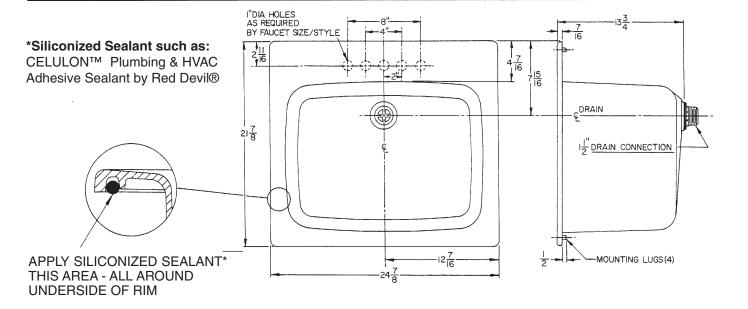

# MUSTEE MODEL NO. 10 SELF RIMMING LAUNDRY TRAY INSTALLATION INSTRUCTIONS

- 1. Determine location of laundry tray. This laundry tray is designed to fit into a standard 21" x 24" countertop cutout. See "Cutout Dimensions". Layout dimensions onto countertop, drill an access hole for the saber saw blade - approximately 1/2" diameter, cut inside lines - CAUTION - do not exceed maximum dimensions. Test fit laundry tray into opening.
- The rear ledge of your laundry tray will accept many different faucets; 4" CenterSet on center, 4" CenterSet either right or left, 8" CenterSet on center. Depending on the model faucet you choose, the appropriate holes will have to be drilled. You will notice that there are five indented hole locators molded-in, on the underside of the rear ledge, do not cut out faucet holes until you have measured the actual faucet (some single lever faucets require a large center/supply hole and small diameter mounting holes). A 1" diameter, fine tooth hole saw with center drill pilot would normally be used for the majority of faucet hole drilling. Drill from underside of rear ledge to mark center, turn upright to finish cutting with hole saw. Install faucet.
- Assemble drain to laundry tray using all washers provided. (see DRAIN ASSEMBLY illustration) CAUTION! DO NOT USE ANY PUTTY OR THREAD SEALANT ON DRAIN BODY OR LOCKNUT. Teflon® sealing tape is acceptable.
- 4. Install Mounting Stud into corner lug (HINT: Apply a dab of siliconized sealant to threads to lubricate stud and ease installation.) CAUTION! - DO NOT OVERTIGHTEN!! A standard 5/16" socket or wrench is required. Screw stud into place until nut makes contact with bottom of lug - continue 1/4 turn maximum. Repeat this operation for each mounting lug.
- 5. Apply a bead of Siliconized Sealant\* all around, approximately 3/8" diameter to the underside of the rim see illustration. Set tray back into position, secure on underside with mounting plates and nuts provided. CAUTION: Do not overtighten mounting nuts. Wipe excess sealant from edge of rim.
- 6. Complete water supply and proper sanitary waste trap connections as specified by local code requirements.

## FITS STANDARD 21" × 24" **COUNTERTOP CUTOUT**

## **E.L. MUSTEE & SONS, INC.**

### **DRAIN ASSEMBLY**

| PARTS LIST |                  |                  |                                                   |
|------------|------------------|------------------|---------------------------------------------------|
| KEY<br>NO  | PART NO.         |                  |                                                   |
|            | WHITE            | BONE             | DESCRIPTION                                       |
| 1          | 10.107<br>10.606 | 10.108<br>10.606 | Self Rimming Laundry Tray Parts Package Complete* |
| 2          | +                | +                | Mounting Stud (4 Required)                        |
| 3          | +                | +                | Mounting Plate (4 Required)                       |
| 4          | +<br>10.302A     | +<br>10.303A     | Mounting Nut (4 Required) Drain Package Complete* |
| 5          | ++               | ++               | Stopper - 1 1/2" Diameter                         |
| 6          | ++               | ++               | Drain Body (Molded)                               |
| 7          | ++               | ++               | Washer, Sealing "Foam" (White)                    |
| 8          | ++               | ++               | Washer, Friction "Fiber"                          |
| 9          | ++               | ++               | Locknut - 1 1/2" Thrd.                            |
| 10         | 91.702           | 91.702           | 1 1/2" Tailpiece Washer (Not Shown)               |
| 11         | 91.703           | 91.703           | 1 1/2" Thrd. Slip Nut (Not Shown)                 |