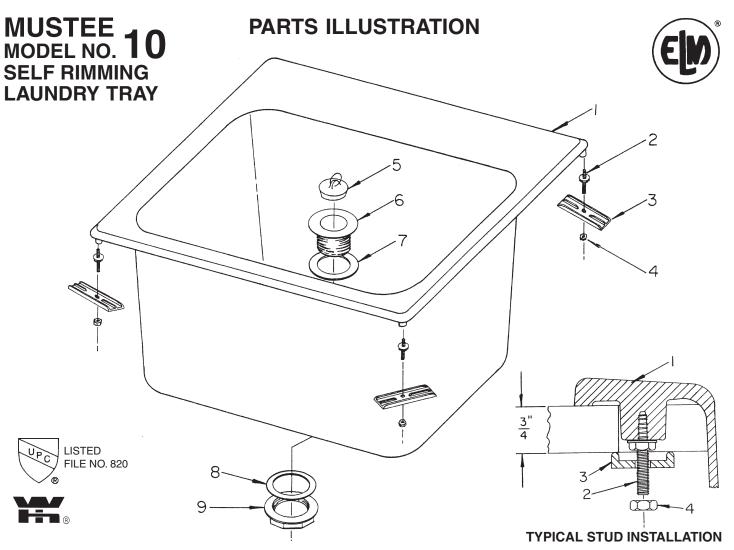

# MUSTEE MODEL NO. 10 SELF RIMMING LAUNDRY TRAY INSTALLATION INSTRUCTIONS

- 1. Determine location of laundry tray. This laundry tray is designed to fit into a standard 21" x 24" countertop cutout. See "Cutout Dimensions". Layout dimensions onto countertop, drill an access hole for the saber saw blade - approximately 1/2" diameter, cut inside lines - CAUTION - do not exceed maximum dimensions. Test fit laundry tray into opening.
- The rear ledge of your laundry tray will accept many different faucets; 4" CenterSet on center, 4" CenterSet either right or left, 8" CenterSet on center. Depending on the model faucet you choose, the appropriate holes will have to be drilled. You will notice that there are five indented hole locators molded-in, on the underside of the rear ledge, do not cut out faucet holes until you have measured the actual faucet (some single lever faucets require a large center/supply hole and small diameter mounting holes). A 1" diameter, fine tooth hole saw with center drill pilot would normally be used for the majority of faucet hole drilling. Drill from underside of rear ledge to mark center, turn upright to finish cutting with hole saw. Install faucet.
- Assemble drain to laundry tray using all washers provided. (see DRAIN ASSEMBLY illustration) CAUTION! DO NOT USE ANY PUTTY OR THREAD SEALANT ON DRAIN BODY OR LOCKNUT. Teflon® sealing tape is acceptable.
- 4. Install Mounting Stud into corner lug (HINT: Apply a dab of siliconized sealant to threads to lubricate stud and ease installation.) CAUTION! - DO NOT OVERTIGHTEN!! A standard 5/16" socket or wrench is required. Screw stud into place until nut makes contact with bottom of lug - continue 1/4 turn maximum. Repeat this operation for each mounting lug.
- 5. Apply a bead of Siliconized Sealant\* all around, approximately 3/8" diameter to the underside of the rim see illustration. Set tray back into position, secure on underside with mounting plates and nuts provided. CAUTION: Do not overtighten mounting nuts. Wipe excess sealant from edge of rim.
- 6. Complete water supply and proper sanitary waste trap connections as specified by local code requirements.

| PARTS LIST |                  |                  |                                                   |
|------------|------------------|------------------|---------------------------------------------------|
| KEY<br>NO  | PART NO.         |                  |                                                   |
|            | WHITE            | BONE             | DESCRIPTION                                       |
| 1          | 10.107<br>10.606 | 10.108<br>10.606 | Self Rimming Laundry Tray Parts Package Complete* |
| 2          | +                | +                | Mounting Stud (4 Required)                        |
| 3          | +                | +                | Mounting Plate (4 Required)                       |
| 4          | +<br>10.302A     | +<br>10.303A     | Mounting Nut (4 Required) Drain Package Complete* |
| 5          | ++               | ++               | Stopper - 1 1/2" Diameter                         |
| 6          | ++               | ++               | Drain Body (Molded)                               |
| 7          | ++               | ++               | Washer, Sealing "Foam" (White)                    |
| 8          | ++               | ++               | Washer, Friction "Fiber"                          |
| 9          | ++               | ++               | Locknut - 1 1/2" Thrd.                            |
| 10         | 91.702           | 91.702           | 1 1/2" Tailpiece Washer (Not Shown)               |
| 11         | 91.703           | 91.703           | 1 1/2" Thrd. Slip Nut (Not Shown)                 |

\*FOR REPLACEMENT PARTS - ORDER COMPLETE PARTS OR DRAIN PACKAGE - PACKAGES WILL NOT BE SPLIT FOR INDIVIDUAL PARTS