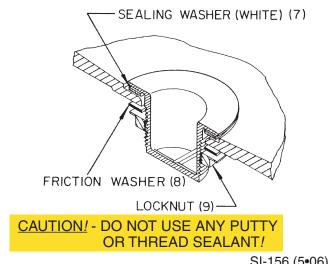

### **DRAIN ASSEMBLY**

| PARTS LIST |                  |                  |                                                   |
|------------|------------------|------------------|---------------------------------------------------|
| KEY<br>NO  | PART NO.         |                  |                                                   |
|            | WHITE            | BONE             | DESCRIPTION                                       |
| 1          | 10.107<br>10.606 | 10.108<br>10.606 | Self Rimming Laundry Tray Parts Package Complete* |
| 2          | +                | +                | Mounting Stud (4 Required)                        |
| 3          | +                | +                | Mounting Plate (4 Required)                       |
| 4          | +<br>10.302A     | +<br>10.303A     | Mounting Nut (4 Required) Drain Package Complete* |
| 5          | ++               | ++               | Stopper - 1 1/2" Diameter                         |
| 6          | ++               | ++               | Drain Body (Molded)                               |
| 7          | ++               | ++               | Washer, Sealing "Foam" (White)                    |
| 8          | ++               | ++               | Washer, Friction "Fiber"                          |
| 9          | ++               | ++               | Locknut - 1 1/2" Thrd.                            |
| 10         | 91.702           | 91.702           | 1 1/2" Tailpiece Washer (Not Shown)               |
| 11         | 91.703           | 91.703           | 1 1/2" Thrd. Slip Nut (Not Shown)                 |

\*FOR REPLACEMENT PARTS - ORDER COMPLETE PARTS OR DRAIN PACKAGE - PACKAGES WILL NOT BE SPLIT FOR INDIVIDUAL PARTS