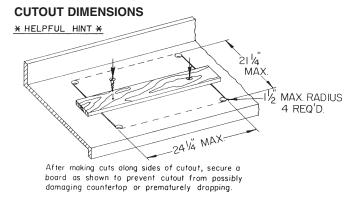

# MUSTEE MODEL NO. 10 SELF RIMMING LAUNDRY TRAY INSTALLATION INSTRUCTIONS

- 1. Determine location of laundry tray. This laundry tray is designed to fit into a standard 21" x 24" countertop cutout. See "Cutout Dimensions". Layout dimensions onto countertop, drill an access hole for the saber saw blade - approximately 1/2" diameter, cut inside lines - CAUTION - do not exceed maximum dimensions. Test fit laundry tray into opening.
- The rear ledge of your laundry tray will accept many different faucets; 4" CenterSet on center, 4" CenterSet either right or left, 8" CenterSet on center. Depending on the model faucet you choose, the appropriate holes will have to be drilled. You will notice that there are five indented hole locators molded-in, on the underside of the rear ledge, do not cut out faucet holes until you have measured the actual faucet (some single lever faucets require a large center/supply hole and small diameter mounting holes). A 1" diameter, fine tooth hole saw with center drill pilot would normally be used for the majority of faucet hole drilling. Drill from underside of rear ledge to mark center, turn upright to finish cutting with hole saw. Install faucet.
- Assemble drain to laundry tray using all washers provided. (see DRAIN ASSEMBLY illustration) CAUTION! DO NOT USE ANY PUTTY OR THREAD SEALANT ON DRAIN BODY OR LOCKNUT. Teflon® sealing tape is acceptable.
- 4. Install Mounting Stud into corner lug (HINT: Apply a dab of siliconized sealant to threads to lubricate stud and ease installation.) CAUTION! - DO NOT OVERTIGHTEN!! A standard 5/16" socket or wrench is required. Screw stud into place until nut makes contact with bottom of lug - continue 1/4 turn maximum. Repeat this operation for each mounting lug.
- 5. Apply a bead of Siliconized Sealant\* all around, approximately 3/8" diameter to the underside of the rim see illustration. Set tray back into position, secure on underside with mounting plates and nuts provided. CAUTION: Do not overtighten mounting nuts. Wipe excess sealant from edge of rim.
- 6. Complete water supply and proper sanitary waste trap connections as specified by local code requirements.

## FITS STANDARD 21" × 24" **COUNTERTOP CUTOUT**