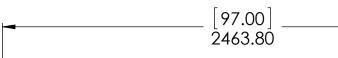

| Item ID    | Description                  |
|------------|------------------------------|
| EH9701M-GB | Scribe Moulding 97x0.19x0.75 |

| Rev | Rev | ECO# | Description | REV'D BY<br>DATE | CHK'D BY<br>DATE | APRV'D BY<br>DATE |
|-----|-----|------|-------------|------------------|------------------|-------------------|
|     | 0   |      | New Release | KISM<br>10/14/16 | KISM<br>10/14/16 | KISM<br>10/14/16  |