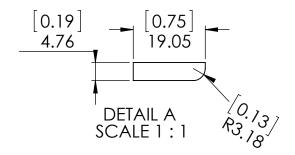

| Item ID    | Description                  |
|------------|------------------------------|
| EH9701M-GB | Scribe Moulding 97x0.19x0.75 |

| Rev | Rev | ECO# | Description | REV'D BY<br>DATE | CHK'D BY<br>DATE | APRV'D BY<br>DATE |
|-----|-----|------|-------------|------------------|------------------|-------------------|
|     | 0   |      | New Release | KISM<br>10/14/16 | KISM<br>10/14/16 | KISM<br>10/14/16  |

| UNLESS OTHERWISE SPECIFIED                      |
|-------------------------------------------------|
| DIMENSIONS ARE IN MM.<br>AND [INCHES]           |
| TOLERANCES ARE<br>+ 0.019 [0.50] - 0.019 [0.50] |