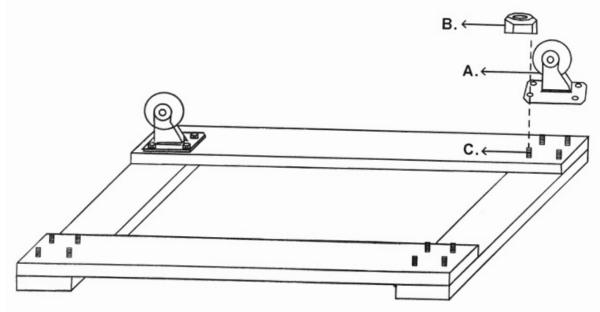

## ASSEMBLY INSTRUCTIONS

1. Remove all 16 nuts (B) pre-installed on the base of the dolly using an 11mm socket or wrench.

2. Install the caster (A) onto the four screws (C) on the corner of the dolly.

3. Secure the caster using the four nuts (B) and tighten the nuts using an 11mm socket or wrench.

4. Repeat with all four casters. Check that all the nuts are tightened and the casters have been properly installed before operating the dolly.