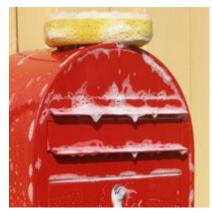

## BOBI MAILBOX USE & CARE INSTRUCTIONS

- First clean the mailbox with gentile soap and water using a soft sponge or cloth.
- Second rinse the mailbox with water and then dry with a soft cloth.
- Once a year spray a little lubricant like WD40 onto a key and insert into the lock to help keep the lock working great.
- Regular cleaning and maintenance will help your Bobi look great for many years.