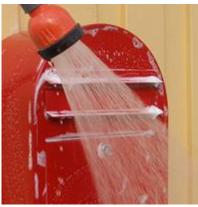

## BOBI MAILBOX USE & CARE INSTRUCTIONS

- First clean the mailbox with gentile soap and water using a soft sponge or cloth.
- Second rinse the mailbox with water and then dry with a soft cloth.
- Once a year spray a little lubricant like WD40 onto a key and insert into the lock to help keep the lock working great.
- Regular cleaning and maintenance will help your Bobi look great for many years.