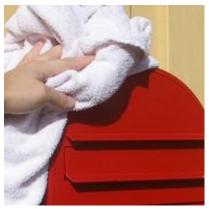

## BOBI MAILBOX USE & CARE INSTRUCTIONS

- First clean the mailbox with gentile soap and water using a soft sponge or cloth.
- Second rinse the mailbox with water and then dry with a soft cloth.
- Once a year spray a little lubricant like WD40 onto a key and insert into the lock to help keep the lock working great.
- Regular cleaning and maintenance will help your Bobi look great for many years.