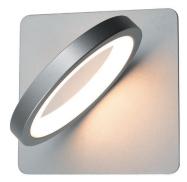

## **FEATURES**

- Aluminum Body / Acrylic Prismatic Lens
- 340° Rotational Axis
- 290 Lumens
- 8 Watts / 120 Volts
- 3000 Kelvin Color Temperature
- Dimmable LED (15% 100%)
- with ELV Electric Low Voltage Dimmers
- Dry Rated

## **AVAILABLE FINISHES**

© VONN Lighting, 2018