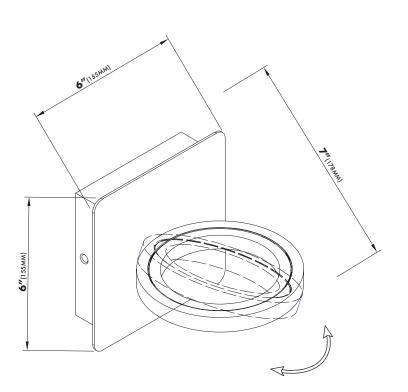

## MODEL# VMW17300 DIMENSIONS

OVERALL: 6"x6"x7" (155MMx155MMx178MM)

THE MEASUREMENTS ARE ROUNDED TO THE NEAREST 1/4"