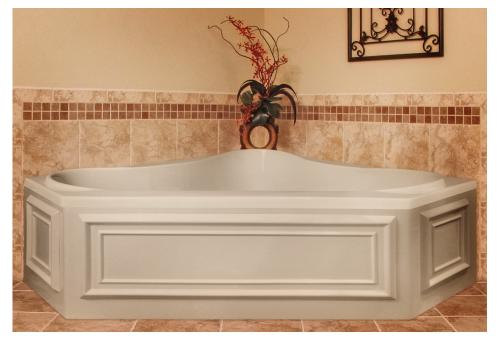

The Montgomery is designed for those who have a spirit of adventure and elevated tastes. The Montgomery has deep contoured sides and molded armrests to comfortably accommodate two or more people. The Erica is sure to add style and comfort to any bathroom. Shown with optional skirt. Visit <a href="http://www.hydrosystem.com">http://www.hydrosystem.com</a> for more details on our options and accessories.

#### As SHOWN:

Whirlpool option with standard jets