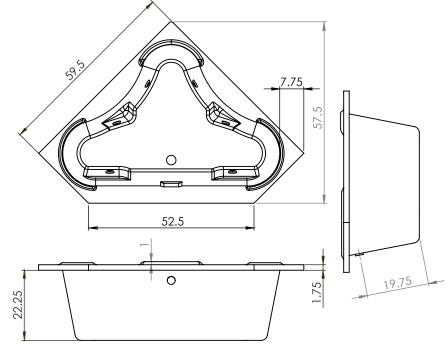

#### SIZE:

60.60.22

#### WATER CAPACITY:

75 Gallons

#### MODEL 6060 DIMENSIONS:

- (L)ength- 60"
- (W)idth- 60"
- (H)eight Finish- 22"