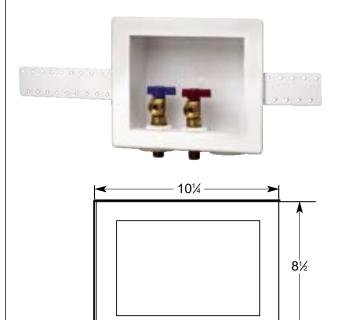

Job Reference

Faceplate

(All dimensions in inches)

- 2" drain openings fit PVC or ABS Sch. 40 DWV pipe
- All washing machine outlet boxes are shipped 12 per carton
- · Box made of high impact polystyrene
- · 2 support brackets for mounting box
- Easy to remove 1/2" top mount knockouts
- Snap-on faceplate frame accommodates up to 1" drywall
- Test cap included
- Allows for right or left hand drain
- US Patent #6,155,286