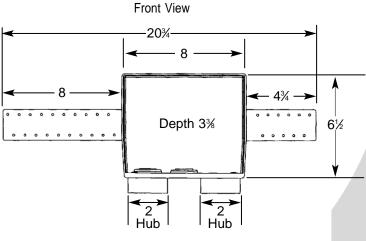

Job Reference

Faceplate

(All dimensions in inches)

- 2" drain openings fit PVC or ABS Sch. 40 DWV pipe
- All washing machine outlet boxes are shipped 12 per carton
- · Box made of high impact polystyrene
- · 2 support brackets for mounting box
- Easy to remove 1/2" top mount knockouts
- Snap-on faceplate frame accommodates up to 1" drywall
- Test cap included
- Allows for right or left hand drain
- US Patent #6,155,286