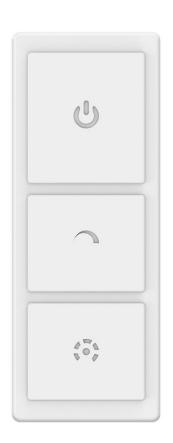

## **Features**

- 50 ft. Range
- Handheld
- Low profile design
- Wirelessly Control Up To 100 Fixtures
- Control light level and color together
- Add additional accessories for expanded control options.
- Power on/off
- Change color temperature
- Change brightness level
- CR2032 battery included

## **Specifications**

| Item Number   | Power          | Selectable Color Temperatures         |
|---------------|----------------|---------------------------------------|
| UCL/REMOTE2   | CR2032 battery | 2700K / 3000K / 3500K / 4000K / 5000K |
| Dimensions    |                |                                       |
| 2" L x 1.2" W |                |                                       |