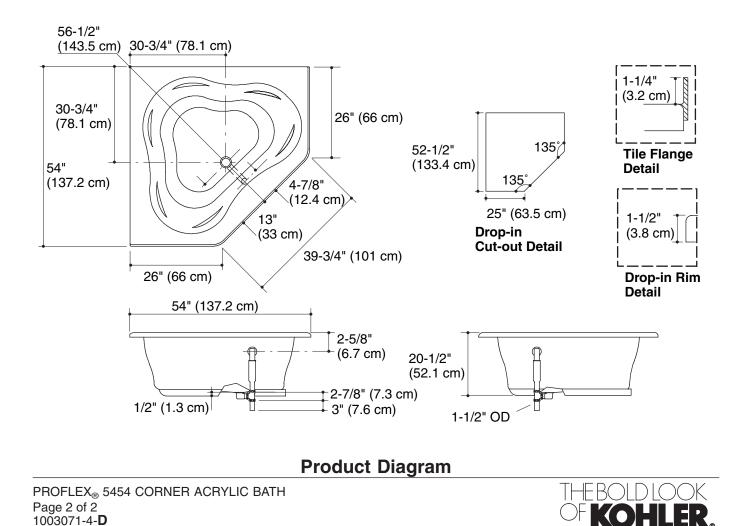

#### Features

- Acrylic
- Drop-in or corner alcove
- Molded lumbar supports and armrests
- Optional K-1491 removable bath pillow
- 54" (137.2 cm) x 54" (137.2 cm) x 20-1/2" (52.1 cm)

#### **Product Specification**

The bath shall be 54" (137.2 cm) in length, 54" (137.2 cm) in width, and 20-1/2" (52.1 cm) in height. Bath shall be made of acrylic, drop-in or corner alcove installation. Bath shall have molded lumbar supports and armrests. Bath shall have an optional K-1491 removable pillow, and an optional K-1601 footstop. Bath shall be Kohler Model K-1155-\_\_\_\_\_-

#### **Technical Information**

| Fixture*:                                       |                                 |  |  |  |
|-------------------------------------------------|---------------------------------|--|--|--|
| Basin area:                                     |                                 |  |  |  |
| Bathing well                                    | 44" (111.8 cm) x 36" (91.4 cm)  |  |  |  |
| Top area                                        | 56" (142.2 cm) x 43" (109.2 cm) |  |  |  |
| To overflow:                                    |                                 |  |  |  |
| Water depth                                     | 15″ (38.1 cm)                   |  |  |  |
| Capacity                                        | 76 gal (288 L)                  |  |  |  |
| Weight                                          | 51 lbs (23.1 kg)                |  |  |  |
| * Approximate measurements for comparison only. |                                 |  |  |  |