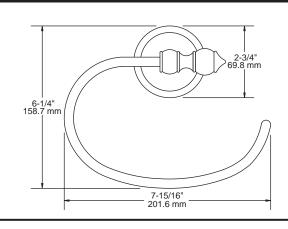

## **TOWEL RING**

MATERIALS: Base Plate, Post and Handle Screw - Zinc Die Cast

Base Cover and Insert - Ceramic Ring - Steel, Plated Wall Plate - Steel, Zinc Plated

INSTALLATION: Mount wall plate bracket(s) per installation instructions with supplied

fasteners. Slip product over wall plate(s) and tighten set screws until secure.

OPTIONAL FASTENER INFORMATION:

Wood blocking is preferable behind all wall surfaces. If wood blocking is not available, the following fasteners are suggested: Tile/Masonry - Plastic or Lead Anchors, Plaster/Drywall - Toggle Bolts.