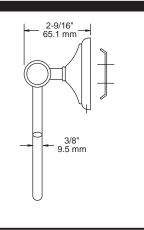

fasteners. Slip product over wall plate(s) and tighten set screws until secure.

OPTIONAL FASTENER INFORMATION:

Wood blocking is preferable behind all wall surfaces. If wood blocking is not available, the following fasteners are suggested: Tile/Masonry - Plastic or Lead Anchors, Plaster/Drywall - Toggle Bolts.